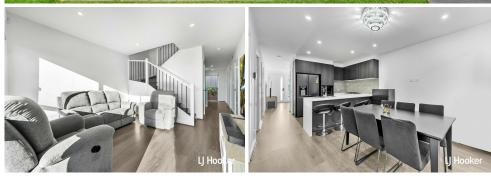

This home boasts a spacious and inviting living area at the front, creating a warm and welcoming atmosphere for your family and guests. Natural sunlight floods the interior, creating a bright and cheerful ambiance that complements the interior design. The open plan kitchen and dining area is the heart of the home, offering a perfect space for family gatherings and entertaining friends.

- Remarkable 4-bedroom, 3-bathroom residence
- Spacious living room for social gatherings and relaxation
- Functional and aesthetically pleasing kitchen and dining area
- Top-of-the-line appliances featuring gas cooktop, rangehood, oven and dishwasher
- Bedroom and bathroom downstairs perfect for having guest over
- Laminate flooring for a touch of sophistication
- Low maintenance backyard with a delightful pergola
- Ducted air conditioning for year-round climate control
- Blinds throughout the home for privacy and light control
- Ample storage space in bedrooms featuring built-in wardrobes
- Luxurious floor-to-ceiling tiles in the bathrooms
- Great backyard featuring a delightful pergola
- 6.6kw Solar Panels
- Zoned for Schofields Public School