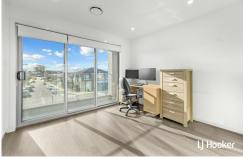

- Remarkable 4-bedroom, 3-bathroom residence
- Spacious living room for social gatherings and relaxation
- Functional and aesthetically pleasing kitchen and dining area
- Top-of-the-line appliances featuring gas cooktop, rangehood, oven and dishwasher
- Bedroom and bathroom downstairs perfect for having guest over
- Laminate flooring for a touch of sophistication
- Low maintenance backyard with a delightful pergola
- Ducted air conditioning for year-round climate control
- Blinds throughout the home for privacy and light control
- Ample storage space in bedrooms featuring built-in wardrobes
- Luxurious floor-to-ceiling tiles in the bathrooms
- Great backyard featuring a delightful pergola
- 6.6kw Solar Panels
- Zoned for Schofields Public School