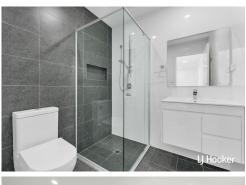

- Remarkable 4-bedroom, 3-bathroom residence
- Spacious living room for social gatherings and relaxation
- Functional and aesthetically pleasing kitchen and dining area
- Top-of-the-line appliances featuring gas cooktop, rangehood, oven and dishwasher
- Bedroom and bathroom downstairs perfect for having guest over
- Laminate flooring for a touch of sophistication
- Low maintenance backyard with a delightful pergola
- Ducted air conditioning for year-round climate control
- Blinds throughout the home for privacy and light control
- Ample storage space in bedrooms featuring built-in wardrobes
- Luxurious floor-to-ceiling tiles in the bathrooms
- Great backyard featuring a delightful pergola
- 6.6kw Solar Panels
- Zoned for Schofields Public School