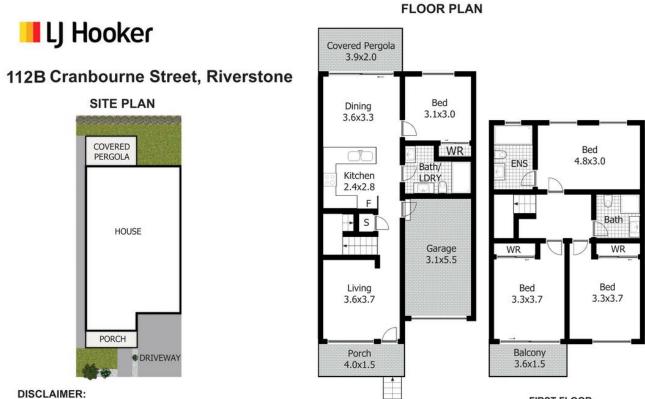

## More About this Property

| Property ID   | 312HXY                                                      |
|---------------|-------------------------------------------------------------|
| Property Type | Townhouse                                                   |
| House Size    | 203 m <sup>2</sup>                                          |
| Land Area     | 140 m²                                                      |
| Including     | Air Conditioning<br>Balcony<br>Dishwasher<br>Built-in-Robes |

This floor plan is used for marketing purpose only and is subject to errors and inaccuracy. The marketing Agent & N2 Media will not accept any liability. Interested parties should make and rely on their own enquiries.

GROUND FLOOR

FIRST FLOOR

LJ Hooker Schofields 02 9157 4077

Disclaimer: All information contained therein is gathered from relevant third parties sources. We cannot guarantee or give any warranty about the information provided. Interested parties must rely solely on their own enquiries.