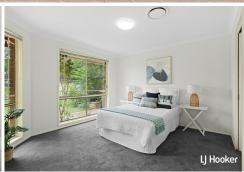

### Key Features:

- 4 spacious bedrooms + study
- Master suite with walk-in robe and ensuite
- Large kitchen with electric cooktop and plentiful storage
- Open-plan kitchen and dining area
- Two separate living areas and rumpus room
- Expansive outdoor entertaining area with built-in BBQ and pergola
- Bar for entertaining
- Carpeted living areas and bedrooms
- Main bathroom with shower and bathtub
- Extended 6x6 double garage with drive-through access
- Laundry with additional space
- Clothes dryer included in sale
- Land size 685sqm approx and frontage 17m approx