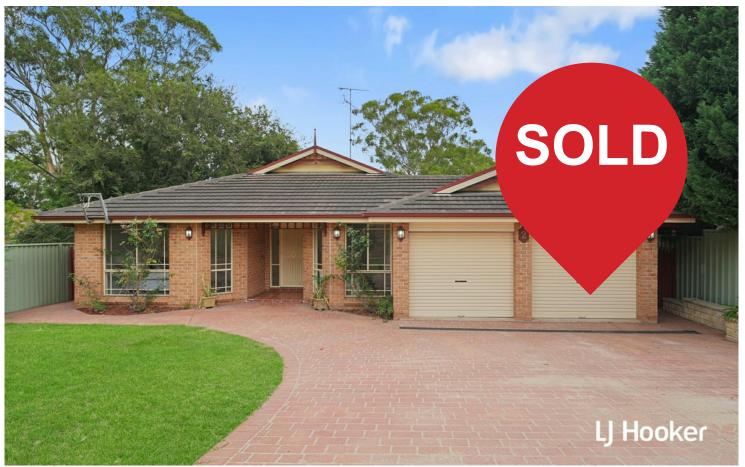

# **Riverstone, 2 Hamilton Street**

SOLD AT AUCTION BY SANJEEV KUMAR RIVERSTONE & GRANTHAM FARM SPECIALIST 0433 289 620 FOR DETAILS

Auction Location: On site

Sanjeev and Kit and the LJ Hooker Schofields team proudly present: 2 Hamilton St, Riverstone

This spacious four-bedroom home with a study is designed to cater to modern family living. The expansive floor plan offers an abundance of living space, making it ideal for those seeking room to grow. The layout features multiple living areas, including dedicated formal and informal dining, a rumpus room, and separate lounges, all on a single level for ease of living. Whether you're entertaining or simply enjoying family time, this home offers the perfect blend of practicality and comfort.

If you love to entertain, you'll appreciate the large, well-appointed kitchen that provides

LJ Hooker Schofields 02 9157 4077 ample prep space and abundant storage. The expansive outdoor entertaining area, complete with a built-in BBQ and pergola, makes hosting a breeze. Additionally, the home features a bar, an extended double garage with internal access, and a separate study perfect for work or relaxation.

### Key Features:

- 4 spacious bedrooms + study
- Master suite with walk-in robe and ensuite
- Large kitchen with electric cooktop and plentiful storage
- Open-plan kitchen and dining area
- Two separate living areas and rumpus room
- Expansive outdoor entertaining area with built-in BBQ and pergola
- Bar for entertaining
- Carpeted living areas and bedrooms
- Main bathroom with shower and bathtub
- Extended 6x6 double garage with drive-through access
- Laundry with additional space
- Clothes dryer included in sale
- Land size 685sqm approx and frontage 17m approx