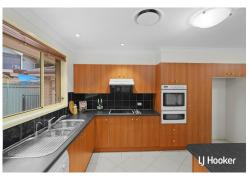

If you love to entertain, you'll appreciate the large, well-appointed kitchen that provides

LJ Hooker Schofields 02 9157 4077 ample prep space and abundant storage. The expansive outdoor entertaining area, complete with a built-in BBQ and pergola, makes hosting a breeze. Additionally, the home features a bar, an extended double garage with internal access, and a separate study perfect for work or relaxation.

### Key Features:

- 4 spacious bedrooms + study
- Master suite with walk-in robe and ensuite
- Large kitchen with electric cooktop and plentiful storage
- Open-plan kitchen and dining area
- Two separate living areas and rumpus room
- Expansive outdoor entertaining area with built-in BBQ and pergola
- Bar for entertaining
- Carpeted living areas and bedrooms
- Main bathroom with shower and bathtub
- Extended 6x6 double garage with drive-through access
- Laundry with additional space
- Clothes dryer included in sale
- Land size 685sqm approx and frontage 17m approx