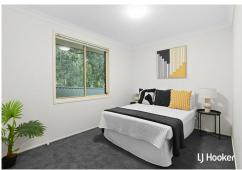

### Key Features:

- 4 spacious bedrooms + study
- Master suite with walk-in robe and ensuite
- Large kitchen with electric cooktop and plentiful storage
- Open-plan kitchen and dining area
- Two separate living areas and rumpus room
- Expansive outdoor entertaining area with built-in BBQ and pergola
- Bar for entertaining
- Carpeted living areas and bedrooms
- Main bathroom with shower and bathtub
- Extended 6x6 double garage with drive-through access
- Laundry with additional space
- Clothes dryer included in sale
- Land size 685sqm approx and frontage 17m approx