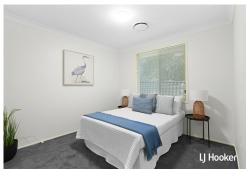

### Key Features:

- 4 spacious bedrooms + study
- Master suite with walk-in robe and ensuite
- Large kitchen with electric cooktop and plentiful storage
- Open-plan kitchen and dining area
- Two separate living areas and rumpus room
- Expansive outdoor entertaining area with built-in BBQ and pergola
- Bar for entertaining
- Carpeted living areas and bedrooms
- Main bathroom with shower and bathtub
- Extended 6x6 double garage with drive-through access
- Laundry with additional space
- Clothes dryer included in sale
- Land size 685sqm approx and frontage 17m approx