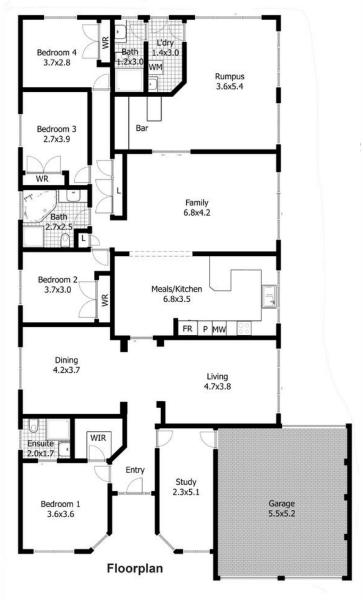

This spacious four-bedroom home with a study is designed to cater to modern family living. The expansive floor plan offers an abundance of living space, making it ideal for those seeking room to grow. The layout features multiple living areas, including dedicated formal and informal dining, a rumpus room, and separate lounges, all on a single level for ease of living. Whether you're entertaining or simply enjoying family time, this home offers the perfect blend of practicality and comfort.

### Key Features:

- 4 spacious bedrooms + study
- Master suite with walk-in robe and ensuite
- Large kitchen with electric cooktop and plentiful storage
- Open-plan kitchen and dining area
- Two separate living areas and rumpus room
- Expansive outdoor entertaining area with built-in BBQ and pergola
- Bar for entertaining
- Carpeted living areas and bedrooms
- Main bathroom with shower and bathtub
- Extended 6x6 double garage with drive-through access
- Laundry with additional space
- Clothes dryer included in sale
- Land size 685sqm approx and frontage 17m approx

## **More About this Property**

| Property ID   | 3J3HXY                                                       |
|---------------|--------------------------------------------------------------|
| Property Type | House                                                        |
| Including     | Study<br>Courtyard<br>Outdoor Entertaining<br>Built-in-Robes |

#### DISCLAIMER:

This floor plan is used for marketing purpose only and is subject to errors and inaccuracy. The marketing Agent & N2 Media will not accept any liability. Interested parties should make and rely on their own enquiries.