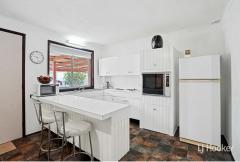

- Land 557sqm approx with 17m frontage approx
- Enjoy a spacious separate lounge and dining, kitchen area, complete with airconditioning for - year-round comfort
- Cook up a storm in the stunning kitchen featuring a large benchtop, breakfast bar and ample storage space.
- Three generously sized bedrooms
- Relax and unwind in the beautifully finished bathroom with a full-sized bathtub
- Just minutes to Riverstone Station and local shops —convenience at your doorstep!