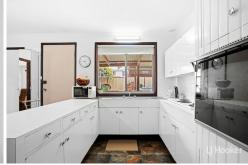

- Land 557sqm approx with 17m frontage approx
- Enjoy a spacious separate lounge and dining, kitchen area, complete with airconditioning for - year-round comfort
- Cook up a storm in the stunning kitchen featuring a large benchtop, breakfast bar and ample storage space.
- Three generously sized bedrooms
- Relax and unwind in the beautifully finished bathroom with a full-sized bathtub
- Just minutes to Riverstone Station and local shops —convenience at your doorstep!