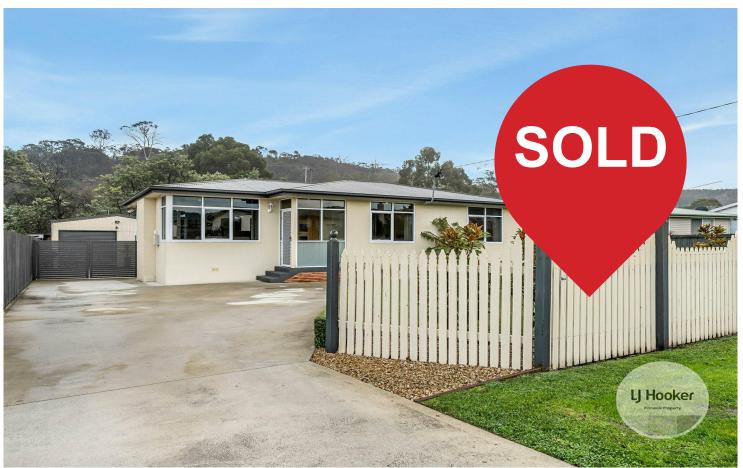

# Risdon Vale, 45 Spinifex Road

Risdon Vale - A Touch of Bali in the 'Burbs

Ant's "Fluff-Free" Description...

- \* Fully renovated throughout and backing onto a Reserve, this COULD be the finest home in Risdon Vale but I'll let YOU be the judge of that!
- \* From front to back and top to bottom, EVERYTHING has been done so all YOU need to do is move in and enjoy.
- \* Spacious formal lounge with reverse cycle heat pump AND cosy electric heater.
- \* Beautifully renovated kitchen and dining area with corner pantry and loads of bench space.
- \* Three generous bedrooms all with built in robes.
- \* Family bathroom with separate shower and corner spa plus a separate second toilet.
- \* And how about THIS for a bonus...
- \* There's also a large second living area with direct access to the outside entertaining areas a rare find indeed in this price range!

Onwards and upwards to your Risdon Vale "touch of Bali in the 'burbs!"

"I Work Harder - It's THAT Simple!"

Disclaimer: The information contained herein has been supplied to us and we have no reason to doubt its accuracy, however, cannot guarantee it. Accordingly, all interested parties should make their own enquiries to verify this information.