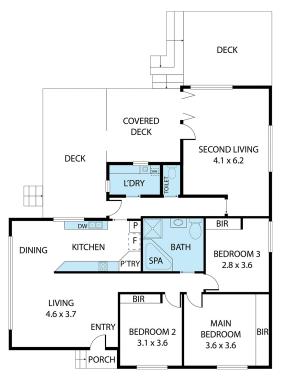

## More About this Property

| Property ID   | 5WKHFCS                                                                                                                                               |
|---------------|-------------------------------------------------------------------------------------------------------------------------------------------------------|
| Property Type | House                                                                                                                                                 |
| House Size    | 129 m²                                                                                                                                                |
| Land Area     | 688 m²                                                                                                                                                |
| Including     | Air Conditioning Toilets (2) Courtyard Balcony Deck Dishwasher Outdoor Entertaining Workshop Built-in-Robes Secure Parking Fully Fenced Remote Garage |

## 45 Spinifex Road, Risdon Vale

Total approx. floor area: 129m²

Areas and dimensions are approximate and therefore this floor plan should only be used for illustrative purposes.

Real Estate Marketing by **nextcreative.com.au** 