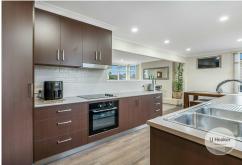

# Risdon Vale, 45 Spinifex Road

Risdon Vale - A Touch of Bali in the 'Burbs

Ant's "Fluff-Free" Description...

- \* Fully renovated throughout and backing onto a Reserve, this COULD be the finest home in Risdon Vale but I'll let YOU be the judge of that!
- \* From front to back and top to bottom, EVERYTHING has been done so all YOU need to do is move in and enjoy.
- \* Spacious formal lounge with reverse cycle heat pump AND cosy electric heater.
- \* Beautifully renovated kitchen and dining area with corner pantry and loads of bench space.
- \* Three generous bedrooms all with built in robes.
- \* Family bathroom with separate shower and corner spa plus a separate second toilet.
- \* And how about THIS for a bonus...
- \* There's also a large second living area with direct access to the outside entertaining areas a rare find indeed in this price range!