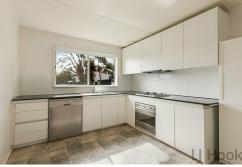

Set amidst low maintenance established gardens, the home is framed by a spacious undercover balcony entrance, ideal for relaxed outdoor living. A generous elevated living area is complemented by an open plan dining area / kitchen, with a freestanding gas cooker and a leafy garden outlook. A bright bedroom is set alongside a central space with laundry / shower / W/C. Featuring sunblock Holland blinds throughout and a security screen door, NBN connection, gas hot water, external shade blinds and a lock-up garden shed, the home offers a range of options in a quiet and central location.