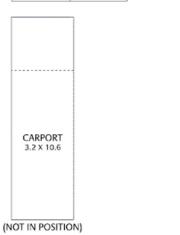

## **More About this Property**

| Property ID   | RY1FBK |
|---------------|--------|
| Property Type | House  |
| Land Area     | 505 m² |