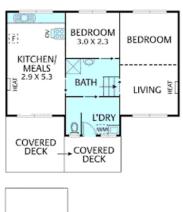

Set amidst low maintenance established gardens, the home is framed by a spacious undercover balcony entrance, ideal for relaxed outdoor living. A generous elevated living area is complemented by an open plan dining area / kitchen, with a freestanding gas cooker and a leafy garden outlook. A bright bedroom is set alongside a central space with laundry / shower / W/C. Featuring sunblock Holland blinds throughout and a security screen door, NBN connection, gas hot water, external shade blinds and a lock-up garden shed, the home offers a range of options in a quiet and central location.

## **More About this Property**

| Property ID   | RY1FBK |
|---------------|--------|
| Property Type | House  |
| Land Area     | 505 m² |