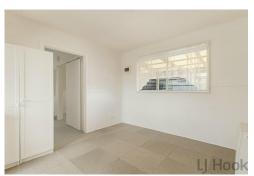

Set amidst low maintenance established gardens, the home is framed by a spacious undercover balcony entrance, ideal for relaxed outdoor living. A generous elevated living area is complemented by an open plan dining area / kitchen, with a freestanding gas cooker and a leafy garden outlook. A bright bedroom is set alongside a central space with laundry / shower / W/C. Featuring sunblock Holland blinds throughout and a security screen door, NBN connection, gas hot water, external shade blinds and a lock-up garden shed, the home offers a range of options in a quiet and central location.