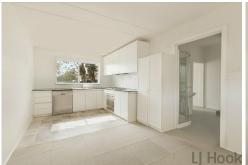

Set amidst low maintenance established gardens, the home is framed by a spacious undercover balcony entrance, ideal for relaxed outdoor living. A generous elevated living area is complemented by an open plan dining area / kitchen, with a freestanding gas cooker and a leafy garden outlook. A bright bedroom is set alongside a central space with laundry / shower / W/C. Featuring sunblock Holland blinds throughout and a security screen door, NBN connection, gas hot water, external shade blinds and a lock-up garden shed, the home offers a range of options in a quiet and central location.