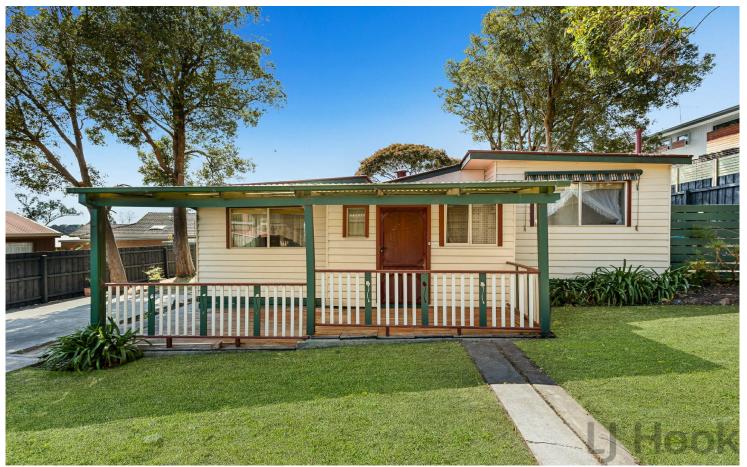

# Ringwood East, 5a Valda Avenue

Very Motivated Vendor-Vendor Says SELL!!!!!!

An opportunity presents itself to renovate, extend or rebuild within a quiet family neighbourhood minutes from Ringwood central. This original weatherboard home is set on a 505sqm block with a sun-drenched north facing backyard. With buses and Maroondah Preschool just metres away, the home is also moments from Ringwood East Station, Railway Avenue shops and cafes, Maroondah Hospital, Eastwood Primary School, Eastlink, and the Eastland shopping and restaurant precinct.

Set amidst low maintenance established gardens, the home is framed by a spacious undercover balcony entrance, ideal for relaxed outdoor living. A generous elevated living area is complemented by an open plan dining area / kitchen, with a freestanding gas cooker and a leafy garden outlook. A bright bedroom is set alongside a central space with laundry / shower / W/C. Featuring sunblock Holland blinds throughout and a security screen door, NBN connection, gas hot water, external shade blinds and a lock-up garden shed, the home offers a range of options in a quiet and central location.