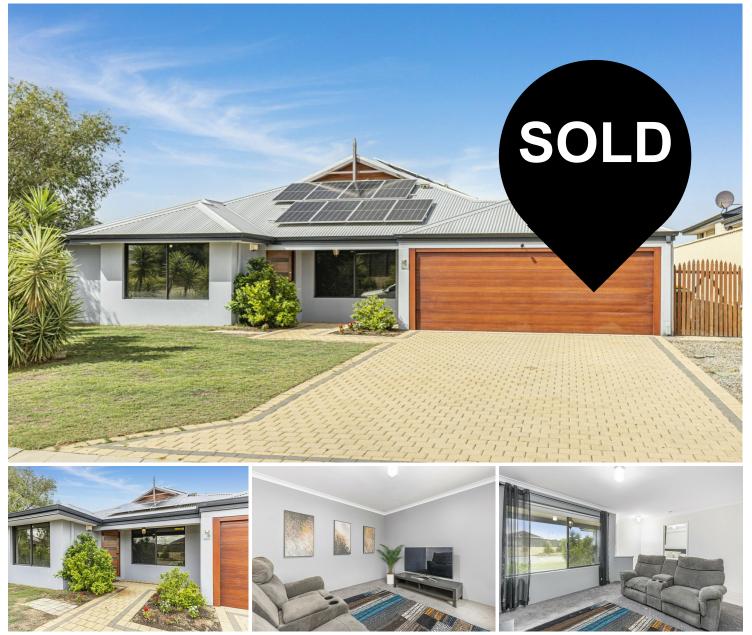

# Ridgewood, 28 Denison Turn GRAND OPEN SATURDAY 1ST FEB 10:00-10:30

Fit for a Family.

Boasting an elevated corner position & backing onto Ridgewood Park Reserve, this family sized 4 bedroom home features, multiple living areas, generously sized bedrooms, galley kitchen & a massive backyard!

On the Corner of Denison & Beecroft, this location is both quiet and convenient, close to public transport off Ridgewood Blvd (100m) & quick access to Hester Ave Freeway exit. Enjoy nature walks through the reserve or stroll to Ridgewood Oval right behind the home.

#### HOME

- Brand new carpets in all bedrooms and front lounge.
- Split system air-conditioning
- Master suite with twin walk in robes and open to ensuite bathroom.
- Tiles throughout the main living areas.

cupboard space & breakfast bar.

- Solar panels.

- Space down both sides of the house.

- Large double garage with Shoppers entrance & drive through access for trailer, small boat or vehicle.

For more information contact Matt Hemsworth.