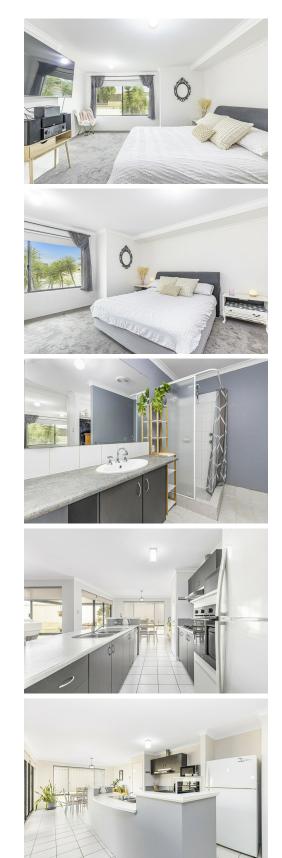

#### HOME

- Brand new carpets in all bedrooms and front lounge.
- Split system air-conditioning
- Master suite with twin walk in robes and open to ensuite bathroom.
- Tiles throughout the main living areas.

cupboard space & breakfast bar.

- Solar panels.

- Space down both sides of the house.

- Large double garage with Shoppers entrance & drive through access for trailer, small boat or vehicle.

For more information contact Matt Hemsworth.