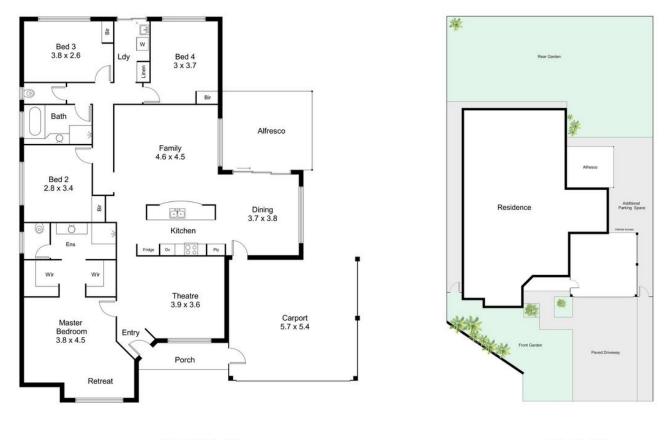

### LJ Hooker Joondalup (08) 9300 2100

4/25 Delage Street, JOONDALUP WA 6027 joondalup.ljhooker.com.au | admin.joondalup@ljhooker.com.au

LJ Hooker Joondalup (08) 9300 2100

FLOORPLAN

SITEPLAN

LJ Hooker Joondalup (08) 9300 2100