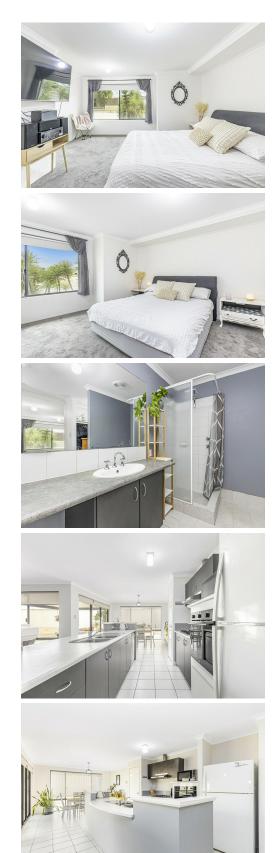

#### HOME

- Brand new carpets in all bedrooms and front lounge.
- Split system air-conditioning
- Master suite with twin walk in robes and open to ensuite bathroom.
- Tiles throughout the main living areas.

cupboard space & breakfast bar.

- Solar panels.

- Space down both sides of the house.

- Large double garage with Shoppers entrance & drive through access for trailer, small boat or vehicle.

For more information contact Matt Hemsworth.