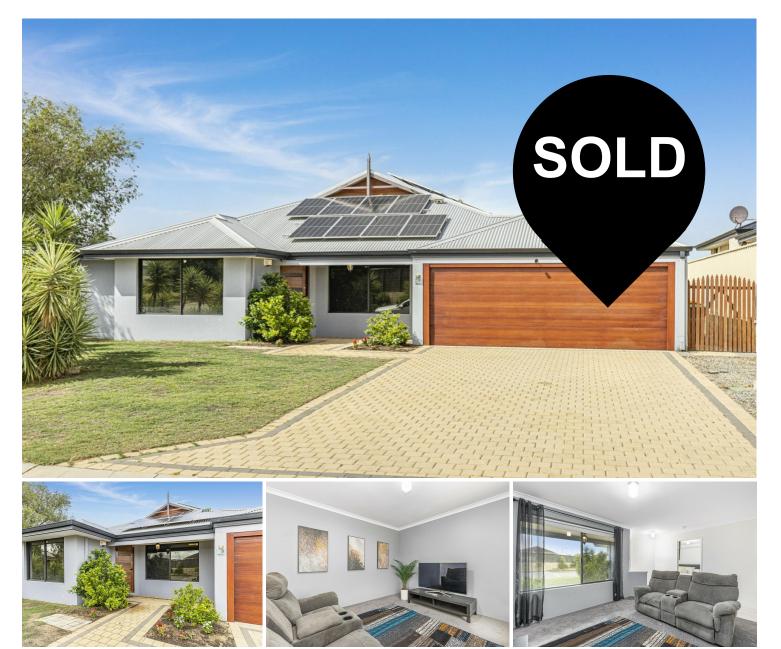

## Ridgewood, 28 Denison Turn GRAND OPEN SATURDAY 1ST FEB 10:00-10:30

Fit for a Family.

Boasting an elevated corner position & backing onto Ridgewood Park Reserve, this family sized 4 bedroom home features, multiple living areas, generously sized bedrooms, galley kitchen & a massive backyard!

On the Corner of Denison & Beecroft, this location is both quiet and convenient, close to public transport off Ridgewood Blvd (100m) & quick access to Hester Ave Freeway exit. Enjoy nature walks through the reserve or stroll to Ridgewood Oval right behind the home.

#### HOME

- Brand new carpets in all bedrooms and front lounge.
- Split system air-conditioning
- Master suite with twin walk in robes and open to ensuite bathroom.
- Tiles throughout the main living areas.

cupboard space & breakfast bar.

- Solar panels.

- Space down both sides of the house.

- Large double garage with Shoppers entrance & drive through access for trailer, small boat or vehicle.

For more information contact Matt Hemsworth.