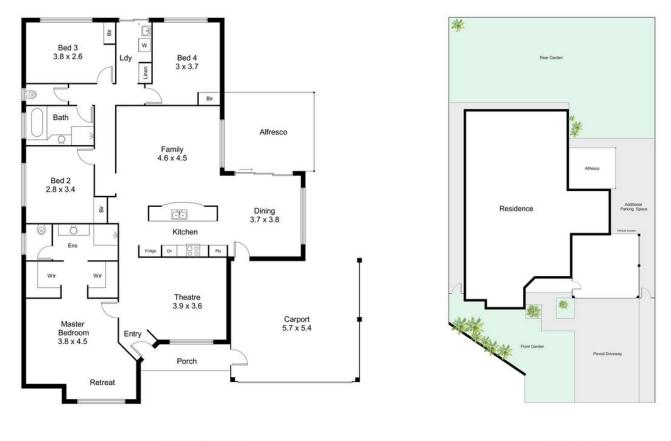

#### LJ Hooker Joondalup (08) 9300 2100

4/25 Delage Street, JOONDALUP WA 6027 joondalup.ljhooker.com.au | admin.joondalup@ljhooker.com.au

LJ Hooker Joondalup (08) 9300 2100

FLOORPLAN

SITEPLAN

/ for information and guidance purpose only measurements shown are approximate