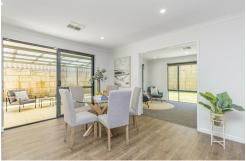

The expansive master suite includes two separate walk-in robes, while the double-sized minor bedrooms all feature built-in robes. Multiple living areas provide versatility, including a front lounge, an open-plan family and dining area, and a separate theatre room. The modern kitchen is equipped with stainless steel appliances and a convenient shoppers' entrance from the garage. The main bathroom features a bathtub, and the home is fitted with evaporative air conditioning for year-round comfort. A walk-in linen cupboard provides additional storage, while the undercover patio creates the perfect space for entertaining family and friends.