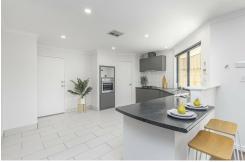

The expansive master suite includes two separate walk-in robes, while the double-sized minor bedrooms all feature built-in robes. Multiple living areas provide versatility, including a front lounge, an open-plan family and dining area, and a separate theatre room. The modern kitchen is equipped with stainless steel appliances and a convenient shoppers' entrance from the garage. The main bathroom features a bathtub, and the home is fitted with evaporative air conditioning for year-round comfort. A walk-in linen cupboard provides additional storage, while the undercover patio creates the perfect space for entertaining family and friends.