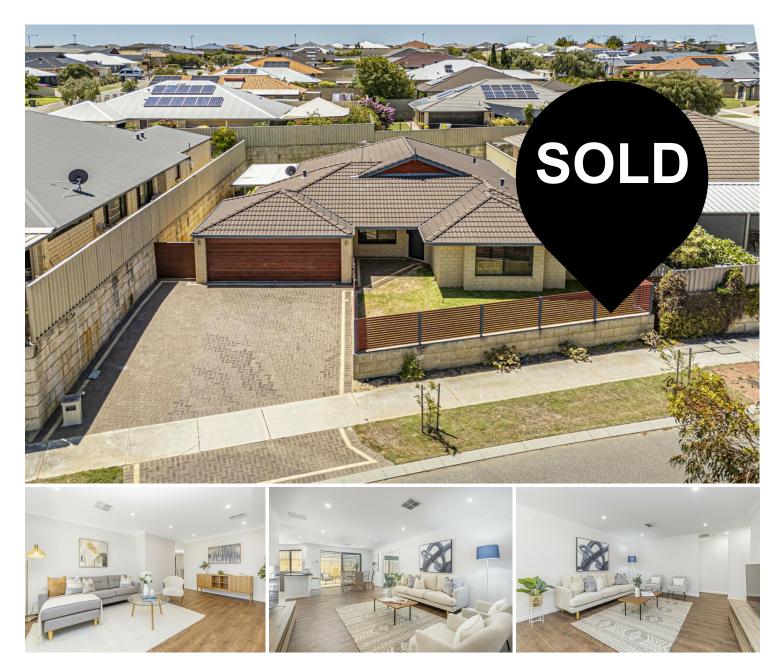

## **Ridgewood, 11 Feakle Bend** Spacious & Stylish 4x2 Family Home in a Quiet Location

This spacious and stylish 4-bedroom, 2-bathroom family home is nestled in a peaceful location and is sure to be in high demand. With plenty of room for a growing family, it offers a generous backyard, perfect for children and pets to play, and is situated directly opposite Tarbert Park.

The expansive master suite includes two separate walk-in robes, while the double-sized minor bedrooms all feature built-in robes. Multiple living areas provide versatility, including a front lounge, an open-plan family and dining area, and a separate theatre room. The modern kitchen is equipped with stainless steel appliances and a convenient shoppers' entrance from the garage. The main bathroom features a bathtub, and the home is fitted with evaporative air conditioning for year-round comfort. A walk-in linen cupboard provides additional storage, while the undercover patio creates the perfect space for entertaining family and friends.

2 🔓 2 🝙 4 🖳

For Sale \$700k+

View ljhooker.com.au/JHSHRD

Contact Ian Knight 0413 447 016 ian.knight@ljhooker.com.au

Marco Viljoen 0468747725 marco.viljoen@ljhooker.com.au

LJ Hooker Joondalup (08) 9300 2100 The fully enclosed front and back yards ensure security and peace of mind, with easy-care reticulated gardens adding to the home's appeal. Ideally located close to shops, parks, and public transport, this home offers the perfect balance of comfort, convenience, and lifestyle.