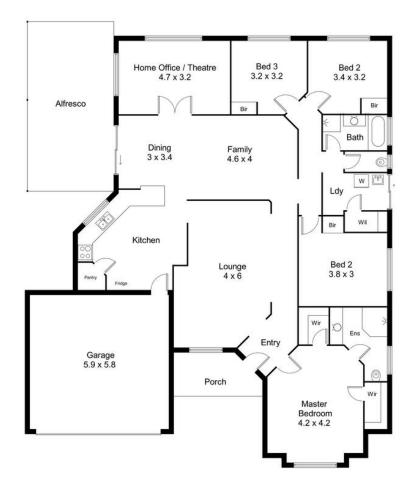

The expansive master suite includes two separate walk-in robes, while the double-sized minor bedrooms all feature built-in robes. Multiple living areas provide versatility, including a front lounge, an open-plan family and dining area, and a separate theatre room. The modern kitchen is equipped with stainless steel appliances and a convenient shoppers' entrance from the garage. The main bathroom features a bathtub, and the home is fitted with evaporative air conditioning for year-round comfort. A walk-in linen cupboard provides additional storage, while the undercover patio creates the perfect space for entertaining family and friends.

## More About this Property

| Property ID   | JHSHRD |  |
|---------------|--------|--|
| Property Type | House  |  |
| House Size    | 187 m² |  |
| Land Area     | 561 m² |  |

Ian Knight 0413 447 016 Residential Sales Specialist | ian.knight@ljhooker.com.au Marco Viljoen 0468747725 Sales Consultant | marco.viljoen@ljhooker.com.au