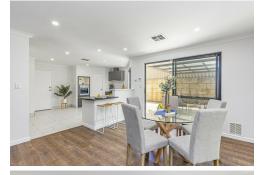

The expansive master suite includes two separate walk-in robes, while the double-sized minor bedrooms all feature built-in robes. Multiple living areas provide versatility, including a front lounge, an open-plan family and dining area, and a separate theatre room. The modern kitchen is equipped with stainless steel appliances and a convenient shoppers' entrance from the garage. The main bathroom features a bathtub, and the home is fitted with evaporative air conditioning for year-round comfort. A walk-in linen cupboard provides additional storage, while the undercover patio creates the perfect space for entertaining family and friends.