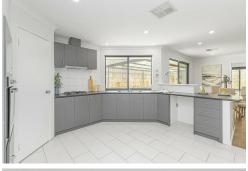

The expansive master suite includes two separate walk-in robes, while the double-sized minor bedrooms all feature built-in robes. Multiple living areas provide versatility, including a front lounge, an open-plan family and dining area, and a separate theatre room. The modern kitchen is equipped with stainless steel appliances and a convenient shoppers' entrance from the garage. The main bathroom features a bathtub, and the home is fitted with evaporative air conditioning for year-round comfort. A walk-in linen cupboard provides additional storage, while the undercover patio creates the perfect space for entertaining family and friends.