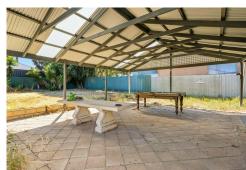

## Revamp or Re-Develop!

Constructed in 1962, this home offers a user-friendly footprint and presents an excellent opportunity for those with the skill and vision to revitalize it.

While it requires some honest tender loving care, its potential is undeniable. Alternatively, for astute investors, the opportunities are clear - boasting a favourable location where everything you need is just moments away, along with a generous Torrens-titled allotment of approximately 790sqm, free from registered easements or encumbrances.

## Key Features:

- \* Approx. 20.7metre frontage
- \* Torrens-titled, easement-free allotment (790 sqm approx.)
- \* Three spacious bedrooms
- \* Functional floor plan
- \* Single carport for secure parking