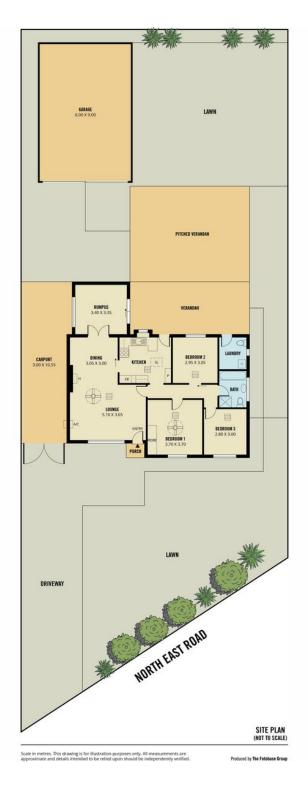

## Key Features:

- \* Approx. 20.7metre frontage
- \* Torrens-titled, easement-free allotment (790 sqm approx.)
- \* Three spacious bedrooms
- \* Functional floor plan
- \* Single carport for secure parking

## **More About this Property**

| Property ID   | 2BKPGJU |
|---------------|---------|
| Property Type | House   |
| House Size    | 104 m2  |
| Land Area     | 790 m2  |

Craig Ricciuto 0417 806 329

Managing Partner | Sales Specialist | craigr@ljhsales.com.au Ryan Graham 0400 912 287