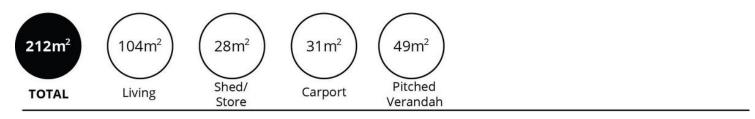

## **More About this Property**

| Property ID   | 2BE3GJU                                                                                                                                          |
|---------------|--------------------------------------------------------------------------------------------------------------------------------------------------|
| Property Type | House                                                                                                                                            |
| House Size    | 106 m²                                                                                                                                           |
| Land Area     | 690 m²                                                                                                                                           |
| Including     | Air Conditioning Ducted Cooling Ducted Heating Evaporative Cooling Pool Outdoor Entertaining Workshop Built-in-Robes Secure Parking Fully Fenced |