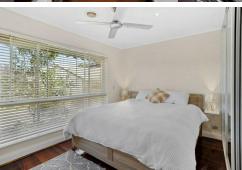

#### Features You'll Love:

- \* Three bedrooms, all with built-in robes
- \* Ceiling fans in bedrooms 1 & 2
- \* Ample storage, including additional built-in hallway storage
- \* Central kitchen with generous bench space, ample storage, gas cooktop, dishwasher,