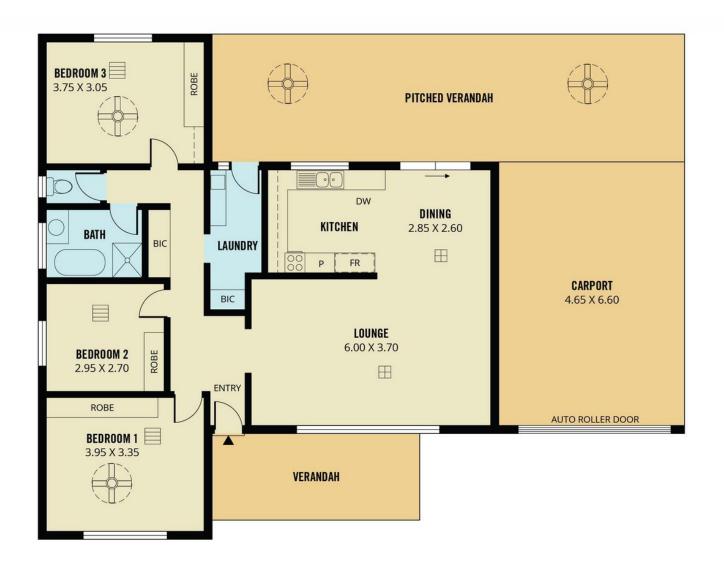

#### Features You'll Love:

- \* Three bedrooms, all with built-in robes
- \* Ceiling fans in bedrooms 1 & 2
- \* Ample storage, including additional built-in hallway storage
- \* Central kitchen with generous bench space, ample storage, gas cooktop, dishwasher,

3----

For Sale

Auction

View

ljhooker.com.au/2BE3GJU

Contact Ryan Graham 0400 912 287 ryang@ljhsales.com.au

LJ Hooker Greenwith | Golden Grove | Mawson Lakes | Modbury (08) 8289 6660 and double sink

- \* Ducted evaporative cooling throughout
- \* Ducted gas heating, ideal for the cooler months
- \* Solid brick construction
- \* Solar system installed (approx. 6.6kW)
- \* Light-filled living and dining area
- \* A variety of fruit trees, including apple, mandarin, orange, and grapevines
- \* Expansive rear yard with plenty of lawn for the family pet or a friendly game of backyard cricket!
- \* In-ground swimming pool with solar hot water
- \* Large workshop garage with power
- \* Ample off-street parking, including a single carport with drive-through access and an automatic roller door

## **More About this Property**

| Property ID   | 2BE3GJU                                                                                                                                          |
|---------------|--------------------------------------------------------------------------------------------------------------------------------------------------|
| Property Type | House                                                                                                                                            |
| House Size    | 106 m²                                                                                                                                           |
| Land Area     | 690 m²                                                                                                                                           |
| Including     | Air Conditioning Ducted Cooling Ducted Heating Evaporative Cooling Pool Outdoor Entertaining Workshop Built-in-Robes Secure Parking Fully Fenced |

# LJ Hooker Greenwith | Golden Grove | Mawson Lakes | Modbury (08) 8289 6660

North East, Shop 2, 1007 North East Road, RIDGEHAVEN SA 5097 greenwithgoldengrove.ljhooker.com.au | info@ljhsupport.com.au

Scale in metres. This drawing is for illustration purposes only. All measurements are approximate and details intended to be relied upon should be independently verified.