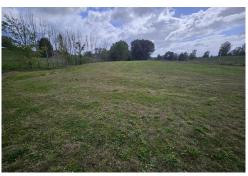

### Different in a good way

Cast your eye over this 1-hectare bare block with an additional 0.54 of hectares of native trees. (Total of 1.54ha STS) The location is a winner too - only minutes away from the Walton Golf Club, Pony Club and Primary School.

If you're tired of cookie cutter type blocks or "unique ones" that restrict your plans then I suggest this virtually all flat property with its stream boundary, native trees and loads of road appeal should spark your curiosity.