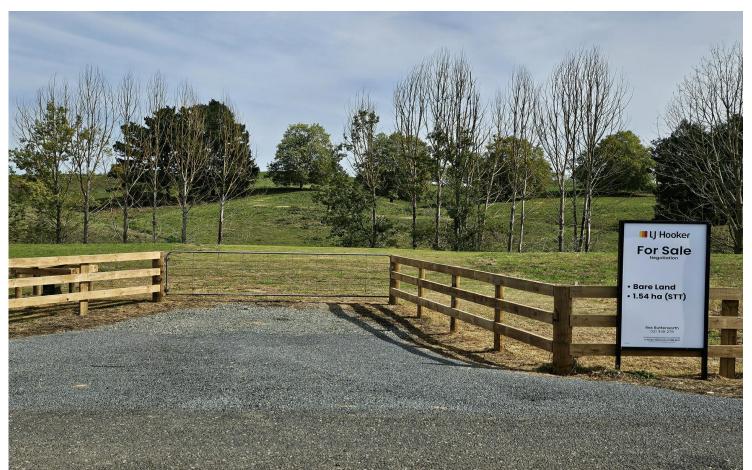

### Different in a good way

Cast your eye over this 1-hectare bare block with an additional 0.54 of hectares of native trees. (Total of 1.54ha STS) The location is a winner too - only minutes away from the Walton Golf Club, Pony Club and Primary School.

If you're tired of cookie cutter type blocks or "unique ones" that restrict your plans then I suggest this virtually all flat property with its stream boundary, native trees and loads of road appeal should spark your curiosity.

Secure now, plan your build and pay later!

For Sale Negotiation

View

By Appointment