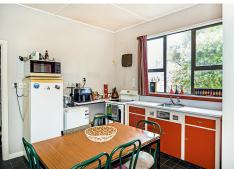

Privacy and space is ensured with the well thought-out layout of this home, the spacious hallway offers access to the storage filled kitchen and dining room, separate living area, the family bathroom and two double bedrooms with built in double wardrobes. The third bedroom, separate toilet and laundry are located on the west side of the property.