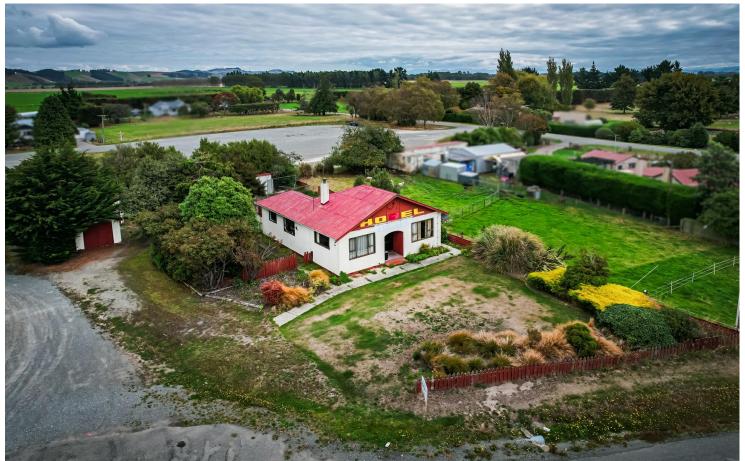

# Richmond, 695 Hilderthorpe-Pukeuri Road VALUE CAN BE ADDED!

Whether you are after your next investment or are wanting a project where value can be added, 695 Hilderthorpe-Pukeuri Road is full of potential and is awaiting new owners! Situated just north of Oamaru this three bedroom property awaits a new lease of life!

695 Hilderthorpe-Pukeuri Road provides you with the opportunity to have the perfect blend between seclusion and accessibility. Outdoor activities, family pets and animals are more than accommodated for here, as the 1897m2 section has space to do all the things that you enjoy, with essential amenities located nearby.