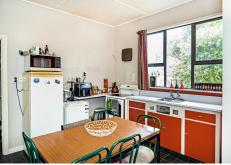

Privacy and space is ensured with the well thought-out layout of this home, the spacious hallway offers access to the storage filled kitchen and dining room, separate living area, the family bathroom and two double bedrooms with built in double wardrobes. The third bedroom, separate toilet and laundry are located on the west side of the property.