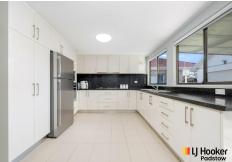

- Freestanding concrete slab home with granny flat on approx. 562.8 sgm block
- Income potential from self-contained rear granny flat with private side access
- Spacious living and dining areas with a fourth bedroom/study
- Contemporary gas kitchen with granite benches & quality S/S appliances
- Bright, single and double bedrooms throughout with built-in wardrobes
- Neat main bathroom, large laundry with shower, plus guest water closet
- Two-bed flat has sleek gas kitchen, living area, bathroom, and laundry
- Spacious covered barbecue patio and well-kept easy-care garden areas
- Lock up garage plus ample tandem driveway parking, and storage options
- Revesby Public School and St Luke's School just a 1-minute walk away
- 4-minute drive or 11-minute walk to Revesby shopping village and station
- Bus stop metres away, and conveniently located to the M5 Motorway, just a 2-minute drive away to Sydney CBD