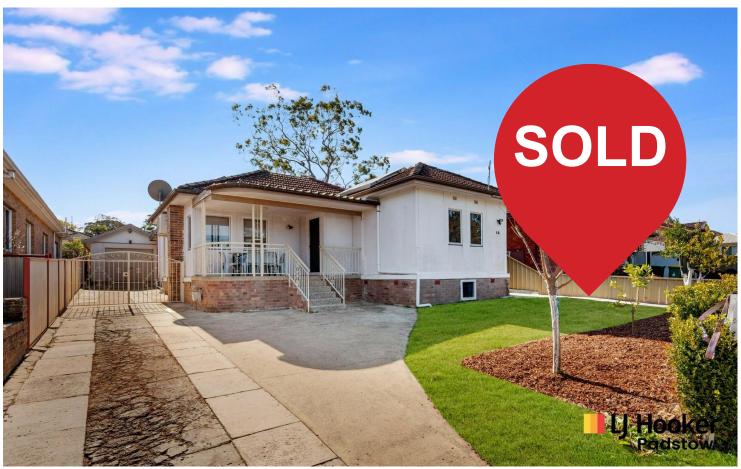

## Revesby, 6 Linton Avenue SOLD BY LJ HOOKER PADSTOW | LUSH PILLAY

Red Carpet Event | Wednesday, 21st of August, at Revesby Workers Club (2B Brett St, Revesby) at 6:30pm. Registrations from 6:00pm.

Occupying a north-to-rear block on a wide, leafy street, this spacious family home on a generous 562.8 sqm approx. parcel is an investor's delight, offering dual income potential with a modern self-contained granny flat at the rear featuring private side access. Conveniently located just a 1-minute walk from Revesby Public School and St Luke's School, this home ensures easy access to educational facilities. It is also situated just a 4-minute drive (or an 11-minute walk) from Revesby shopping and station. For those commuting to the city, the M5 Motorway is a mere 2-minute drive, providing a direct route to the Sydney CBD. Public transport is also readily accessible with a bus stop just metres away, opposite Linton Ave.

For Sale SOLD | \$1,745,000

View ljhooker.com.au/1DJTFAE

Contact Lush Pillay 0407 121 573

lush.pillay@ljhooker.com.au

Emma Wallekers 0452 562 314 emma.wallekers@ljhooker.com.au

Complementing this is the independent granny flat, which has its own private side access