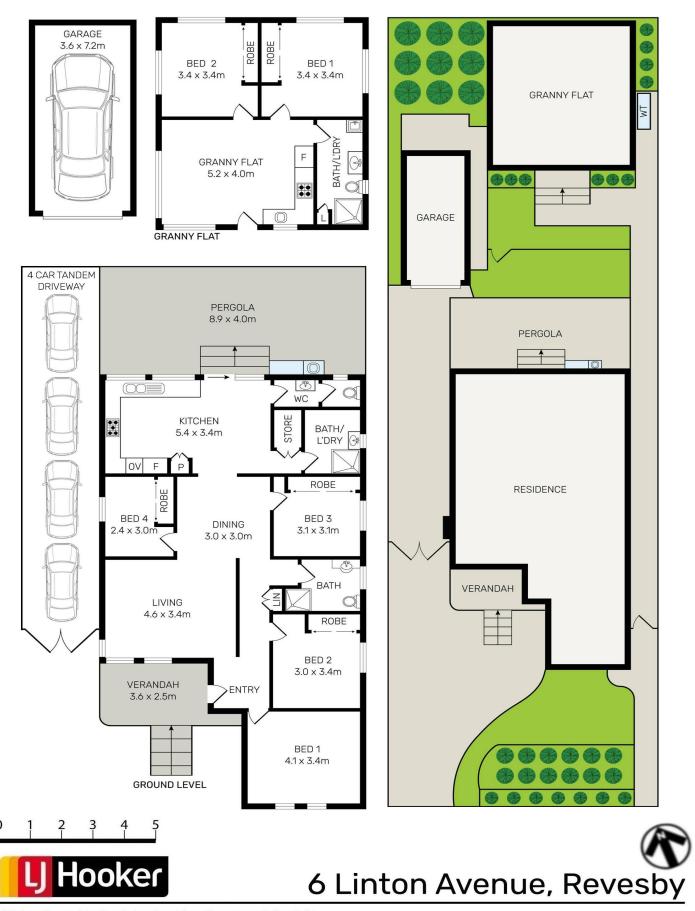

- Freestanding concrete slab home with granny flat on approx. 562.8 sgm block
- Income potential from self-contained rear granny flat with private side access
- Spacious living and dining areas with a fourth bedroom/study
- Contemporary gas kitchen with granite benches & quality S/S appliances
- Bright, single and double bedrooms throughout with built-in wardrobes
- Neat main bathroom, large laundry with shower, plus guest water closet
- Two-bed flat has sleek gas kitchen, living area, bathroom, and laundry
- Spacious covered barbecue patio and well-kept easy-care garden areas
- Lock up garage plus ample tandem driveway parking, and storage options
- Revesby Public School and St Luke's School just a 1-minute walk away
- 4-minute drive or 11-minute walk to Revesby shopping village and station
- Bus stop metres away, and conveniently located to the M5 Motorway, just a 2-minute drive away to Sydney CBD