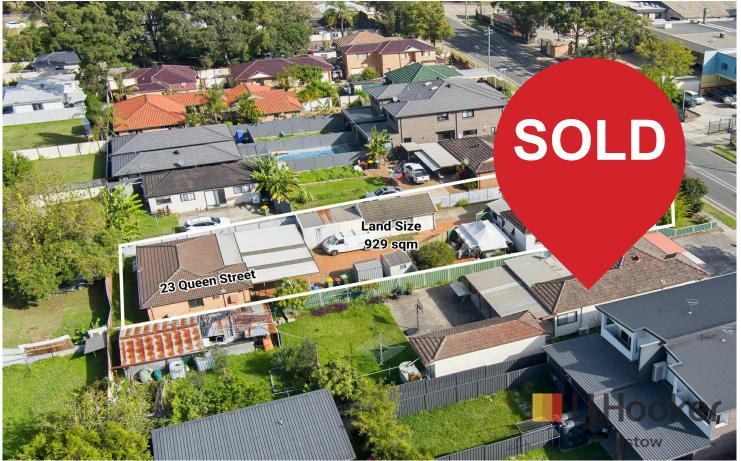

## Revesby, 23 Queen Street

4 Bedroom Home + 2 Bedroom Granny Flat on Prime Duplex-Site (STCA)

This exceptional property offers the perfect blend of investment potential and future development opportunities, with a 4-bedroom house and a 2-bedroom granny flat on a prime duplex-site (STCA). Set on an approximately 929sqm block with a 15.24m frontage, this property is strategically located just 7 minutes from Revesby Station, local shops, and essential amenities, making it an attractive option for both tenants and developers. The generous layout offers plenty of space for comfortable living, while its dual-income potential promises steady returns.

## Key Features:

- 4-bedroom house + 2-bedroom granny flat
- Prime duplex-site (STCA) on approx 929sqm with 15.24m frontage
- Combined rental income of \$66,040 per annum / \$1,270+ per week
- Main house: 4 bedrooms, 2 bathrooms, open lounge/dining, rear sunroom
- Granny flat: 2 bedrooms, sunlit living area, private yard, large carport
- Side access and ample off-street parking
- Located 7 minutes from Revesby Station, shops, and amenities
- Easy access to M5 motorway for convenience and connectivity