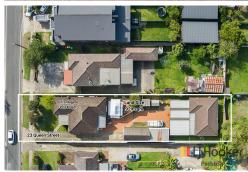

## Revesby, 23 Queen Street

4 Bedroom Home + 2 Bedroom Granny Flat on Prime Duplex-Site (STCA)

This exceptional property offers the perfect blend of investment potential and future development opportunities, with a 4-bedroom house and a 2-bedroom granny flat on a prime duplex-site (STCA). Set on an approximately 929sqm block with a 15.24m frontage, this property is strategically located just 7 minutes from Revesby Station, local shops, and essential amenities, making it an attractive option for both tenants and developers. The generous layout offers plenty of space for comfortable living, while its dual-income potential promises steady returns.

arrangement is perfect for investors or multi-generational families.

With side access, ample off-street parking, and easy access to the M5, this property is ideally suited for future tenants or for those seeking development potential. Whether you're looking to invest, build, or alter, this property provides a wealth of possibilities. Don't miss out on securing a prime piece of real estate in a sought-after location.