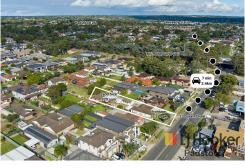

## Revesby, 23 Queen Street

4 Bedroom Home + 2 Bedroom Granny Flat on Prime Duplex-Site (STCA)

This exceptional property offers the perfect blend of investment potential and future development opportunities, with a 4-bedroom house and a 2-bedroom granny flat on a prime duplex-site (STCA). Set on an approximately 929sqm block with a 15.24m frontage, this property is strategically located just 7 minutes from Revesby Station, local shops, and essential amenities, making it an attractive option for both tenants and developers. The generous layout offers plenty of space for comfortable living, while its dual-income potential promises steady returns.

## Key Features:

- 4-bedroom house + 2-bedroom granny flat
- Prime duplex-site (STCA) on approx 929sqm with 15.24m frontage
- Combined rental income of \$66,040 per annum / \$1,270+ per week
- Main house: 4 bedrooms, 2 bathrooms, open lounge/dining, rear sunroom
- Granny flat: 2 bedrooms, sunlit living area, private yard, large carport
- Side access and ample off-street parking
- Located 7 minutes from Revesby Station, shops, and amenities
- Easy access to M5 motorway for convenience and connectivity