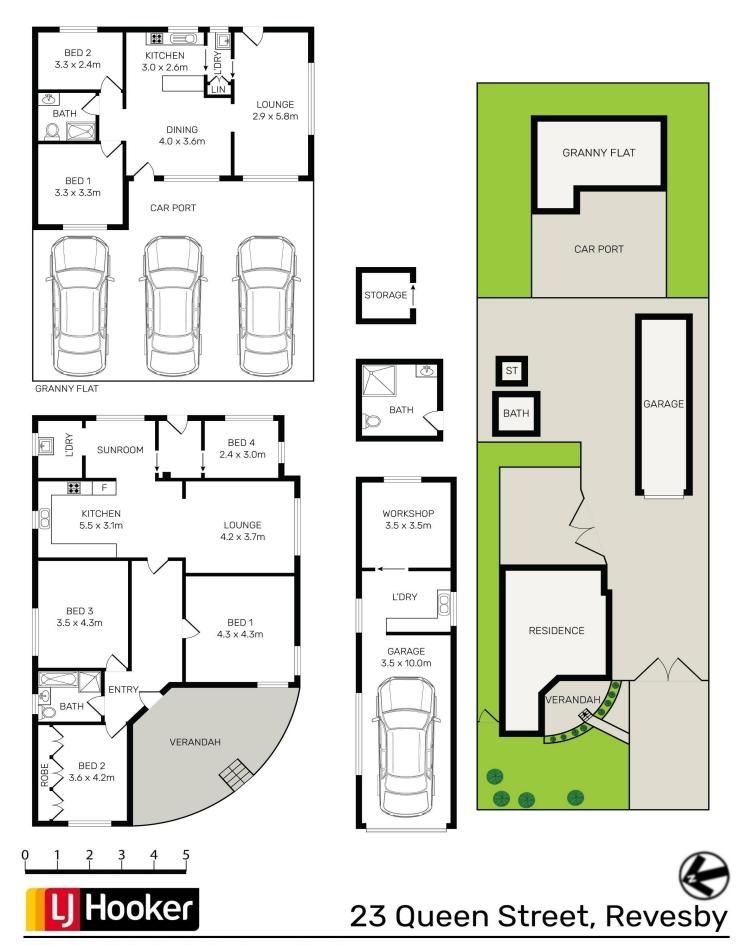

## Revesby, 23 Queen Street

4 Bedroom Home + 2 Bedroom Granny Flat on Prime Duplex-Site (STCA)

This exceptional property offers the perfect blend of investment potential and future development opportunities, with a 4-bedroom house and a 2-bedroom granny flat on a prime duplex-site (STCA). Set on an approximately 929sqm block with a 15.24m frontage, this property is strategically located just 7 minutes from Revesby Station, local shops, and essential amenities, making it an attractive option for both tenants and developers. The generous layout offers plenty of space for comfortable living, while its dual-income potential promises steady returns.

Currently rented, the property generates a combined rental income of \$66,040 per annum, or approximately \$1,270+ per week. The main house features 4 spacious bedrooms, 2 bathrooms, a large open-plan lounge and dining area, and a sunroom at the rear. The selfcontained granny flat includes 2 well-sized bedrooms, a sunlit living area, a private yard,

arrangement is perfect for investors or multi-generational families.

With side access, ample off-street parking, and easy access to the M5, this property is ideally suited for future tenants or for those seeking development potential. Whether you're looking to invest, build, or alter, this property provides a wealth of possibilities. Don't miss out on securing a prime piece of real estate in a sought-after location.

## Key Features:

- 4-bedroom house + 2-bedroom granny flat
- Prime duplex-site (STCA) on approx 929sqm with 15.24m frontage
- Combined rental income of \$66,040 per annum / \$1,270+ per week
- Main house: 4 bedrooms, 2 bathrooms, open lounge/dining, rear sunroom
- Granny flat: 2 bedrooms, sunlit living area, private yard, large carport
- Side access and ample off-street parking
- Located 7 minutes from Revesby Station, shops, and amenities
- Easy access to M5 motorway for convenience and connectivity