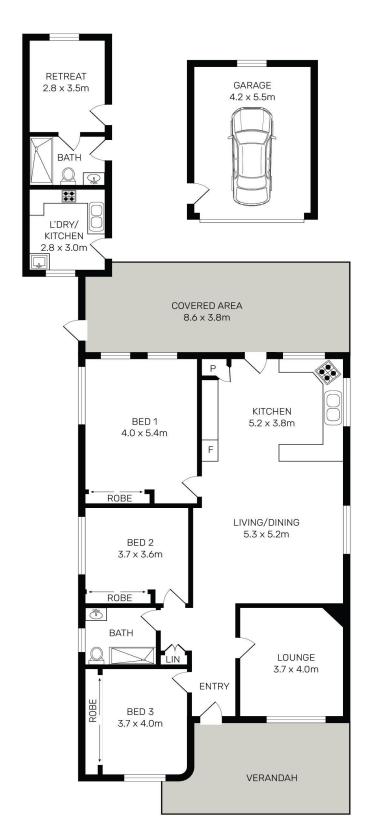

The home features three generous bedrooms, all with built-in robes, and the potential for a fourth bedroom. The open-plan lounge and dining area flow seamlessly into a large kitchen, equipped with ample storage space and an island bench. A separate retreat at the rear, complete with a kitchenette and full bathroom, offers additional flexibility for guest accommodation or rental income.

## Key Features:

- Set on approx. 918sqm with a 15.24m frontage
- Potential to build dual occupancy (STCA) with granny flats
- Three bedrooms, all with built-in robes, plus potential for a fourth bedroom
- Open-plan lounge and dining area
- Large kitchen with ample storage space and island bench
- Separate retreat at rear with kitchenette and full bathroom
- Covered alfresco area at the rear, perfect for entertaining
- Large, child-friendly rear yard
- Side access and ample off-street parking
- Prime location just a 5-minute drive to Revesby station, shops, and amenities
- Convenient access to the M5 for easy commuting
- Potential rental return of \$850 per week