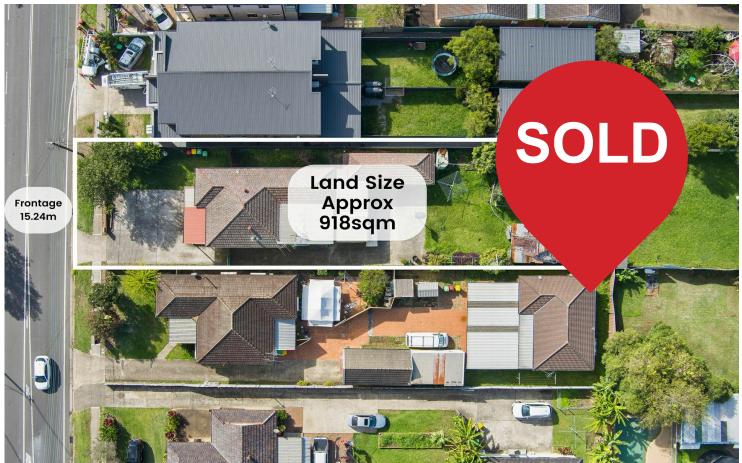

# Revesby, 21 Queen Street

Exceptional Opportunity Set On Approx 918sqm in a Prime Revesby Location!

Welcome to 21 Queen St, Revesby, where space, convenience, and potential come together to create the perfect property for investors, developers, or families. Set on approximately 918sqm with a wide 15.24m frontage, this home offers a unique opportunity to build dual occupancy with granny flats (STCA), making it an ideal investment. Located just a 5-minute drive from Revesby station, shops, and amenities, and with easy access to the M5, commuting is a breeze.

## Key Features:

- Set on approx. 918sqm with a 15.24m frontage
- Potential to build dual occupancy (STCA) with granny flats
- Three bedrooms, all with built-in robes, plus potential for a fourth bedroom
- Open-plan lounge and dining area
- Large kitchen with ample storage space and island bench
- Separate retreat at rear with kitchenette and full bathroom
- Covered alfresco area at the rear, perfect for entertaining
- Large, child-friendly rear yard
- Side access and ample off-street parking
- Prime location just a 5-minute drive to Revesby station, shops, and amenities
- Convenient access to the M5 for easy commuting
- Potential rental return of \$850 per week