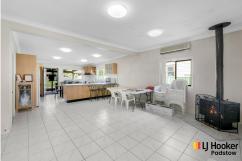

The home features three generous bedrooms, all with built-in robes, and the potential for a fourth bedroom. The open-plan lounge and dining area flow seamlessly into a large kitchen, equipped with ample storage space and an island bench. A separate retreat at the rear, complete with a kitchenette and full bathroom, offers additional flexibility for guest accommodation or rental income.