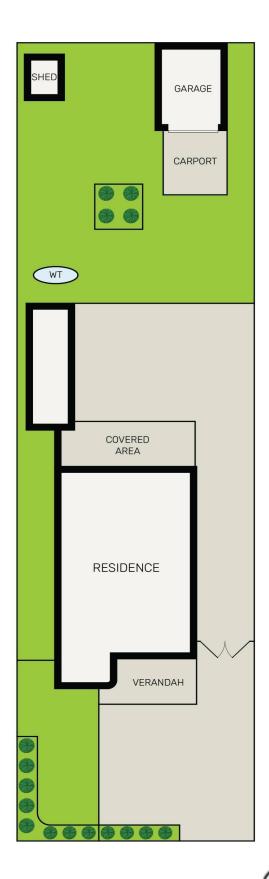

# Revesby, 21 Queen Street

Exceptional Opportunity Set On Approx 918sqm in a Prime Revesby Location!

Welcome to 21 Queen St, Revesby, where space, convenience, and potential come together to create the perfect property for investors, developers, or families. Set on approximately 918sqm with a wide 15.24m frontage, this home offers a unique opportunity to build dual occupancy with granny flats (STCA), making it an ideal investment. Located just a 5-minute drive from Revesby station, shops, and amenities, and with easy access to the M5, commuting is a breeze.

#### **Emma Wallekers**

0452 562 314

emma.wallekers@ljhooker.com.au

LJ Hooker Padstow (02) 9771 1177

Enjoy outdoor entertaining in the covered alfresco area, while children play in the large, child-friendly rear yard. With side access and ample off-street parking, this property has it all.

## Key Features:

- Set on approx. 918sqm with a 15.24m frontage
- Potential to build dual occupancy (STCA) with granny flats
- Three bedrooms, all with built-in robes, plus potential for a fourth bedroom
- Open-plan lounge and dining area
- Large kitchen with ample storage space and island bench
- Separate retreat at rear with kitchenette and full bathroom
- Covered alfresco area at the rear, perfect for entertaining
- Large, child-friendly rear yard
- Side access and ample off-street parking
- Prime location just a 5-minute drive to Revesby station, shops, and amenities
- Convenient access to the M5 for easy commuting
- Potential rental return of \$850 per week