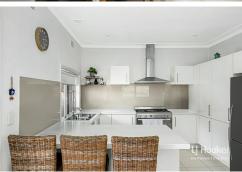

# **Property Features:**

- Three Spacious Bedrooms: All bedrooms come with built-in robes and elegant floorboards.
- Niche Bathroom: Stylish and functional, catering to all your family's needs.
- Open Plan Dining & Kitchen: A seamless flow for meals and gatherings.
- Two Family Areas: Perfect for relaxation or entertaining guests.
- Tiled Flooring Throughout: Low-maintenance and modern, with floorboards adding warmth to the bedrooms.
- Split System Air Conditioning: Enjoy year-round comfort.