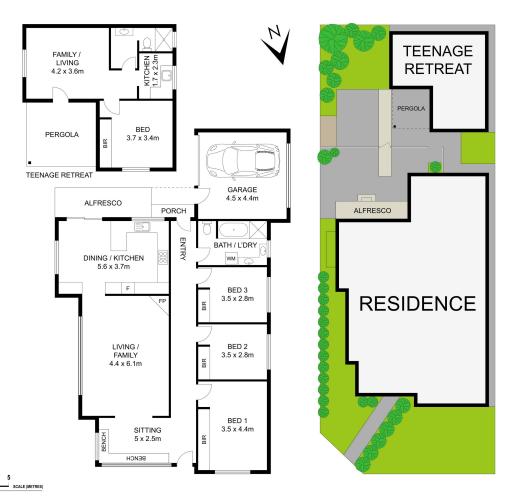

# **Property Features:**

- Three Spacious Bedrooms: All bedrooms come with built-in robes and elegant floorboards.
- Niche Bathroom: Stylish and functional, catering to all your family's needs.
- Open Plan Dining & Kitchen: A seamless flow for meals and gatherings.
- Two Family Areas: Perfect for relaxation or entertaining guests.
- Tiled Flooring Throughout: Low-maintenance and modern, with floorboards adding warmth to the bedrooms.
- Split System Air Conditioning: Enjoy year-round comfort.

# **Contact**

**Larissa Schembri** 0427 582 245 larissaschembri.bl@ljhooker.com.au

Rosie Nader 0448 828 218 rosienader.bl@ljhooker.com.au

LJ Hooker Liverpool 02 9708 2333

- Shutters Throughout: Enhancing privacy and insulation.
- Covered Alfresco Area: Ideal for BBQs and outdoor dining.
- Drive-In Access: Convenient rear access for vehicles.
- 1-Car Garage: Secure parking with additional storage space.
- Sitting on an 596sqm (approx.) block.
- A fully self-contained double brick retreat, perfect for extended family or guests:
- 1 Bedroom with Built-In Robe
- 1 Bathroom
- Open Living/Dining Space
- Pergola: Shaded outdoor area for relaxation.

Cafes and Restaurants: A variety of dining options within 1.5 km, including local favorites for coffee and meals.

This property's corner block position offers added privacy and space, while the drive-in access provides flexibility for vehicles or storage needs. The teenage retreat is a rare bonus, offering versatility for multi-generational living.

# **More About this Property**

| Property ID   | 6JJ0W  |
|---------------|--------|
| Property Type | House  |
| Land Area     | 596 m2 |

# LJ Hooker Liverpool 02 9708 2333

312 Macquarie Street, LIVERPOOL NSW 2170 liverpool.ljhooker.com.au | liverpool@ljhooker.com.au

1 Tompson Road, Revesby

Disclaimer: Floor plans and site plans are intended as a guide only. They are not part of any legal document or title and are subject to errors, omission, and inaccuracies and should not be used as reference. Sizes and dimensions are approximate only. Interested parties should make their own enquiries. Floor plan by: Sync Studios Pty Ltd