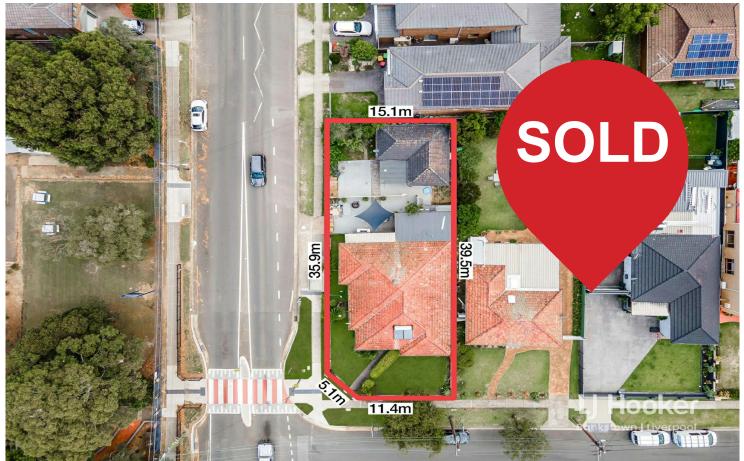

# Revesby, 1 Tompson Road

Prime Opportunity - Double Brick - Corner Block

Step into your dream home with this stunning double brick corner block property. Perfectly designed for family living and entertaining. Nestled in a sought after location of Revesby, this home offers an unbeatable combination of style, functionality, and convenience.

# **Contact**

**Larissa Schembri** 0427 582 245 larissaschembri.bl@ljhooker.com.au

Rosie Nader 0448 828 218 rosienader.bl@ljhooker.com.au

LJ Hooker Liverpool 02 9708 2333

- Shutters Throughout: Enhancing privacy and insulation.
- Covered Alfresco Area: Ideal for BBQs and outdoor dining.
- Drive-In Access: Convenient rear access for vehicles.
- 1-Car Garage: Secure parking with additional storage space.
- Sitting on an 596sqm (approx.) block.
- A fully self-contained double brick retreat, perfect for extended family or guests:
- 1 Bedroom with Built-In Robe
- 1 Bathroom
- Open Living/Dining Space
- Pergola: Shaded outdoor area for relaxation.

# **More About this Property**

| Property ID   | 6JJ0W  |
|---------------|--------|
| Property Type | House  |
| Land Area     | 596 m2 |