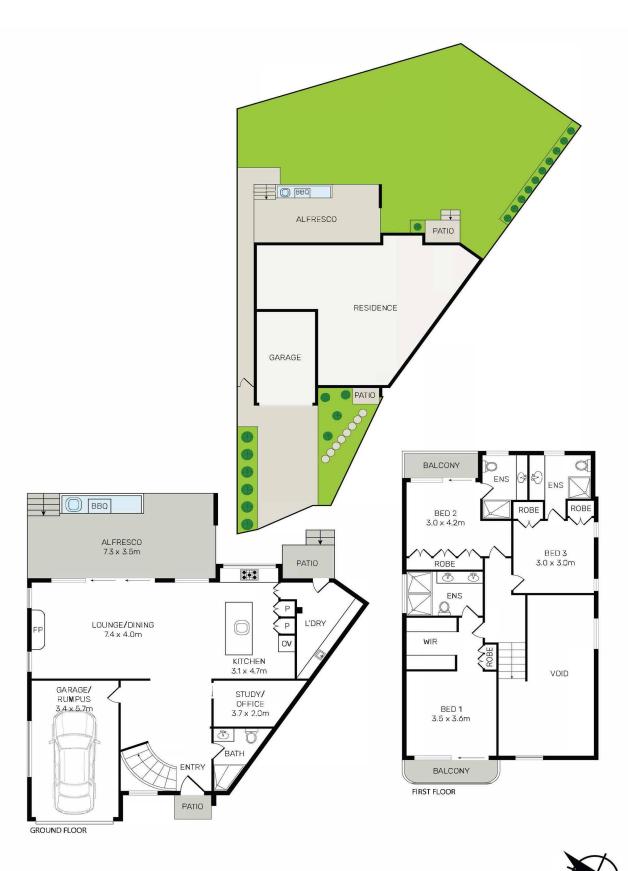

A stunning fusion of luxury, functionality and designer flair, this impeccably appointed home offers ultimate modern family living. Boasting three spacious bedrooms, each with ensuites and a home office ideal for remote work, the layout is perfect for growing families or professionals who value space and privacy. Thoughtful architectural details including the LED lavish staircase, cleverly positioned skylight and bulkhead details, elevate the home's refined character.

At the heart of the home lies a sophisticated open plan living and dining area effortlessly blending comfort and style. The gourmet kitchen is a true centrepiece, featuring a marble island bench, gas cooking and premium appliances. Designed with entertaining in mind,

## **Emma Wallekers**

02 8790 5559

emma.wallekers@ljhooker.com.au

LJ Hooker Padstow (02) 9771 1177 the space transitions seamlessly to a covered outdoor haven, complete with a built-in BBQ, bar fridge and fully equipped kitchenette. Enhancing the home's flexibility, the tiled garage with natural light offers potential for a rumpus room or additional bedroom conversion.

- Open plan living and dining areas with an outdoor entertainer's haven
- Three bedrooms, all w/ BIRs & ensuites, including a master w/ added WIR
- Home office with a skylight, perfect for remote work,
- Gourmet kitchen w/ marble island, gas cooking, Westinghouse appliances
- Tiled LUG garage, option to convert into extra bedroom, full downstairs bathroom
- Covered outdoor pergola w/ built-in BBQ, bar fridge & bench space
- Manicured gardens and level lawn perfect for children and outdoor enjoyment
- Short 8-minute stroll to Revesby station, shops and amenities

| Property ID   | 1EANFAE             |
|---------------|---------------------|
| Property Type | DuplexSemi-detached |
| Land Area     | 288.2 m2            |
| Including     | Study               |

Lush Pillay 0407 121 573