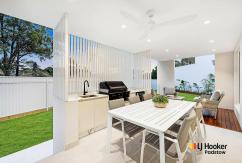

## **Emma Wallekers**

02 8790 5559

emma.wallekers@ljhooker.com.au

LJ Hooker Padstow (02) 9771 1177 the space transitions seamlessly to a covered outdoor haven, complete with a built-in BBQ, bar fridge and fully equipped kitchenette. Enhancing the home's flexibility, the tiled garage with natural light offers potential for a rumpus room or additional bedroom conversion.

- Open plan living and dining areas with an outdoor entertainer's haven
- Three bedrooms, all w/ BIRs & ensuites, including a master w/ added WIR
- Home office with a skylight, perfect for remote work,
- Gourmet kitchen w/ marble island, gas cooking, Westinghouse appliances
- Tiled LUG garage, option to convert into extra bedroom, full downstairs bathroom
- Covered outdoor pergola w/ built-in BBQ, bar fridge & bench space
- Manicured gardens and level lawn perfect for children and outdoor enjoyment
- Short 8-minute stroll to Revesby station, shops and amenities