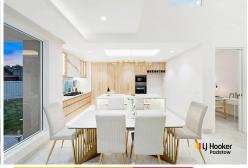

At the heart of the home lies a sophisticated open plan living and dining area effortlessly blending comfort and style. The gourmet kitchen is a true centrepiece, featuring a marble island bench, gas cooking and premium appliances. Designed with entertaining in mind,

## **Emma Wallekers**

02 8790 5559

emma.wallekers@ljhooker.com.au

LJ Hooker Padstow (02) 9771 1177 the space transitions seamlessly to a covered outdoor haven, complete with a built-in BBQ, bar fridge and fully equipped kitchenette. Enhancing the home's flexibility, the tiled garage with natural light offers potential for a rumpus room or additional bedroom conversion.