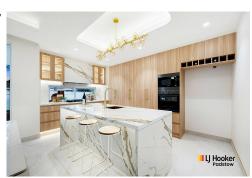

At the heart of the home lies a sophisticated open plan living and dining area effortlessly blending comfort and style. The gourmet kitchen is a true centrepiece, featuring a marble island bench, gas cooking and premium appliances. Designed with entertaining in mind,

- Open plan living and dining areas with an outdoor entertainer's haven
- Three bedrooms, all w/ BIRs & ensuites, including a master w/ added WIR
- Home office with a skylight, perfect for remote work,
- Gourmet kitchen w/ marble island, gas cooking, Westinghouse appliances
- Tiled LUG garage, option to convert into extra bedroom, full downstairs bathroom
- Covered outdoor pergola w/ built-in BBQ, bar fridge & bench space
- Manicured gardens and level lawn perfect for children and outdoor enjoyment
- Short 8-minute stroll to Revesby station, shops and amenities