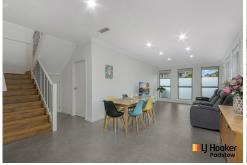

Step inside to find beautifully designed, light-filled interiors that exude warmth and sophistication. The open-plan living and dining area invites relaxation and gatherings, while the stylish CaesarStone island kitchen, equipped with premium stainless-steel appliances.