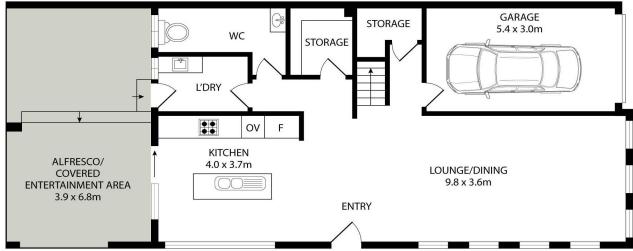

### **Property Features**

- Light filled 4 generous sized bedrooms all with built in wardrobes
- Master includes a huge walk-in, ensuite and wrap around balcony
- Open-plan living and dining area with abundant natural light
- Video intercom, security alarm system, ducted air conditioning
- Modern kitchen with s/s appliances, stone island benchtop
- Contemporary main bathroom tiled from floor to ceiling
- Easy-care gardens surrounding an entertainers covered alfresco
- Automatic lock up garage with internal access + driveway parking
- Quick access to bus transport, the M5, and Bankstown Central

LJ Hooker Padstow (02) 9771 1177 2 Padstow Parade, PADSTOW NSW 2211 padstow.ljhooker.com.au | reception.padstow@ljhooker.com.au

LOWER LEVEL

49 Louie Street, Revesby

All information contained herein is gathered from all sources we believe to be reliable. However we cannot guarantee its accuracy and interested parties should rely on their own enquiries.