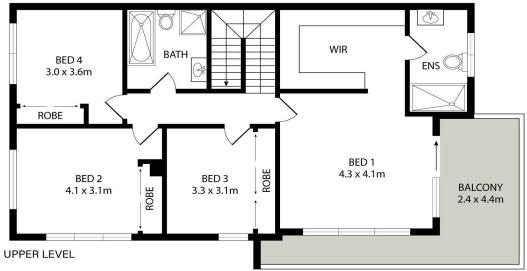

### **Property Features**

- Light filled 4 generous sized bedrooms all with built in wardrobes
- Master includes a huge walk-in, ensuite and wrap around balcony
- Open-plan living and dining area with abundant natural light
- Video intercom, security alarm system, ducted air conditioning
- Modern kitchen with s/s appliances, stone island benchtop
- Contemporary main bathroom tiled from floor to ceiling
- Easy-care gardens surrounding an entertainers covered alfresco
- Automatic lock up garage with internal access + driveway parking
- Quick access to bus transport, the M5, and Bankstown Central

LJ Hooker Padstow (02) 9771 1177 2 Padstow Parade, PADSTOW NSW 2211 padstow.ljhooker.com.au | reception.padstow@ljhooker.com.au

LOWER LEVEL

49 Louie Street, Revesby

All information contained herein is gathered from all sources we believe to be reliable. However we cannot guarantee its accuracy and interested parties should rely on their own enquiries.