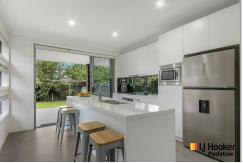

Step inside to find beautifully designed, light-filled interiors that exude warmth and sophistication. The open-plan living and dining area invites relaxation and gatherings, while the stylish CaesarStone island kitchen, equipped with premium stainless-steel appliances.

### **Property Features**

- Light filled 4 generous sized bedrooms all with built in wardrobes
- Master includes a huge walk-in, ensuite and wrap around balcony
- Open-plan living and dining area with abundant natural light
- Video intercom, security alarm system, ducted air conditioning
- Modern kitchen with s/s appliances, stone island benchtop
- Contemporary main bathroom tiled from floor to ceiling
- Easy-care gardens surrounding an entertainers covered alfresco
- Automatic lock up garage with internal access + driveway parking
- Quick access to bus transport, the M5, and Bankstown Central