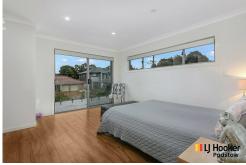

### **Property Features**

- Light filled 4 generous sized bedrooms all with built in wardrobes
- Master includes a huge walk-in, ensuite and wrap around balcony
- Open-plan living and dining area with abundant natural light
- Video intercom, security alarm system, ducted air conditioning
- Modern kitchen with s/s appliances, stone island benchtop
- Contemporary main bathroom tiled from floor to ceiling
- Easy-care gardens surrounding an entertainers covered alfresco
- Automatic lock up garage with internal access + driveway parking
- Quick access to bus transport, the M5, and Bankstown Central