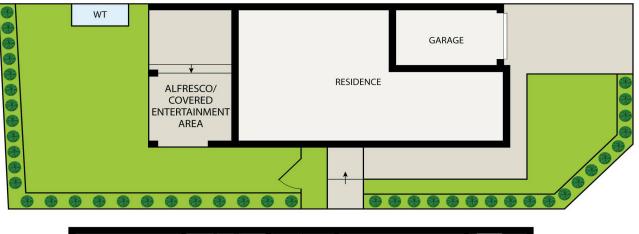

LJ Hooker Padstow (02) 9771 1177 2 Padstow Parade, PADSTOW NSW 2211 padstow.ljhooker.com.au | reception.padstow@ljhooker.com.au

LOWER LEVEL

49 Louie Street, Revesby

All information contained herein is gathered from all sources we believe to be reliable. However we cannot guarantee its accuracy and interested parties should rely on their own enquiries.