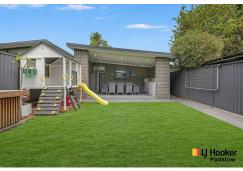

With a well-proportioned open plan living and dining area, all bedrooms are generous with built-in wardrobes. The main bedroom has an en-suite, walk-in wardrobe and a balcony, while the deluxe kitchen has stone benches and 900mm gas appliances. There is a covered outdoor entertaining area and additional alfresco with kitchenette, as well as a superb garden with level lawn.

Features include:

- Well-proportioned open plan living and dining areas with high ceilings
- Deluxe kitchen, stone benches and 900mm gas appliances
- 4 bedrooms with built-ins, main with ensuite, walk-in and balcony
- Covered outdoor entertaining area and additional alfresco with kitchenette
- Quality timber look tiles downstairs and polished hardwood timber floors upstairs
- Study alcove and ducted air conditioning, with LED lights throughout
- Single garage with an additional off street parking space
- 5 minute/2.2km drive to Revesby station and shopping
- Beautifully styled with an exceptional attention to detail