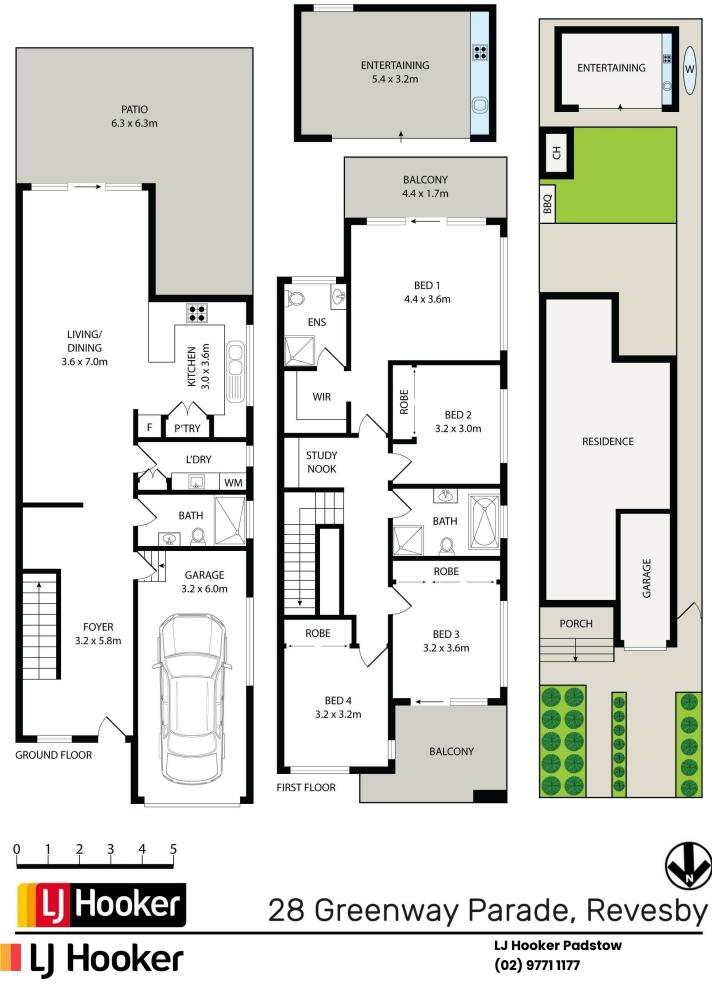

With a well-proportioned open plan living and dining area, all bedrooms are generous with built-in wardrobes. The main bedroom has an en-suite, walk-in wardrobe and a balcony, while the deluxe kitchen has stone benches and 900mm gas appliances. There is a covered outdoor entertaining area and additional alfresco with kitchenette, as well as a superb garden with level lawn.

Features include:

- Well-proportioned open plan living and dining areas with high ceilings
- Deluxe kitchen, stone benches and 900mm gas appliances
- 4 bedrooms with built-ins, main with ensuite, walk-in and balcony
- Covered outdoor entertaining area and additional alfresco with kitchenette
- Quality timber look tiles downstairs and polished hardwood timber floors upstairs
- Study alcove and ducted air conditioning, with LED lights throughout
- Single garage with an additional off street parking space
- 5 minute/2.2km drive to Revesby station and shopping
- Beautifully styled with an exceptional attention to detail

- Quality brick residence with a North facing aspect on approx. 280sqm Disclaimer: All information contained herein is gathered from sources we believe reliable. We have no reason to doubt its accuracy, however we cannot guarantee it. All interested parties should make and rely upon their own enquiries.