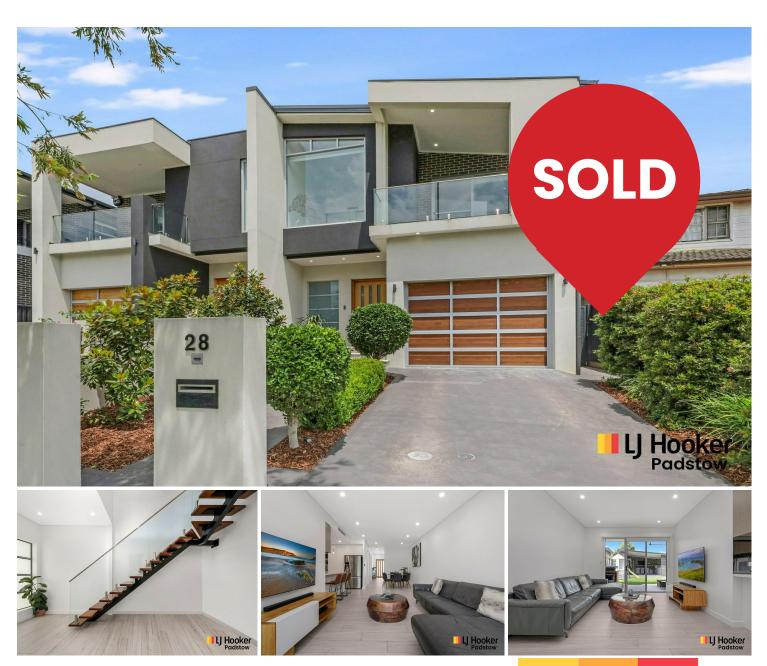

# Revesby, 28 Greenway Parade

## SOLD PRIOR TO AUCTION | By Abir Eddine

Red Carpet Event | Wednesday, 13th December at Revesby Workers Club (2B Brett St, Revesby) at 6:30pm. Registrations from 6:00pm.

Beautifully appointed with an exceptional attention to detail and a design that encourages casual family entertaining, this impressive architecturally designed duplex offers carefree low maintenance living over two spacious levels.

With a well-proportioned open plan living and dining area, all bedrooms are generous with built-in wardrobes. The main bedroom has an en-suite, walk-in wardrobe and a balcony, while the deluxe kitchen has stone benches and 900mm gas appliances. There is a covered outdoor entertaining area and additional alfresco with kitchenette, as well as a superb garden with level lawn.

Features include:

- Well-proportioned open plan living and dining areas with high ceilings
- Deluxe kitchen, stone benches and 900mm gas appliances
- 4 bedrooms with built-ins, main with ensuite, walk-in and balcony
- Covered outdoor entertaining area and additional alfresco with kitchenette
- Quality timber look tiles downstairs and polished hardwood timber floors upstairs
- Study alcove and ducted air conditioning, with LED lights throughout
- Single garage with an additional off street parking space
- 5 minute/2.2km drive to Revesby station and shopping
- Beautifully styled with an exceptional attention to detail