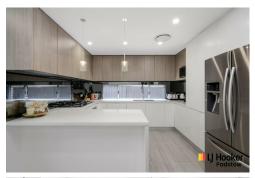

With a well-proportioned open plan living and dining area, all bedrooms are generous with built-in wardrobes. The main bedroom has an en-suite, walk-in wardrobe and a balcony, while the deluxe kitchen has stone benches and 900mm gas appliances. There is a covered outdoor entertaining area and additional alfresco with kitchenette, as well as a superb garden with level lawn.

Features include:

- Well-proportioned open plan living and dining areas with high ceilings
- Deluxe kitchen, stone benches and 900mm gas appliances
- 4 bedrooms with built-ins, main with ensuite, walk-in and balcony
- Covered outdoor entertaining area and additional alfresco with kitchenette
- Quality timber look tiles downstairs and polished hardwood timber floors upstairs
- Study alcove and ducted air conditioning, with LED lights throughout
- Single garage with an additional off street parking space
- 5 minute/2.2km drive to Revesby station and shopping
- Beautifully styled with an exceptional attention to detail