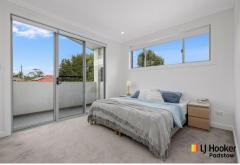

With a well-proportioned open plan living and dining area, all bedrooms are generous with built-in wardrobes. The main bedroom has an en-suite, walk-in wardrobe and a balcony, while the deluxe kitchen has stone benches and 900mm gas appliances. There is a covered outdoor entertaining area and additional alfresco with kitchenette, as well as a superb garden with level lawn.

Features include:

- Well-proportioned open plan living and dining areas with high ceilings
- Deluxe kitchen, stone benches and 900mm gas appliances
- 4 bedrooms with built-ins, main with ensuite, walk-in and balcony
- Covered outdoor entertaining area and additional alfresco with kitchenette
- Quality timber look tiles downstairs and polished hardwood timber floors upstairs
- Study alcove and ducted air conditioning, with LED lights throughout
- Single garage with an additional off street parking space
- 5 minute/2.2km drive to Revesby station and shopping
- Beautifully styled with an exceptional attention to detail