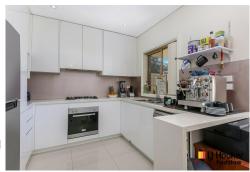

#### Features include:

- 4 generous sized bedrooms all with built in wardrobes and timber floors upstairs

LJ Hooker Padstow (02) 9771 1177

- Master bedroom with a beautifully designed ensuite, walk in wardrobe and balcony
- Sundrenched formal and informal living areas flowing out to entertainer backyard
- Air conditioning, high ceilings, tiled flooring, downlights and quality finishes throughout
- Currently tenanted with an approximate rental return of \$800 per week
- Classic kitchen, with gas cooking, s/s appliances, stones benchtops and glass splashback
- Contemporary main bathrooms both upstairs and down + laundry with external access
- Low maintenance and child friendly backyard with a covered alfresco area + storage shed
- Automatic lock up garage with internal access, ample driveway and street parking
- Five minutes' drive and a short walk to Revesby train station, schools, shops, cafes and M5