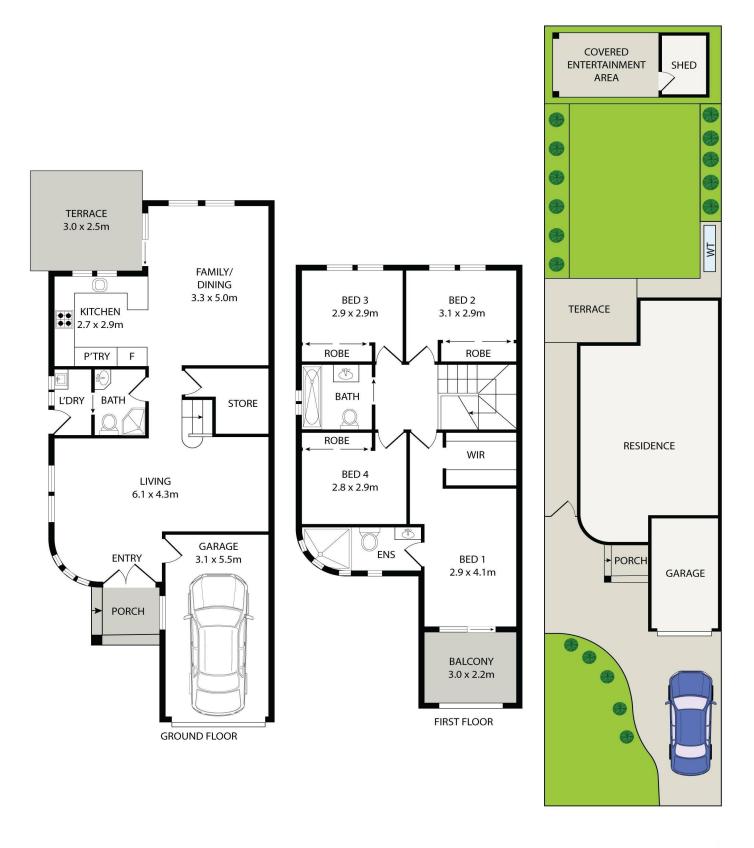

#### Features include:

- 4 generous sized bedrooms all with built in wardrobes and timber floors upstairs

LJ Hooker Padstow (02) 9771 1177

- Master bedroom with a beautifully designed ensuite, walk in wardrobe and balcony
- Sundrenched formal and informal living areas flowing out to entertainer backyard
- Air conditioning, high ceilings, tiled flooring, downlights and quality finishes throughout
- Currently tenanted with an approximate rental return of \$800 per week
- Classic kitchen, with gas cooking, s/s appliances, stones benchtops and glass splashback
- Contemporary main bathrooms both upstairs and down + laundry with external access
- Low maintenance and child friendly backyard with a covered alfresco area + storage shed
- Automatic lock up garage with internal access, ample driveway and street parking
- Five minutes' drive and a short walk to Revesby train station, schools, shops, cafes and M5

### More About this Property

| Property ID   | 1DP4FAE             |
|---------------|---------------------|
| Property Type | DuplexSemi-detached |
| Land Area     | 275.6 m²            |
| Including     | Toilets (1)         |