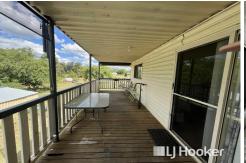

Wide timber verandahs wrap around two sides of the home, providing elevated views and a peaceful, private setting. Situated on a generous 6031sqm block, there is ample space for gardens, pets, or future additions.