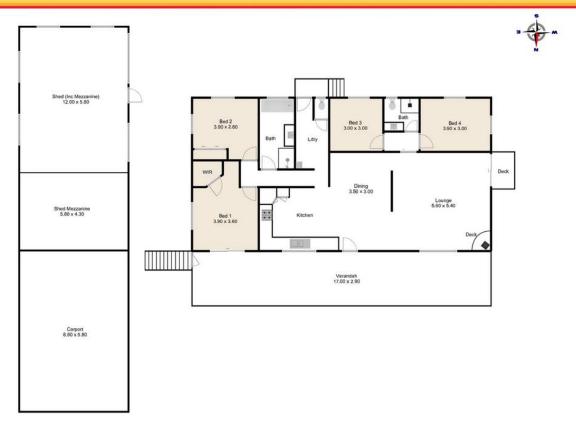

This beautifully presented home has been thoughtfully refurbished, featuring 4 good sized bedrooms, 2 modern bathrooms, fresh paint, spacious living areas and a stylish kitchen.

Kids will delight in spending hours on the covered front deck, while parents can unwind there as well and enjoy the privacy and views.

The home boasts expansive open-plan living spaces, perfect for family life, with plenty of room for everyone to enjoy their own space. Multiple split-system air conditioners ensure comfort year-round.

For Sale Offers Over \$799,000

View
By Appointment

Contact

Janette Lewis 0407 144 403 jlewis@ljhplainland.com.au

LJ Hooker Plainland | Laidley (07) 5411 4960

Adding to the appeal, there's a fully enclosed rumpus/hobby room or workshop just behind the carport-a versatile space to suit your needs. The home also has a 6kw solar system with 16 panels.