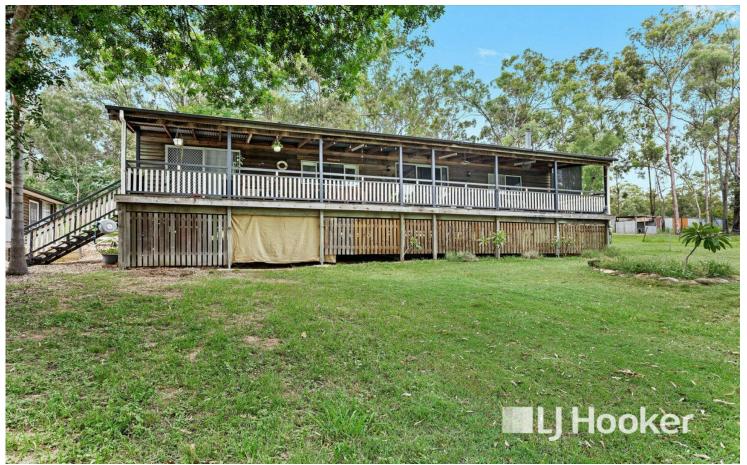

# The Perfect Family Retreat

Nestled on a generous 5056sqm block, 10b Firetail Avenue offers the ultimate family lifestyle. If you like a home that is unique and is not your regular 4 bedroom lowset brick then this one is for you.

This beautifully presented home has been thoughtfully refurbished, featuring 4 good sized bedrooms, 2 modern bathrooms, fresh paint, spacious living areas and a stylish kitchen.

Kids will delight in spending hours on the covered front deck, while parents can unwind there as well and enjoy the privacy and views.

The home boasts expansive open-plan living spaces, perfect for family life, with plenty of room for everyone to enjoy their own space. Multiple split-system air conditioners ensure comfort year-round.