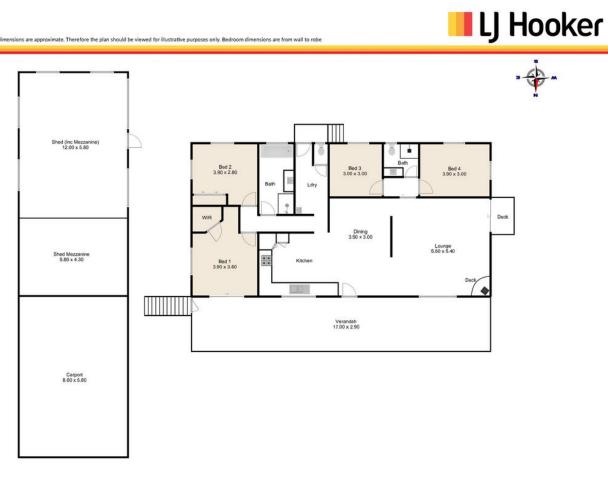

This beautifully presented home has been thoughtfully refurbished, featuring 4 good sized bedrooms, 2 modern bathrooms, fresh paint, spacious living areas and a stylish kitchen.

Kids will delight in spending hours on the covered front deck, while parents can unwind there as well and enjoy the privacy and views.

The home boasts expansive open-plan living spaces, perfect for family life, with plenty of

Adding to the appeal, there's a fully enclosed rumpus/hobby room or workshop just behind the carport-a versatile space to suit your needs. The home also has a 6kw solar system with 16 panels.

Homes like this don't stay on the market for long. Don't miss your chance to make it yours!