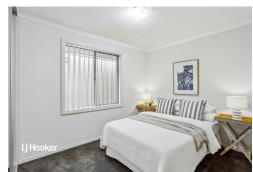

#### Features include

- \* Three bedrooms
- \* Master with walk-in robe
- \* Two-way with separate toilet
- \* Built-in robes to bedrooms two and three
- \* Kitchen with breakfast bar
- \* Open-plan meals and family room
- \* Heating and Cooling