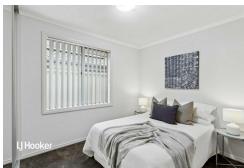

#### Features include

- \* Three bedrooms
- \* Master with walk-in robe
- \* Two-way with separate toilet
- \* Built-in robes to bedrooms two and three
- \* Kitchen with breakfast bar
- \* Open-plan meals and family room
- \* Heating and Cooling