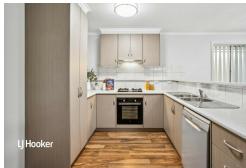

#### Features include

- \* Three bedrooms
- \* Master with walk-in robe
- \* Two-way with separate toilet
- \* Built-in robes to bedrooms two and three
- \* Kitchen with breakfast bar
- \* Open-plan meals and family room
- \* Heating and Cooling