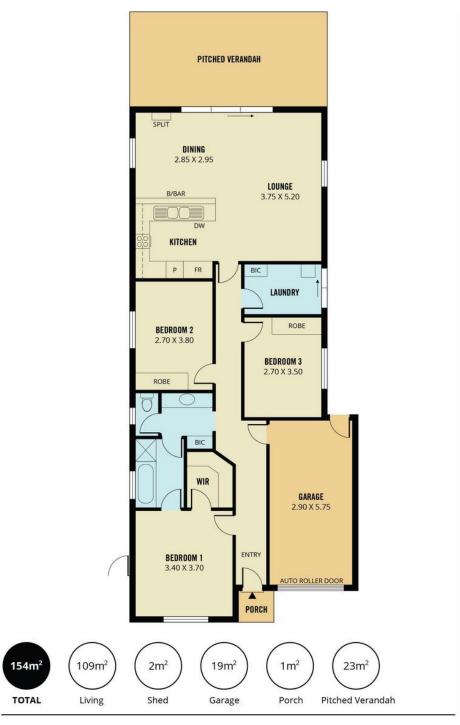

### More About this Property

| Property ID   | 2AFQGJU                                                                                 |
|---------------|-----------------------------------------------------------------------------------------|
| Property Type | House                                                                                   |
| House Size    | 125 m²                                                                                  |
| Land Area     | 361 m²                                                                                  |
| Including     | Dishwasher<br>Outdoor Entertaining<br>Built-in-Robes<br>Secure Parking<br>Remote Garage |

## LJ Hooker Greenwith | Golden Grove | Mawson Lakes | Modbury (08) 8289 6660

North East, Shop 2, 1007 North East Road, RIDGEHAVEN SA 5097 greenwithgoldengrove.ljhooker.com.au | info@ljhsupport.com.au

Scale in metres. This drawing is for illustration purposes only. All measurements are approximate and details intended to be relied upon should be independently verified.