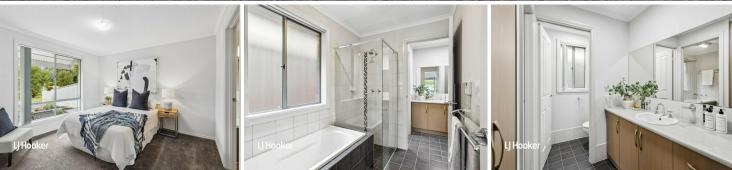

#### Features include

- \* Three bedrooms
- \* Master with walk-in robe
- \* Two-way with separate toilet
- \* Built-in robes to bedrooms two and three
- \* Kitchen with breakfast bar
- \* Open-plan meals and family room
- \* Heating and Cooling