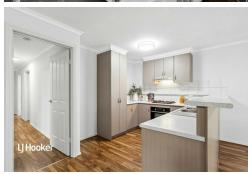

#### Features include

- \* Three bedrooms
- \* Master with walk-in robe
- \* Two-way with separate toilet
- \* Built-in robes to bedrooms two and three
- \* Kitchen with breakfast bar
- \* Open-plan meals and family room
- \* Heating and Cooling