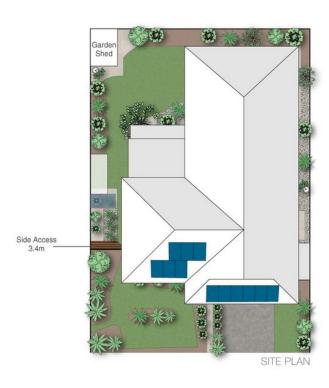

Private East Facing Entertainment Area

Elevated 600sqm Lot - 20m Frontage

Beautifully Kept Gardens

3m Width at Side of House

For Sale \$875,000

View

ljhooker.com.au/BRYTF2S

**Contact** 

## LJ Hooker Property Centre (07) 3286 2500

152-164 Shore Street West, Raby Bay, Brisbane QLD 4163 propertycentre.ljhooker.com.au | hello@ljhpc.com.au

94 Salisbury Street, Redland Bay

....

PLEASE NOTE THIS PLAN IS FOR MARKETING PURPOSES AND IS TO BE USED AS A GUIDE ONLY. ALL MARKINGS, MEASUREMENTS, AREAS, AND LAYOUT ARE INDICATIVE ONLY AND INTERESTED PARTIES SHOULD MAKE THEIR OWN ENQUIRIES BEFORE MAKING ANY DECISIONS.
FLOOR COVERINGS INDICATED ARE FOR ILLUSTRATIVE PURPOSES ONLY AND MAY NOT ACCURATELY PORTRAY ACTUAL FLOOR COVERINGS OF THE PROPERTY. NO GUARANTEES ARE MADE REGARDING THE INFORMATION CONTAINED IN THIS PLAN AND NO LIABILITY FOR ANY INACCURACIES IS ACCEPTED.