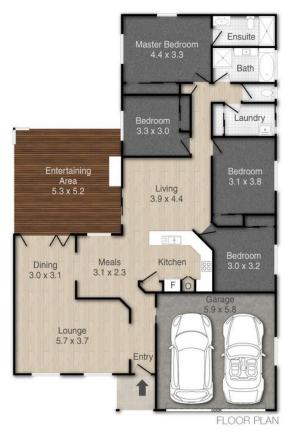

New Woolworths & Hospital within 1.5km

Large Main Bedroom with Ensuite

Family Size Kitchen —Dishwasher & Breakfast Bar

Separate Spacious Lounge

Open Plan Family & Meals Area

Solid Timber Stacker Doors onto Patio

Private East Facing Entertainment Area

Elevated 600sqm Lot - 20m Frontage

Beautifully Kept Gardens

3m Width at Side of House

For Sale \$875,000

View

ljhooker.com.au/BRYTF2S

**Contact** 

## **More About this Property**

| Property ID Property Type | BRYTF2S                               |  |
|---------------------------|---------------------------------------|--|
|                           | House                                 |  |
| Land Area                 | 600 m²                                |  |
| Including                 | Air Conditioning Outdoor Entertaining |  |