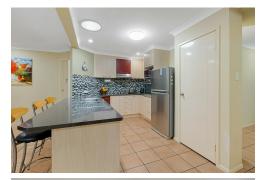

New Woolworths & Hospital within 1.5km

Large Main Bedroom with Ensuite

Family Size Kitchen —Dishwasher & Breakfast Bar

Separate Spacious Lounge

Open Plan Family & Meals Area

Solid Timber Stacker Doors onto Patio