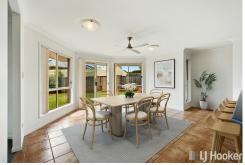

- \* Spacious open plan living areas including 2 separate lounge areas and casual meals
- \* 4 bedrooms, master with with walk-in robe & ensuite
- \* Hostess style kitchen is the heart of the home
- \* Double remote garage with internal access
- \* Room to park trailer/ boat and side access to rear yard
- \* Plenty of room for the kids and pets to play