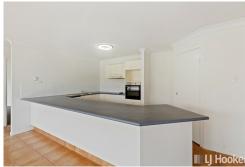

- \* Spacious open plan living areas including 2 separate lounge areas and casual meals
- \* 4 bedrooms, master with with walk-in robe & ensuite
- \* Hostess style kitchen is the heart of the home
- \* Double remote garage with internal access
- \* Room to park trailer/ boat and side access to rear yard
- \* Plenty of room for the kids and pets to play