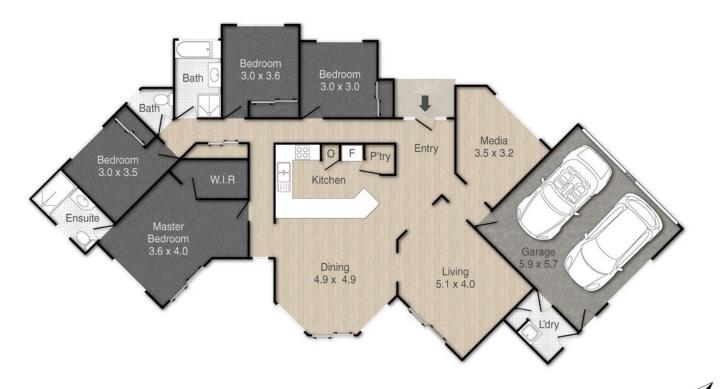

## 8 Cazna Court, Redland Bay

House Area: 197m<sup>2</sup>

PLEASE NOTE THIS PLAN IS FOR MARKETING PURPOSES AND IS TO BE USED AS A GUIDE ONLY. ALL MARKINGS, IMASQUERMITS, AREAS, AND LAYOUT ARE MOIGRING POR CAPAGED ARTHS SHOULD MAKE THERE OWN ENQUIRES BEFORE MAKING ANY DECISIONS.
ONE OVERHIGH SHOULD ARE THE PROPERTY NO GUIDE REGREADING THE HIS PROPERATION FOLLOWED FOR ANY HARCLANGLES IS ACCESSED.