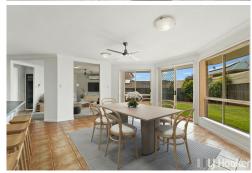

- \* Spacious open plan living areas including 2 separate lounge areas and casual meals
- \* 4 bedrooms, master with with walk-in robe & ensuite
- \* Hostess style kitchen is the heart of the home
- \* Double remote garage with internal access
- \* Room to park trailer/ boat and side access to rear yard
- \* Plenty of room for the kids and pets to play