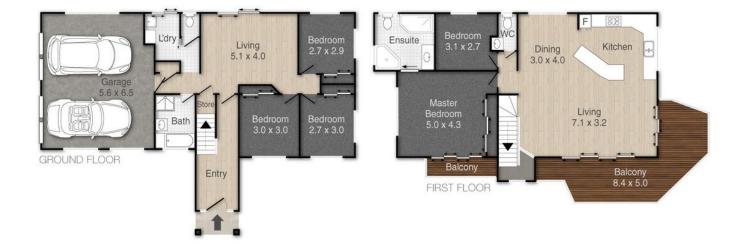

### 7 Labib Street, Redland Bay

PLEASE NOTE THIS PLAN IS FOR MARKETING PURPOSES AND IS TO BE USED AS A GUIDE ONLY. ALL MARKINGS, MEASUREMENTS, AREAS, AND LAYOUT ARE INDICATIVE ONLY AND INTERESTED PARTIES SHOULD MAKE THEIR OWN ENQURIES BEFORE MAKING ANY DECISIONS: FLOOR COVERINGS INDICATED ARE FOR ILLUSTRATIVE PURPOSES ONLY AND MAY NOT ACCURATELY PORTRAY ACTUAL FLOOR COVERINGS OF THE PROPERTY. NO GUARANTEES ARE MADE REGARDING THE INFORMATION CONTAINED IN THIS PLAN AND NO LABILITY FOR ANY INACCURACIES IS ACCEPTED.