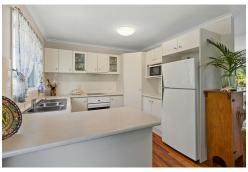

Polished Harwood Timber Floors

Private Covered Timber Deck on 2 Sides

3 Built-in Bedrooms with Fans

Light Bright Easy Care Kitchen

Large Utility Room & Bathroom Downstairs

Double Lock-up Car Accommodation

Double Steel-Frame Sliding Driveway Gate