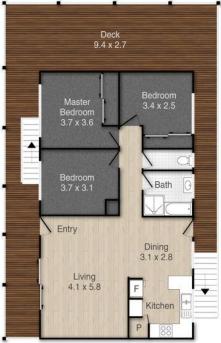

## 60A Peel Street, Redland Bay

 $\triangleleft$ N

PLEASE NOTE THIS PLAN IS FOR MARKETING PURPOSES AND IS TO BE USED AS A GUIDE ONLY. ALL MARKINGS, MEASUREMENTS, AREAS, AND LAYOUT ARE INDICATIVE ONLY AND INTERESTED PARTIES SHOULD MAKE THEIR OWN ENQUIRIES BEFORE MAKING ANY DECISIONS.
FLOOR COVERINGS INDICATED ARE FOR ILLUSTRATIVE PURPOSES ONLY AND MAY NOT ACCURATELY PORTRAY ACTUAL FLOOR COVERINGS OF THE PROPERTY. NO GUARANTEES ARE MADE RECARDING THE INFORMATION CONTAINED IN THIS PLAN AND NO LIABILITY FOR ANY INACCURACIES IS ACCEPTED.