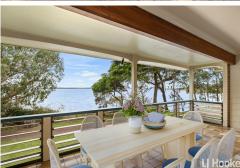

- \* Existing solid brick home that has been well maintained & recently refurbished
- \* Huge 800m2 block ideal for those who like to spread out and have room for the toys too
- \* Spacious open plan living opening onto the large entertaining area with views
- \* Hostess style kitchen with good storage, walk in pantry & separate dining room
- \* Freshly painted and brand new carpet throughout
- \* Generous bedrooms over 2 levels 4th bedroom could be used alternatively as rumpus
- \* Additional open study area ideal for home office
- \* Double garage and separate carport ideal for additional vehicles or trailer
- \* Dual occupancy development opportunity (STCA)