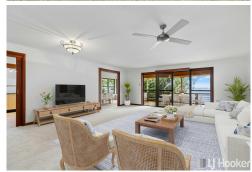

- \* Existing solid brick home that has been well maintained & recently refurbished
- \* Huge 800m2 block ideal for those who like to spread out and have room for the toys too
- \* Spacious open plan living opening onto the large entertaining area with views
- \* Hostess style kitchen with good storage, walk in pantry & separate dining room
- \* Freshly painted and brand new carpet throughout
- \* Generous bedrooms over 2 levels 4th bedroom could be used alternatively as rumpus
- \* Additional open study area ideal for home office
- \* Double garage and separate carport ideal for additional vehicles or trailer
- \* Dual occupancy development opportunity (STCA)