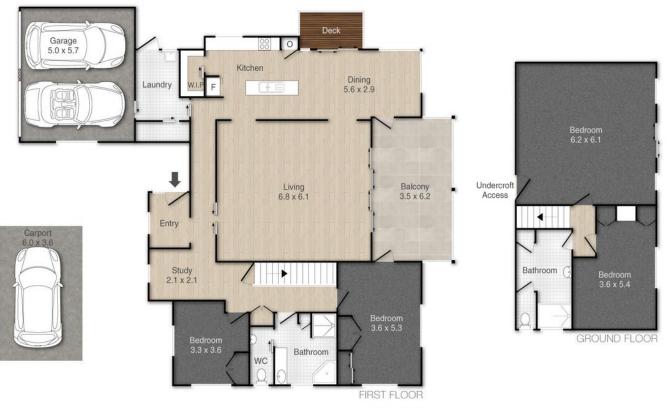

## 4c Bay Street, Redland Bay

House Area: 280m<sup>2</sup>

PLEASE NOTE THIS PLAN IS FOR MARKETING PURPOSES AND IS TO BE USED AS A GUIDE ONLY. ALL MARKINGS, MASSIGNEMENTS, AREAS, AND LAYOUT ARE INDICATIVE ONLY AND INTERESTED PARTIES SHOULD MAKE THEIR OWN ENQUIRES BEFORE MAKING ANY DECISIONS.

OR COVERINGS INDICATED ARE FOR ILLUSTRATIVE PURPOSES ONLY AND MAY NOT ACCURATELY PORTRAY ACTUAL FLOOR COVERINGS OF THE PROPERTY. NO QUARANTEES ARE MAKING REGARANION THE HE MORPOMATION CONTINUED IN THIS PLAY AND NO LIBILITY FOR ANY INACCURATIONS IS A ACCURATE OF THE PROPERTY OR QUARANTEES ARE MAKEN FERSOR PROPERTY AND ADMINISTRATIVE PROPERTY ADMINISTRATIVE PROPERTY AND ADMINISTRATIVE PROPERTY ADMINISTRATIVE PROPERTY AND ADMINISTRATIVE PROPERTY AND ADMINISTRATIVE PROPERTY AND ADMINISTRATIVE PROPERTY ADMINISTRATIVE PROPER