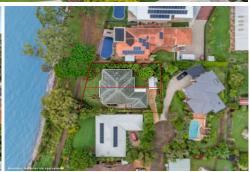

## 4c Bay Street, Redland Bay

House Area: 280m<sup>2</sup>

PLEASE NOTE THIS PLAN IS FOR MARKETING PURPOSES AND IS TO BE USED AS A GUIDE ONLY. ALL MARKINGS, MASSIGNEMENTS, AREAS, AND LAYOUT ARE INDICATIVE ONLY AND INTERESTED PARTIES SHOULD MAKE THEIR OWN ENQUIRES BEFORE MAKING ANY DECISIONS.

OR COVERINGS INDICATED ARE FOR ILLUSTRATIVE PURPOSES ONLY AND MAY NOT ACCURATELY PORTRAY ACTUAL FLOOR COVERINGS OF THE PROPERTY. NO QUARANTEES ARE MAKING REGARANION THE HE MORPOMATION CONTINUED IN THIS PLAY AND NO LIBILITY FOR ANY INACCURATIONS IS A ACCURATE OF THE PROPERTY OR QUARANTEES ARE MAKEN FERSOR PROPERTY AND ADMINISTRATIVE PROPERTY ADMINISTRATIVE PROPERTY AND ADMINISTRATIVE PROPERTY ADMINISTRATIVE PROPERTY AND ADMINISTRATIVE PROPERTY AND ADMINISTRATIVE PROPERTY AND ADMINISTRATIVE PROPERTY ADMINISTRATIVE PROPER