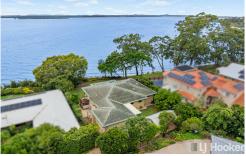

# ABSOLUTE WATERFRONT NEVER TO BE BUILT OUT - THIS IS LIVING!!

RARELY AVAILABLE OPPORTUNITY TO SECURE AN OUTSTANDING WATERFRONT LIFESTYLE... THE SAND BETWEEN YOUR TOES ONLY METERS AWAY & STUNNING WATER VIEWS TO STRADDIE AND THE BAY ISLANDS...

- \* Existing solid brick home that has been well maintained & recently refurbished
- \* Huge 800m2 block ideal for those who like to spread out and have room for the toys too
- \* Spacious open plan living opening onto the large entertaining area with views
- \* Hostess style kitchen with good storage, walk in pantry & separate dining room
- \* Freshly painted and brand new carpet throughout
- \* Generous bedrooms over 2 levels 4th bedroom could be used alternatively as rumpus
- \* Additional open study area ideal for home office
- \* Double garage and separate carport ideal for additional vehicles or trailer
- \* Dual occupancy development opportunity (STCA)

### **More About this Property**

| Property ID   | BT45F2S                                                      |
|---------------|--------------------------------------------------------------|
| Property Type | House                                                        |
| House Size    | 280 m2                                                       |
| Land Area     | 800 m2                                                       |
| Including     | Spa<br>Deck<br>Dishwasher<br>Built-in-Robes<br>Remote Garage |