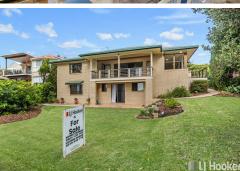

- \* Existing solid brick home that has been well maintained & recently refurbished
- \* Huge 800m2 block ideal for those who like to spread out and have room for the toys too
- \* Spacious open plan living opening onto the large entertaining area with views
- \* Hostess style kitchen with good storage, walk in pantry & separate dining room
- \* Freshly painted and brand new carpet throughout
- \* Generous bedrooms over 2 levels 4th bedroom could be used alternatively as rumpus
- \* Additional open study area ideal for home office
- \* Double garage and separate carport ideal for additional vehicles or trailer
- \* Dual occupancy development opportunity (STCA)