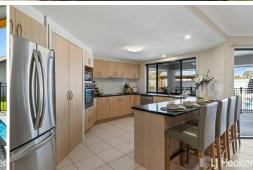

- \* Open plan design with casual living, feature dining & sunken lounge with soaring ceilings
- \* Large kitchen is the heart of the home with ample storage & breakfast bar seating
- \* Genuine 5 bedroom home, master bedroom with BIR & roomy ensuite
- \* Alfresco entertaining area looking out to sparkling inground pool with slide
- \* 2nd Large entertaining area directly beside pool perfect if the kids are swimming
- \* Brand new carpet throughout
- \* Solar power to help reduce the cost of living
- \* Room for caravan/trailer in the front or space for a second driveway