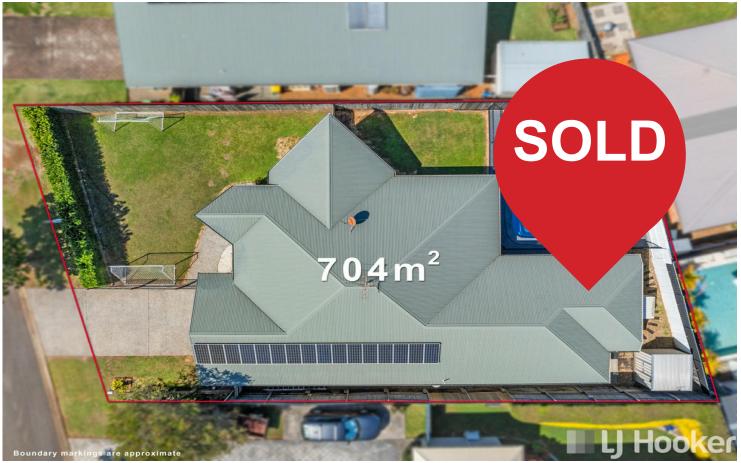

# Redland Bay, 43 Attenborough Circuit

Sold By Nyree Ewings

THIS IMMACULATELY MAINTAINED HOME IS IDEAL FOR THOSE WHO LIKE A STYLISH DESIGN, PRIVACY AND A BIT OF ROOM IN THE FRONT YARD TO STORE THE TOYS TOO!!

Additional Property Information:

- Owner Occupied
- Built 2005
- Rental appraisal \$920-\$950 per week
- Rates approx. \$1,200 per qtr incl. water

| Property ID   | BSERF2S                                                                                  |
|---------------|------------------------------------------------------------------------------------------|
| Property Type | House                                                                                    |
| House Size    | 252 m²                                                                                   |
| Land Area     | 704 m²                                                                                   |
| Including     | Air Conditioning<br>Spa<br>Dishwasher<br>Built-in-Robes<br>Remote Garage<br>Solar Panels |

## 43 Attenborough Circuit, Redland Bay

House Area: 252m<sup>2</sup>

PLEASE NOTE THIS PLAN IS FOR MARKETING PURPOSES AND IS TO BE USED AS A GUIDE ONLY. ALL MARKINGS, MEASUREMENTS, AREAS, AND LAYOUT ARE INDICATIVE ONLY AND INTERESTED PARTIES SHOULD MAKE THEIR OWN ENQUIRIES BEFORE MAKING ANY DECISIONS.