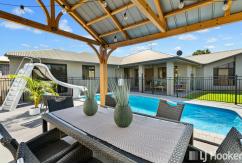

- \* Open plan design with casual living, feature dining & sunken lounge with soaring ceilings
- \* Large kitchen is the heart of the home with ample storage & breakfast bar seating
- \* Genuine 5 bedroom home, master bedroom with BIR & roomy ensuite
- \* Alfresco entertaining area looking out to sparkling inground pool with slide
- \* 2nd Large entertaining area directly beside pool perfect if the kids are swimming
- \* Brand new carpet throughout
- \* Solar power to help reduce the cost of living
- \* Room for caravan/trailer in the front or space for a second driveway