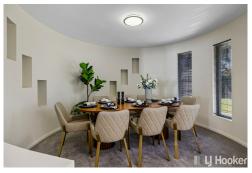

- \* Open plan design with casual living, feature dining & sunken lounge with soaring ceilings
- \* Large kitchen is the heart of the home with ample storage & breakfast bar seating
- \* Genuine 5 bedroom home, master bedroom with BIR & roomy ensuite
- \* Alfresco entertaining area looking out to sparkling inground pool with slide
- \* 2nd Large entertaining area directly beside pool perfect if the kids are swimming
- \* Brand new carpet throughout
- \* Solar power to help reduce the cost of living
- \* Room for caravan/trailer in the front or space for a second driveway