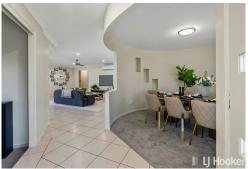

- \* Open plan design with casual living, feature dining & sunken lounge with soaring ceilings
- \* Large kitchen is the heart of the home with ample storage & breakfast bar seating
- \* Genuine 5 bedroom home, master bedroom with BIR & roomy ensuite
- \* Alfresco entertaining area looking out to sparkling inground pool with slide
- \* 2nd Large entertaining area directly beside pool perfect if the kids are swimming
- \* Brand new carpet throughout
- \* Solar power to help reduce the cost of living
- \* Room for caravan/trailer in the front or space for a second driveway