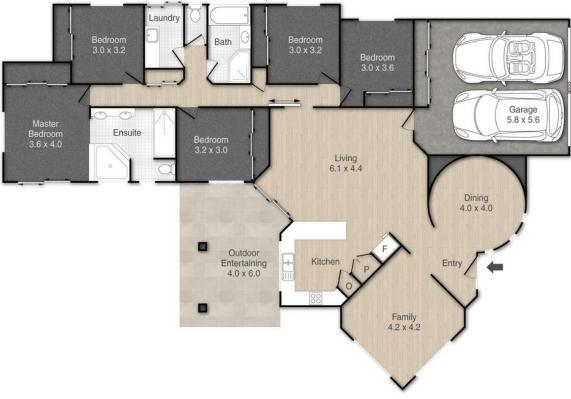

## 43 Attenborough Circuit, Redland Bay

House Area: 252m<sup>2</sup>

PLEASE NOTE THIS PLAN IS FOR MARKETING PURPOSES AND IS TO BE USED AS A GUIDE ONLY. ALL MARKINGS, MEASUREMENTS, AREAS, AND LAYOUT ARE INDICATIVE ONLY AND INTERESTED PARTIES SHOULD MAKE THEIR OWN ENQUIRIES BEFORE MAKING ANY DECISIONS.