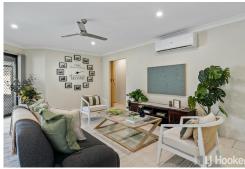

- \* Open plan design with casual living, feature dining & sunken lounge with soaring ceilings
- \* Large kitchen is the heart of the home with ample storage & breakfast bar seating
- \* Genuine 5 bedroom home, master bedroom with BIR & roomy ensuite
- \* Alfresco entertaining area looking out to sparkling inground pool with slide
- \* 2nd Large entertaining area directly beside pool perfect if the kids are swimming
- \* Brand new carpet throughout
- \* Solar power to help reduce the cost of living
- \* Room for caravan/trailer in the front or space for a second driveway