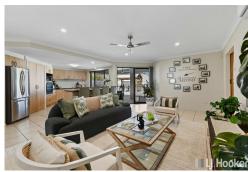

- \* Open plan design with casual living, feature dining & sunken lounge with soaring ceilings
- \* Large kitchen is the heart of the home with ample storage & breakfast bar seating
- \* Genuine 5 bedroom home, master bedroom with BIR & roomy ensuite
- \* Alfresco entertaining area looking out to sparkling inground pool with slide
- \* 2nd Large entertaining area directly beside pool perfect if the kids are swimming
- \* Brand new carpet throughout
- \* Solar power to help reduce the cost of living
- \* Room for caravan/trailer in the front or space for a second driveway