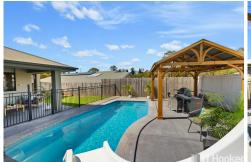

- \* Open plan design with casual living, feature dining & sunken lounge with soaring ceilings
- \* Large kitchen is the heart of the home with ample storage & breakfast bar seating
- \* Genuine 5 bedroom home, master bedroom with BIR & roomy ensuite
- \* Alfresco entertaining area looking out to sparkling inground pool with slide
- \* 2nd Large entertaining area directly beside pool perfect if the kids are swimming
- \* Brand new carpet throughout
- \* Solar power to help reduce the cost of living
- \* Room for caravan/trailer in the front or space for a second driveway