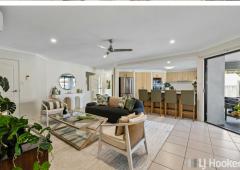

- \* Open plan design with casual living, feature dining & sunken lounge with soaring ceilings
- \* Large kitchen is the heart of the home with ample storage & breakfast bar seating
- \* Genuine 5 bedroom home, master bedroom with BIR & roomy ensuite
- \* Alfresco entertaining area looking out to sparkling inground pool with slide
- \* 2nd Large entertaining area directly beside pool perfect if the kids are swimming
- \* Brand new carpet throughout
- \* Solar power to help reduce the cost of living
- \* Room for caravan/trailer in the front or space for a second driveway