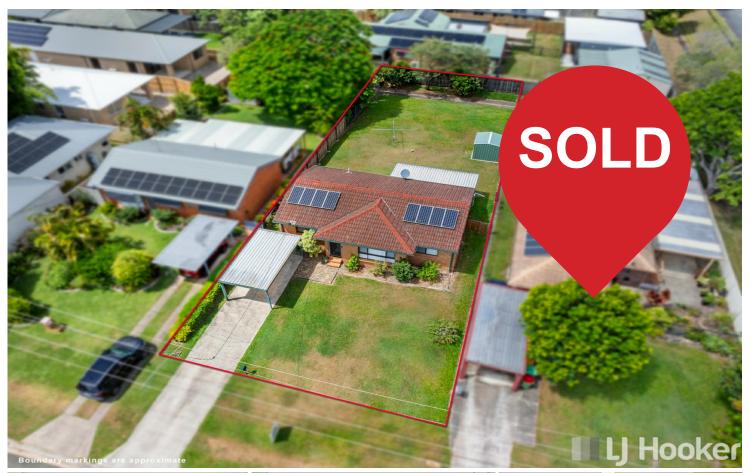

# Redland Bay, 32 Marine Street

## SOLD BY NYREE EWINGS

THIS NEAT AND TIDY HOME IS AN IDEAL INVESTMENT WITH AN EXCELLENT LONG TERM TENANT IN PLACE

- \* Modern kitchen with good storage and breakfast bar seating
- \* Spacious lounge and dining (air conditioned for all year comfort)
- \* Freshly painted and re-carpeted 12 months ago
- \* Security screens & fans throughout
- \* Large entertaining area overlooking rear yard
- \* Plenty of room for the kids and pets to play
- \* Ample space for larger shed or pool
- \* Solar power to help reduce the cost of living

#### Additional Property Information:

- Tenanted until April 2026 at \$595pw
- Rates approx. \$1,100 per qtr incl water
- Built 1985

| Property ID   | BT12F2S                                                           |
|---------------|-------------------------------------------------------------------|
| Property Type | House                                                             |
| House Size    | 117 m2                                                            |
| Land Area     | 675 m2                                                            |
| Including     | Air Conditioning<br>Toilets (1)<br>Built-in-Robes<br>Solar Panels |