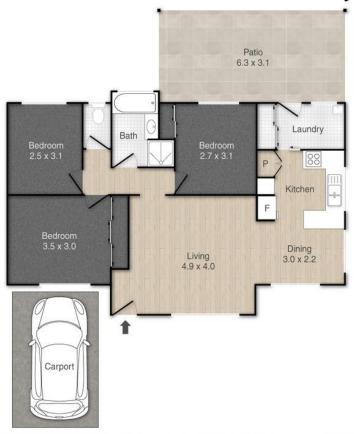

# 32 Marine Street, Redland Bay

House Area: 117m<sup>2</sup>

Nyvee Furings
■LJ Hooker Property Centre

PLEASE NOTE THIS PLAN IS FOR MARKETING PURPOSES AND IST DE LISED AS A QUIDE ONLY. ALL MARKINGS, MEASUREMENTS, AREAS, AND LAYOUT ARE INDICATIVE ONLY AND INTERESTED PARTIES SHOULD MAKE THEIR OWN ENQUIRES BEFORE MAKING ANY DECISIONS.
PLOOR COVERINGS OF THE INDICATION ARE OF ILLUSTRATIVE PURPOSES SHUL VAN DAWN FOOT ACCURATELY PORTRAY ACTUAL, FLOOR COVERINGS OF THE PROPERTY, NO QUISAMTEES ARE MAD REGERABING THE INFORMATION CONTINUED IN THEIR OWN THAT AND IN CUBBLIFLY FOR TANY INCLUDED.