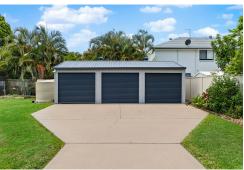

The owners have had the external house paint refreshed, along with the roof and have added sixteen solar panels.

The property has two driveways, one leads to the main two car roller door garage and the second driveway leads you to the rear of the house, to reveal a large three door garage/shed.

#### Downstairs:

- \*Three good-size bedrooms with inbuilt robes, ceiling fans and carpet.
- \*Living areas consisting of a lounge with carpet, dining room with tiled floor and kitchenette with access to the outside patio and gardens.
- \*Bathroom with bath/shower and sink.
- \*Toilet room.
- \*Laundry room.
- \*Large double door remoted garage.
- \*Security cameras, sixteen solar panels on the roof, rain water-tank, three door garage/shed.