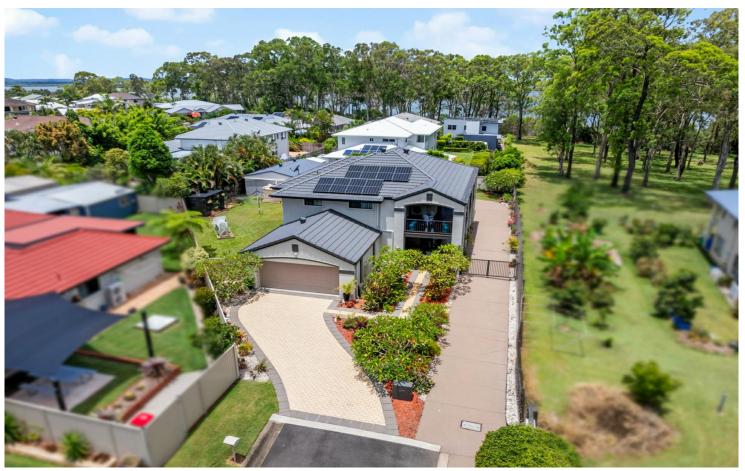

# Redland Bay, 28 Seabrae Drive

Coastal living with the space to enjoy.

An absolutely fantastic opportunity now exists! Own a property that offers everything to the knowledgeable buyer.

A generous level 993sqm block at the end of a cul-de sac street, with a grand two-storey brick house presented beautifully.

The owners have had the external house paint refreshed, along with the roof and have added sixteen solar panels.

The property has two driveways, one leads to the main two car roller door garage and the second driveway leads you to the rear of the house, to reveal a large three door garage/shed.

Set in a perfect location this property, offers dual living split between upstairs and downstairs and a large balcony stretching from the front to the rear of the property, which maximizes catching the refreshing Redland's breezes, and enjoying the picturesque water view.

This house has so much to offer:

Upstairs:

- \*Lounge room with access to the balcony.
- \*A spacious dining area featuring a fitted entertainer's sideboard, with additional access to the deck, creating the ideal social venue for family and friends.
- \*The kitchen features a service hatch leading to the dining area, plentiful storage space, a deep pantry, new built-in appliances and tiled flooring.
- \*Spacious living area to entertain with family and friends or a perfect kids/teen's entertainment room for the younger members of the family to enjoy some quiet time.
- \*Large master bedroom with inbuilt mirror robes, air-conditioner, ceiling fan, carpet, ensuite bathroom with shower, corner bath and toilet, and additional access to the balcony allowing you to enjoy the scenery from the comfort of your bedroom.

#### Downstairs:

- \*Three good-size bedrooms with inbuilt robes, ceiling fans and carpet.
- \*Living areas consisting of a lounge with carpet, dining room with tiled floor and kitchenette with access to the outside patio and gardens.
- \*Bathroom with bath/shower and sink.
- \*Toilet room.
- \*Laundry room.
- \*Large double door remoted garage.
- \*Security cameras, sixteen solar panels on the roof, rain water-tank, three door garage/shed.