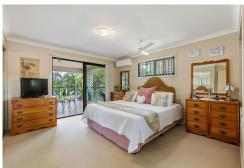

This house has so much to offer:

Upstairs:

- \*Lounge room with access to the balcony.
- \*A spacious dining area featuring a fitted entertainer's sideboard, with additional access to the deck, creating the ideal social venue for family and friends.
- \*The kitchen features a service hatch leading to the dining area, plentiful storage space, a deep pantry, new built-in appliances and tiled flooring.
- \*Spacious living area to entertain with family and friends or a perfect kids/teen's entertainment room for the younger members of the family to enjoy some quiet time.
- \*Large master bedroom with inbuilt mirror robes, air-conditioner, ceiling fan, carpet, ensuite bathroom with shower, corner bath and toilet, and additional access to the balcony allowing you to enjoy the scenery from the comfort of your bedroom.