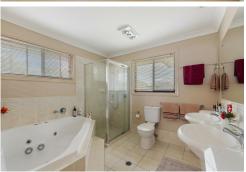

This house has so much to offer:

Upstairs:

- \*Lounge room with access to the balcony.
- \*A spacious dining area featuring a fitted entertainer's sideboard, with additional access to the deck, creating the ideal social venue for family and friends.
- \*The kitchen features a service hatch leading to the dining area, plentiful storage space, a deep pantry, new built-in appliances and tiled flooring.
- \*Spacious living area to entertain with family and friends or a perfect kids/teen's entertainment room for the younger members of the family to enjoy some quiet time.
- \*Large master bedroom with inbuilt mirror robes, air-conditioner, ceiling fan, carpet, ensuite bathroom with shower, corner bath and toilet, and additional access to the balcony allowing you to enjoy the scenery from the comfort of your bedroom.