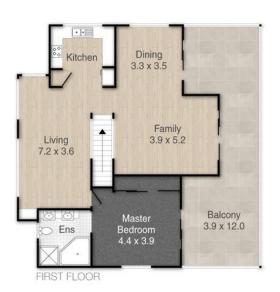

This house has so much to offer:

Upstairs:

- \*Lounge room with access to the balcony.
- \*A spacious dining area featuring a fitted entertainer's sideboard, with additional access to the deck, creating the ideal social venue for family and friends.
- \*The kitchen features a service hatch leading to the dining area, plentiful storage space, a deep pantry, new built-in appliances and tiled flooring.
- \*Spacious living area to entertain with family and friends or a perfect kids/teen's entertainment room for the younger members of the family to enjoy some quiet time.
- \*Large master bedroom with inbuilt mirror robes, air-conditioner, ceiling fan, carpet, ensuite bathroom with shower, corner bath and toilet, and additional access to the balcony allowing you to enjoy the scenery from the comfort of your bedroom.

## LJ Hooker Property Centre (07) 3286 2500

152-164 Shore St West, Raby Bay, Brisbane Qld 4163 propertycentre.ljhooker.com.au | hello@ljhpc.com.au

28 Seabrae Drive, Redland Bay

PLEASE NOTE THIS PLAN IS FOR MARKETING PURPOSES AND IS TO BE USED AS A GUIDE ONLY. ALL MARKINGS, MEASUREMENTS, AREAS, AND LAYOUT ARE INDICATIVE ONLY AND INTERESTED PARTIES SHOULD MAKE THEIR OWN ENQUIRIES BEFORE MAKING ANY DECISIONS.
FLOOR COVERINGS INDICATED ARE FOR ILLUSTRATIVE PURPOSES ONLY AND MAY NOT ACCURATELY PORTRAY ACTUAL FLOOR COVERINGS OF THE PROPERTY. NO GUARANTESS ARE MADE REGARDING THE INFORMATION CONTAINED IN THIS PLAN AND NO LIABILITY FOR ANY INACCURACIES IS ACCEPTED.