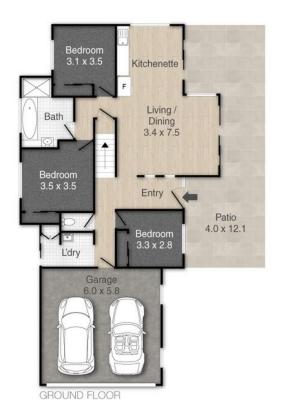

#### Downstairs:

- \*Three good-size bedrooms with inbuilt robes, ceiling fans and carpet.
- \*Living areas consisting of a lounge with carpet, dining room with tiled floor and kitchenette with access to the outside patio and gardens.
- \*Bathroom with bath/shower and sink.
- \*Toilet room.
- \*Laundry room.
- \*Large double door remoted garage.
- \*Security cameras, sixteen solar panels on the roof, rain water-tank, three door garage/shed.

## LJ Hooker Property Centre (07) 3286 2500

152-164 Shore St West, Raby Bay, Brisbane Qld 4163 propertycentre.ljhooker.com.au | hello@ljhpc.com.au

28 Seabrae Drive, Redland Bay

PLEASE NOTE THIS PLAN IS FOR MARKETING PURPOSES AND IS TO BE USED AS A GUIDE ONLY. ALL MARKINGS, MEASUREMENTS, AREAS, AND LAYOUT ARE INDICATIVE ONLY AND INTERESTED PARTIES SHOULD MAKE THEIR OWN ENQUIRIES BEFORE MAKING ANY DECISIONS.
FLOOR COVERINGS INDICATED ARE FOR ILLUSTRATIVE PURPOSES ONLY AND MAY NOT ACCURATELY PORTRAY ACTUAL FLOOR COVERINGS OF THE PROPERTY. NO GUARANTESS ARE MADE REGARDING THE INFORMATION CONTAINED IN THIS PLAN AND NO LIABILITY FOR ANY INACCURACIES IS ACCEPTED.