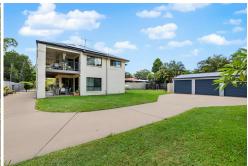

The owners have had the external house paint refreshed, along with the roof and have added sixteen solar panels.

The property has two driveways, one leads to the main two car roller door garage and the second driveway leads you to the rear of the house, to reveal a large three door garage/shed.

# Paul Jackson

0435 870 783

pjackson@ljhpropertycentre.com.au

LJ Hooker Property Centre (07) 3286 2500

Downstairs under the deck you have a tiled patio, that also wraps around right-hand side of the house, offering cool escapes from the heat of the day and a spacious entertainment area.