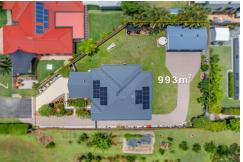

# Redland Bay, 28 Seabrae Drive

Coastal living with the space to enjoy.

An absolutely fantastic opportunity now exists! Own a property that offers everything to the knowledgeable buyer.

A generous level 993sqm block at the end of a cul-de sac street, with a grand two-storey brick house presented beautifully.

# **More About this Property**

| Property ID   | BSWFF2S                              |
|---------------|--------------------------------------|
| Property Type | House                                |
| Land Area     | 993 m²                               |
| Including     | Outdoor Entertaining<br>Solar Panels |

## LJ Hooker Property Centre (07) 3286 2500

152-164 Shore St West, Raby Bay, Brisbane Qld 4163 propertycentre.ljhooker.com.au | hello@ljhpc.com.au

28 Seabrae Drive, Redland Bay

PLEASE NOTE THIS PLAN IS FOR MARKETING PURPOSES AND IS TO BE USED AS A GUIDE ONLY. ALL MARKINGS, MEASUREMENTS, AREAS, AND LAYOUT ARE INDICATIVE ONLY AND INTERESTED PARTIES SHOULD MAKE THEIR OWN ENQUIRIES BEFORE MAKING ANY DECISIONS.
FLOOR COVERINGS INDICATED ARE FOR ILLUSTRATIVE PURPOSES ONLY AND MAY NOT ACCURATELY PORTRAY ACTUAL FLOOR COVERINGS OF THE PROPERTY. NO GUARANTESS ARE MADE REGARDING THE INFORMATION CONTAINED IN THIS PLAN AND NO LIABILITY FOR ANY INACCURACIES IS ACCEPTED.