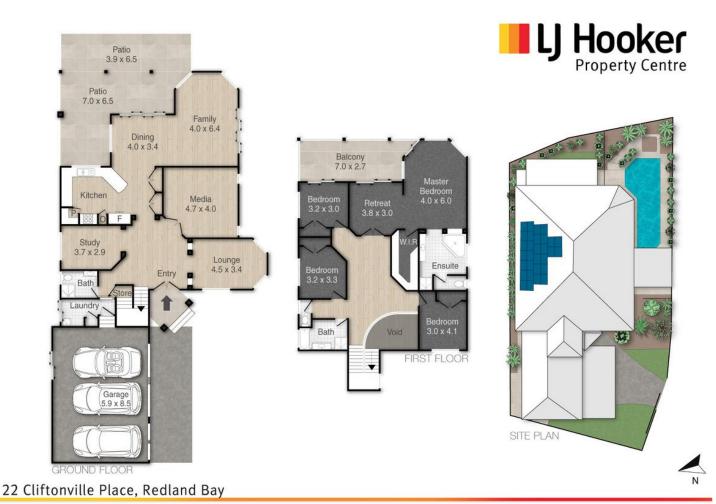

Upstairs, you'll find four spacious bedrooms including a generous master suite with walk-in robe and ensuite. The main bathroom features both a shower and a separate bath, ideal for growing families.

The heart of the home is the expansive spacious kitchen, complete with a 900mm gas cooktop, double oven, dishwasher, and double fridge space —perfect for entertaining and everyday living. Multiple living areas, including a theatre room, family room, and a separate lounge, offer flexibility for families of all sizes. Vaulted ceilings and plantation shutters add

Step outside to the private rear entertaining area, featuring a massive covered alfresco deck overlooking the saltwater inground pool —perfect for hosting guests or relaxing with the family. This elevated home is filled with natural light and catches cool bay breezes year-round.

#### Property Features:

- \* 4 bedrooms plus study including master with ensuite & walk-in robe
- \* 4 separate internal living areas
- \* Large kitchen with 900mm gas cooktop, 2 ovens, dishwasher & double fridge space
- \* Vaulted ceilings, plantation shutters & Crimsafe screens
- \* Massive covered outdoor entertaining area + rear deck
- \* Inground saltwater pool with new chlorinator
- \* Triple lock-up garage with epoxy flooring & built-in storage
- \* Parking for up to 6 cars Remote control electric gate
- \* Sought-after cul de sac Elevated 738m² lot
- \* Fibre Internet to the premises + 6 ethernet points
- \* 6kW ducted air conditioning
- \* 4kW solar system (new panels & inverter —2022)
- \* Roof Restoration 2022
- \* Painted internally approx. 2018
- \* Insulation to upper level

152-164 Shore St West, Raby Bay, Brisbane Qld 4163 propertycentre.ljhooker.com.au | hello@ljhpc.com.au

LJ Hooker Property Centre (07) 3286 2500

PLEASE NOTE THIS PLAN IS FOR MARKETING PURPOSES AND IS TO BE USED AS A GUIDE ONLY. ALL MARKINGS, MEASUREMENTS, AREAS, AND LAYOUT ARE INDICATIVE ONLY AND INTERESTED PARTIES SHOULD MAKE THEIR OWN ENQUIRIES BEFORE MAKING ANY DECISIONS.
FLOOR COVERINGS INDICATED ARE FOR ILLUSTRATIVE PURPOSES ONLY AND MAY NOT ACCURATELY PORTRAY ACTUAL FLOOR COVERINGS OF THE PROPERTY. NO GUARANTEES ARE MADE RECARDING THE INFORMATION CONTAINED IN THIS PLAN AND NO LABILITY FOR ANY INACCURACIES IS ACCEPTED.