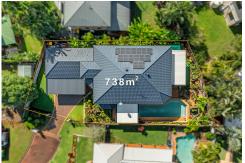

## Right out of Better Homes & Gardens

Welcome to this beautifully presented 375sqm family residence, perfectly positioned on an elevated 738m² block in a quiet cul de sac just one street from the waterfront. Built in 2001 and meticulously maintained, this home offers space, comfort, and lifestyle in a highly sought-after Redland Bay location —all within walking distance to the scenic Redland Bay foreshore and exciting new local developments.

#### Property Features:

- \* 4 bedrooms plus study including master with ensuite & walk-in robe
- \* 4 separate internal living areas
- \* Large kitchen with 900mm gas cooktop, 2 ovens, dishwasher & double fridge space
- \* Vaulted ceilings, plantation shutters & Crimsafe screens
- \* Massive covered outdoor entertaining area + rear deck
- \* Inground saltwater pool with new chlorinator
- \* Triple lock-up garage with epoxy flooring & built-in storage
- \* Parking for up to 6 cars Remote control electric gate
- \* Sought-after cul de sac Elevated 738m² lot
- \* Fibre Internet to the premises + 6 ethernet points
- \* 6kW ducted air conditioning
- \* 4kW solar system (new panels & inverter —2022)
- \* Roof Restoration 2022
- \* Painted internally approx. 2018
- \* Insulation to upper level