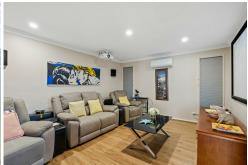

Upstairs, you'll find four spacious bedrooms including a generous master suite with walk-in robe and ensuite. The main bathroom features both a shower and a separate bath, ideal for growing families.

The heart of the home is the expansive spacious kitchen, complete with a 900mm gas cooktop, double oven, dishwasher, and double fridge space —perfect for entertaining and everyday living. Multiple living areas, including a theatre room, family room, and a separate lounge, offer flexibility for families of all sizes. Vaulted ceilings and plantation shutters add