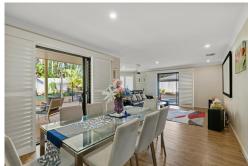

Upstairs, you'll find four spacious bedrooms including a generous master suite with walk-in robe and ensuite. The main bathroom features both a shower and a separate bath, ideal for growing families.

The heart of the home is the expansive spacious kitchen, complete with a 900mm gas cooktop, double oven, dishwasher, and double fridge space —perfect for entertaining and everyday living. Multiple living areas, including a theatre room, family room, and a separate lounge, offer flexibility for families of all sizes. Vaulted ceilings and plantation shutters add

Step outside to the private rear entertaining area, featuring a massive covered alfresco deck overlooking the saltwater inground pool —perfect for hosting guests or relaxing with the family. This elevated home is filled with natural light and catches cool bay breezes year-round.