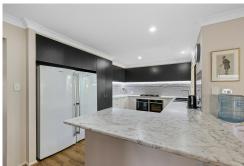

Upstairs, you'll find four spacious bedrooms including a generous master suite with walk-in robe and ensuite. The main bathroom features both a shower and a separate bath, ideal for growing families.

The heart of the home is the expansive spacious kitchen, complete with a 900mm gas cooktop, double oven, dishwasher, and double fridge space —perfect for entertaining and everyday living. Multiple living areas, including a theatre room, family room, and a separate lounge, offer flexibility for families of all sizes. Vaulted ceilings and plantation shutters add