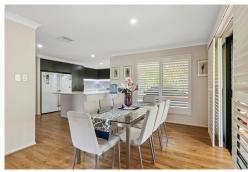

Upstairs, you'll find four spacious bedrooms including a generous master suite with walk-in robe and ensuite. The main bathroom features both a shower and a separate bath, ideal for growing families.

The heart of the home is the expansive spacious kitchen, complete with a 900mm gas cooktop, double oven, dishwasher, and double fridge space —perfect for entertaining and everyday living. Multiple living areas, including a theatre room, family room, and a separate lounge, offer flexibility for families of all sizes. Vaulted ceilings and plantation shutters add