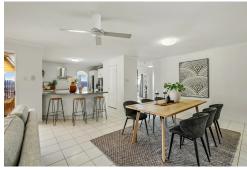

\*Open-plan family room plus separate lounge and dining with split system air-conditioning. \*Separate laundry

\*Undercover alfresco dining area overlooking the sparkling in-ground pool.

\*Extras include security screens, new blinds, solar panels, freshly painted and new carpets with a neutral colour palette throughout.