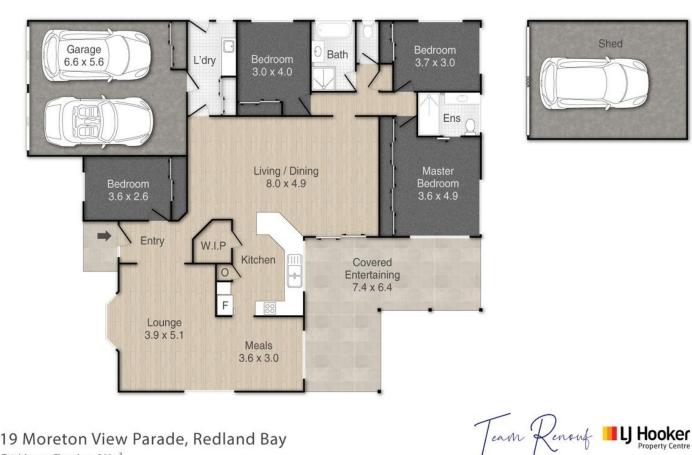

## 19 Moreton View Parade, Redland Bay

Total Approx Floor Area: 266m<sup>2</sup>

PLEASE NOTE THIS PLAN IS FOR MARKETING PURPOSES AND IS TO BE USED AS A GUIDE ONLY. ALL MARKINGS, MEASUREMENTS, AREAS, AND LAYOUT ARE INDICATIVE ONLY AND INTERESTED PARTIES FLOOR COVERINGS INDICATED ARE FOR ILLUSTRATIVE PURPOSES ONLY AND MAY NOT ACCURATELY PORTRAY ACTUAL FLOOR COVERINGS OF THE PROPERTY. NO GUARANTEES ARE MADE REGARDING THEIR OWN ENQUIRIES BEFORE MAKING ANY DECISIONS. FION CONTAINED IN THIS PLAN AND NO LIABILITY FOR ANY INACCURACIES IS ACCEPTED .