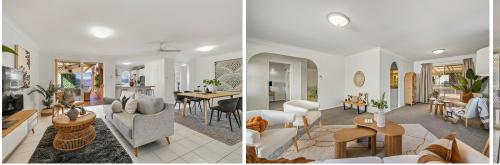

\*Open-plan family room plus separate lounge and dining with split system air-conditioning. \*Separate laundry

\*Undercover alfresco dining area overlooking the sparkling in-ground pool.

\*Extras include security screens, new blinds, solar panels, freshly painted and new carpets with a neutral colour palette throughout.