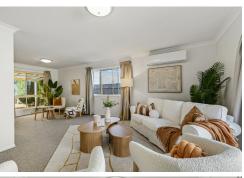

\*Open-plan family room plus separate lounge and dining with split system air-conditioning. \*Separate laundry

\*Undercover alfresco dining area overlooking the sparkling in-ground pool.

\*Extras include security screens, new blinds, solar panels, freshly painted and new carpets with a neutral colour palette throughout.