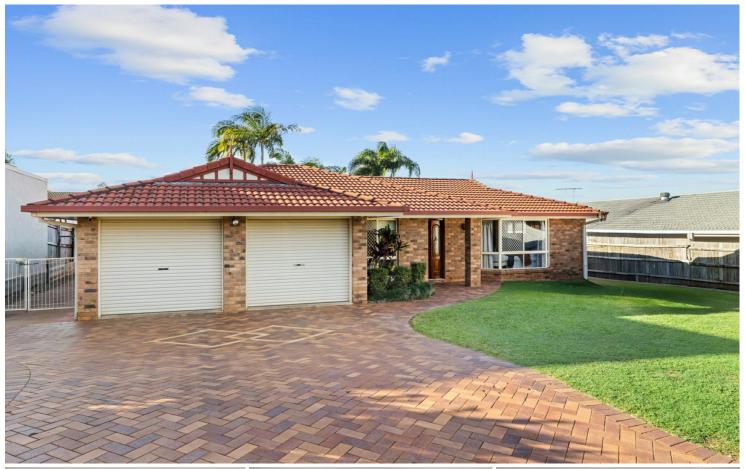

# Redland Bay, 19 Moreton View Parade Family Approved Home!

Tucked away at the end of a peaceful, elevated cul de sac, this immaculately updated, lowmaintenance family home offers the perfect combination of comfort, functionality, and lifestyle. Boasting multiple spacious living areas, a modern kitchen, fully renovated stylish bathrooms and an inviting alfresco entertaining zone that overlooks a fully paved pool area, this home is designed for relaxed family living and year-round enjoyment. The generous 722m2 block offers lots of off-street parking, side access and the bonus of a large rear workshop/garage adds incredible versatility for hobbyists or extra storage. Located just a 10-minute stroll to the waterfront, this property presents a rare opportunity to secure a well-appointed home in a sought-after Redland Bay location.

\*Double garage with remote-controlled door and carpet tiles.

\*Fully fenced 722m2 flat block with lots of parking and side access.

\*Large rear workshop/garage —perfect for projects, storage, or extra parking.