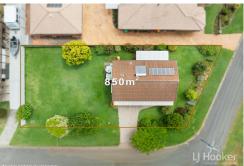

# Redland Bay, 1 Sandra Court

Waterfront Double Block with Potential to Subdivide

We're thrilled to present a truly rare opportunity! A 2 storey home on 850m2 double block with potential for future subdivision is hitting the market for the first time in over 40 years! Nestled on the waterfront at Redland Bay Features include:

This east facing property is perfectly situated with breathtaking views of Pannikin Island and Garden Island, this property offers tranquility and scenic beauty.

Spanning across an 850m2 block with a build of 171m2 this home provides ample

# **More About this Property**

| Property ID   | IXWTHGS                                  |
|---------------|------------------------------------------|
| Property Type | House                                    |
| Land Area     | 850 m²                                   |
| Including     | Toilets (2)<br>Balcony<br>Built-in-Robes |