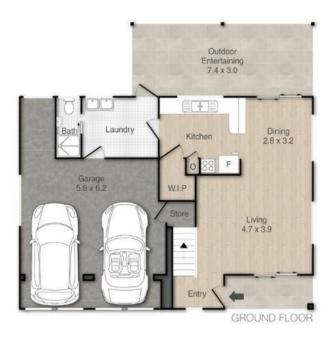

- 3 Bedrooms
- -2 Bathrooms one on lower level, one on upper level
- -2 living areas Large family and dinning on lower level and family room on upper level
- -Balcony with water views on upper level
- -Double lock up garage with work shop and storage

# 1 Sandra Court, Redland Bay

PLEASE NOTE THIS PLAN IS FOR MARKETING PURPOSES AND IS TO BE USED AS A GUIDE CNLY. ALL MARKINGS, MEASUREMENTS, AREAS, AND LAYOUT ARE INDICATIVE ONLY AND INTERESTED PARTIES SHOULD MAKE THEIR OWN ENQUIRIES BEFORE MAKING ANY DECISIONS.
FLOOR COVERINGS INDICATED ARE FOR ILLUSTRATIVE PURPOSES ONLY AND MAY NOT ACCURATELY PORTRAY ACTUAL FLOOR COVERINGS OF THE PROPERTY. NO GUARANTEES ARE MADE REGARDING THE INFORMATION CONTRINED IN THIS PLAN AND NO LIABILITY FOR ANY INACCURACIES IS ACCEPTED.