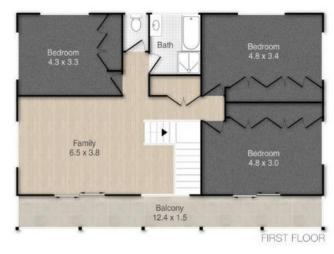

- 3 Bedrooms
- -2 Bathrooms one on lower level, one on upper level
- -2 living areas Large family and dinning on lower level and family room on upper level
- -Balcony with water views on upper level
- -Double lock up garage with work shop and storage

# 1 Sandra Court, Redland Bay

PLEASE NOTE THIS PLAN IS FOR MARKETING PURPOSES AND IS TO BE USED AS A GUIDE CNLY. ALL MARKINGS, MEASUREMENTS, AREAS, AND LAYOUT ARE INDICATIVE ONLY AND INTERESTED PARTIES SHOULD MAKE THEIR OWN ENQUIRIES BEFORE MAKING ANY DECISIONS.
FLOOR COVERINGS INDICATED ARE FOR ILLUSTRATIVE PURPOSES ONLY AND MAY NOT ACCURATELY PORTRAY ACTUAL FLOOR COVERINGS OF THE PROPERTY. NO GUARANTEES ARE MADE REGARDING THE INFORMATION CONTRINED IN THIS PLAN AND NO LIABILITY FOR ANY INACCURACIES IS ACCEPTED.