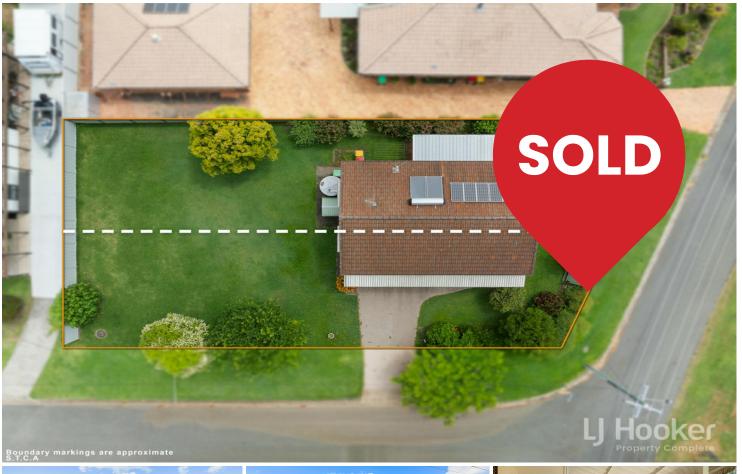

# Redland Bay, 1 Sandra Court

Waterfront Double Block with Potential to Subdivide

We're thrilled to present a truly rare opportunity! A 2 storey home on 850m2 double block with potential for future subdivision is hitting the market for the first time in over 40 years! Nestled on the waterfront at Redland Bay Features include:

This east facing property is perfectly situated with breathtaking views of Pannikin Island and Garden Island, this property offers tranquility and scenic beauty.

Spanning across an 850m2 block with a build of 171m2 this home provides ample

# 1 Sandra Court, Redland Bay

PLEASE NOTE THIS PLAN IS FOR MARKETING PURPOSES AND IS TO BE USED AS A GUIDE CNLY. ALL MARKINGS, MEASUREMENTS, AREAS, AND LAYOUT ARE INDICATIVE ONLY AND INTERESTED PARTIES SHOULD MAKE THEIR OWN ENQUIRIES BEFORE MAKING ANY DECISIONS.
FLOOR COVERINGS INDICATED ARE FOR ILLUSTRATIVE PURPOSES ONLY AND MAY NOT ACCURATELY PORTRAY ACTUAL FLOOR COVERINGS OF THE PROPERTY. NO GUARANTEES ARE MADE REGARDING THE INFORMATION CONTRINED IN THIS PLAN AND NO LIABILITY FOR ANY INACCURACIES IS ACCEPTED.