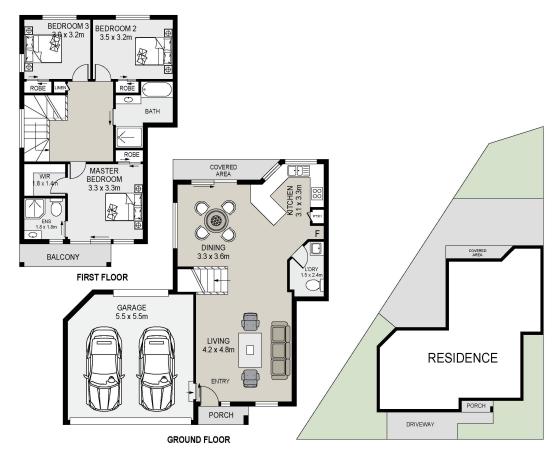

The master bedroom boasts an ensuite and stunning ocean views from a private balcony. Each bedroom includes built-in wardrobes, offering ample storage.

A large double garage with drive-through access to rear provides functionality and security.

### **Features**

- \*Three bedrooms
- \*Two bathrooms
- \*Polished hardwood floors
- \*Built in wardrobes in all bedrooms
- \*Double car garage with rear access
- \*Split system air conditioning
- \*Ocean views from balcony
- \*Torrens title

## LJ Hooker Warners Bay (02) 4915 3800

Shop 12, 240-260 Hillsborough Rd, WARNERS BAY NSW 2282 warnersbay.ljhooker.com.au | warnersbay@ljhooker.com.au

Unit 1-18 Geraldton Drive Redhead

Land Internal Floor Area: 152 sqm

Scale in metres.Indicative only. Dimensions are approximate. All information contained herein is gathered from sources we selieve to be reliable. However we cannot guarantee its accuracy and interested persons should rely on their own enquirie