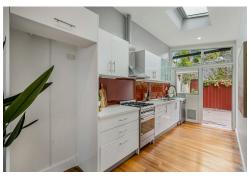

- Two generous bedrooms with built in wardrobes
- Open plan living area with high ceilings, blue gum timber flooring and airconditioning
- · Updated, galley style kitchen with ILVE gas cooking
- · Contemporary bathroom + internal laundry
- · Private, sun-drenched courtyard