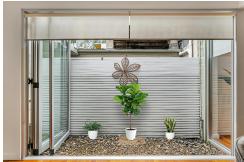

- Two generous bedrooms with built in wardrobes
- Open plan living area with high ceilings, blue gum timber flooring and airconditioning
- · Updated, galley style kitchen with ILVE gas cooking
- · Contemporary bathroom + internal laundry
- · Private, sun-drenched courtyard