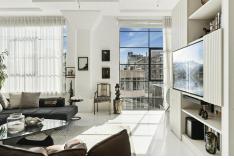

Prepare to be captivated by soaring 3.4-metre ceilings and authentic warehouse features that infuse every corner with character. Bathed in natural light, the perfect northerly aspect frames sweeping city views, creating a sense of grandeur and serenity. This rare three-bedroom, two-bathroom sanctuary boasts voluminous spaces, secure off-street parking, and dedicated storage, offering both practicality and prestige.

#### KEY HIGHLIGHTS:

Showstopping warehouse conversion in the coveted Cleveland & Co

Expansive 3.4m ceilings and original warehouse details

High Specification Renovation in pristine condition

Ducted air conditioning for year-round comfort

Unbeatable northerly aspect with mesmerizing city views

Effortless stroll to CBD, Central Station, Redfern, and Surry Hills

Walking distance to Sydney Uni and UTS. Uni of NSW a short journey by light rail