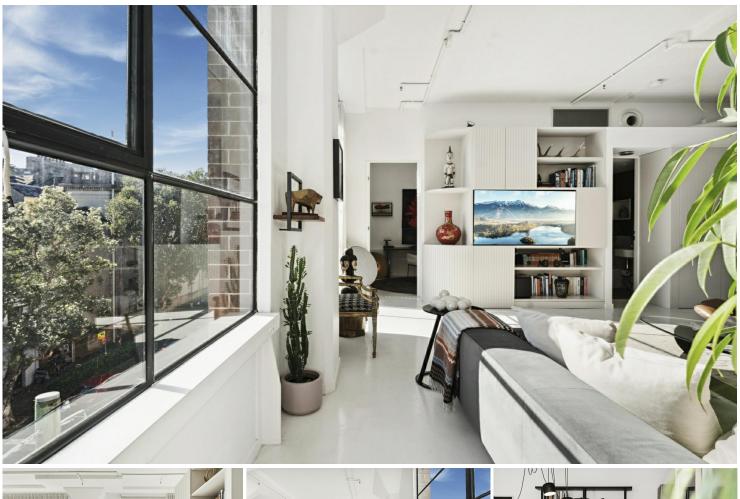

Prepare to be captivated by soaring 3.4-metre ceilings and authentic warehouse features that infuse every corner with character. Bathed in natural light, the perfect northerly aspect frames sweeping city views, creating a sense of grandeur and serenity. This rare three-bedroom, two-bathroom sanctuary boasts voluminous spaces, secure off-street parking, and dedicated storage, offering both practicality and prestige.

Indulge in the elegance of a high-specification kitchen featuring premium Gaggenau appliances and bespoke The Kitchen Maker joinery throughout, complemented by sleek Floss lighting. The luxurious bathrooms echo this sophistication, while double-glazed

#### KEY HIGHLIGHTS:

Showstopping warehouse conversion in the coveted Cleveland & Co

Expansive 3.4m ceilings and original warehouse details

High Specification Renovation in pristine condition

Ducted air conditioning for year-round comfort