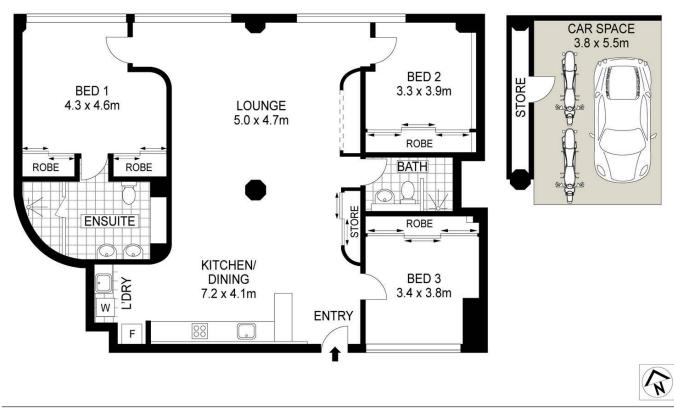

Prepare to be captivated by soaring 3.4-metre ceilings and authentic warehouse features that infuse every corner with character. Bathed in natural light, the perfect northerly aspect frames sweeping city views, creating a sense of grandeur and serenity. This rare three-bedroom, two-bathroom sanctuary boasts voluminous spaces, secure off-street parking, and dedicated storage, offering both practicality and prestige.

Walking distance to a brand new Harris Farm, Coles and Woolworths

Atlassian headquarters are being built nearby set to inject further energy in the already vibrant technology community

Secure off-street parking plus generous storage

## More About this Property

| Property ID   | 27UHYY                                                                                                                                                        |
|---------------|---------------------------------------------------------------------------------------------------------------------------------------------------------------|
| Property Type | Apartment                                                                                                                                                     |
| House Size    | 141 m2                                                                                                                                                        |
| Including     | Ensuite<br>Air Conditioning<br>Toilets (2)<br>Floorboards<br>Car Parking - Basement<br>City Views<br>Close to Schools<br>Close to Shops<br>Close to Transport |