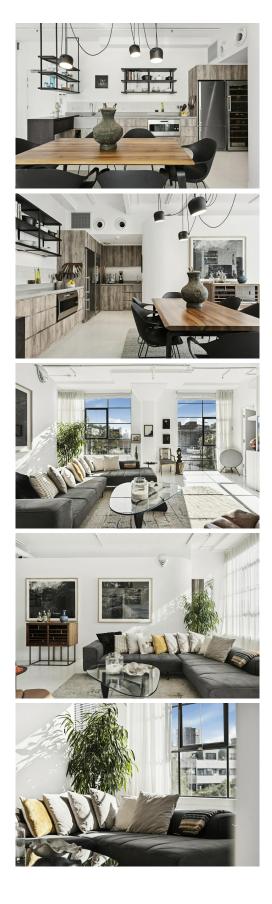

Indulge in the elegance of a high-specification kitchen featuring premium Gaggenau appliances and bespoke The Kitchen Maker joinery throughout, complemented by sleek Floss lighting. The luxurious bathrooms echo this sophistication, while double-glazed

Prepare to be captivated by soaring 3.4-metre ceilings and authentic warehouse features that infuse every corner with character. Bathed in natural light, the perfect northerly aspect frames sweeping city views, creating a sense of grandeur and serenity. This rare three-bedroom, two-bathroom sanctuary boasts voluminous spaces, secure off-street parking, and dedicated storage, offering both practicality and prestige.