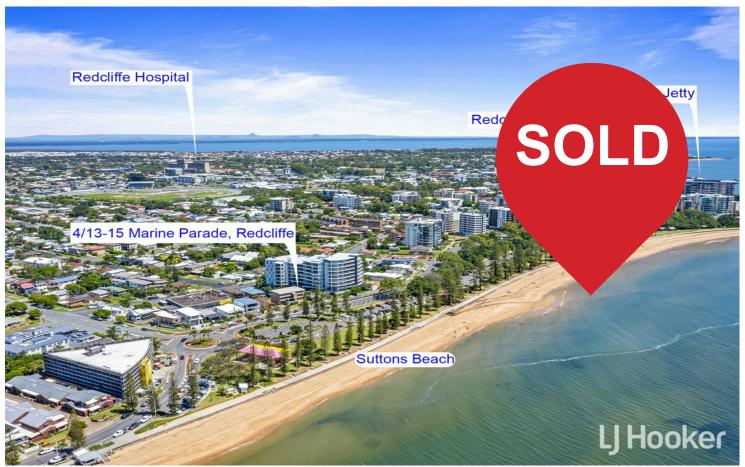

# Redcliffe, 4/13-15 Marine Parade

# Front Row Seat For Spectacular Sunrises!

Step inside this delightful two-bedroom unit, nestled in the charming small complex at 4/13-15 Marine Parade, Redcliffe, QLD, 4020, where breathtaking water vistas await you. This neat and tidy abode offers a serene retreat for all prospective buyers seeking both tranquillity and convenience in one enviable package.