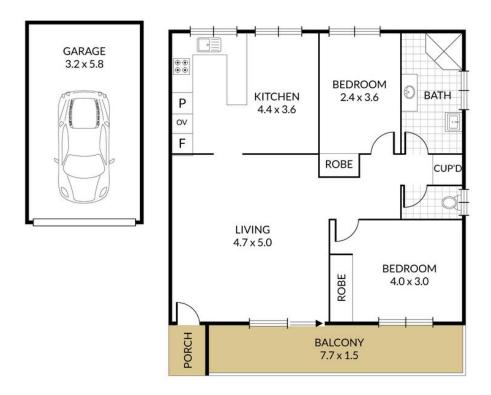

Each of the two bedrooms is well-proportioned, offering comfortable private sanctuaries for rest and rejuvenation. The single bathroom serves the unit with practicality and style, catering to all your needs with a no-fuss, clean design.

# Danny Mailer

0439 710 862 danny@ljhookerredcliffe.com.au

LJ Hooker Redcliffe (07) 3897 5000

The kitchen is compact yet efficient, with ample cupboard space and a functional layout, perfect for whipping up delightful meals while still enjoying the company of family or guests in the adjoining living areas.

### **More About this Property**

| Property ID   | 2017GWZ |
|---------------|---------|
| Property Type | Unit    |
| Land Area     | 104 m²  |