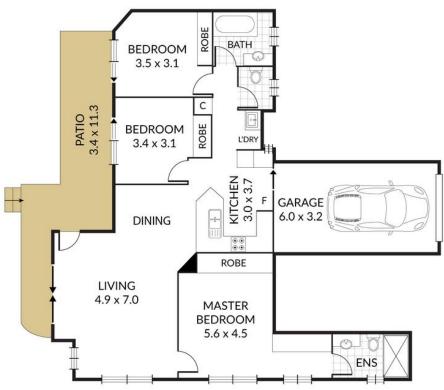

As a bottom level unit, the residence offers easy access and features a generous land size of 144 square metres, providing ample space for a relaxed and comfortable lifestyle. The spacious, light-filled living area and well-appointed kitchen create the perfect environment for entertaining or simply unwinding after a long day.

#### Jessica Loughran

0457 526 731 Jess@ljhookerredcliffe.com.au

LJ Hooker Redcliffe (07) 3897 5000 The property boasts 3 generously-sized bedrooms, all featuring built-in wardrobes, as well as a stylish family bathroom to ensure ultimate comfort and convenience for its residents. In addition, the property comes complete with a remote control lockup garage allowing easy internal access to unit.