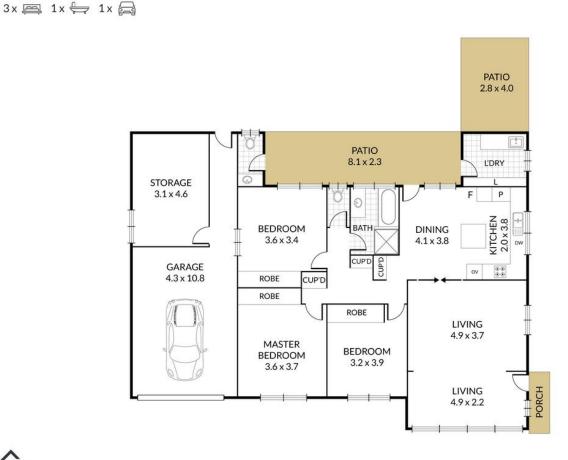

## LJ Hooker Redcliffe (07) 3897 5000

45 Redcliffe Parade, REDCLIFFE QLD 4020 redcliffe.ljhooker.com.au | reception@ljhookerredcliffe.com.au

LJ Hooker Redcliffe (07) 3897 5000

**Disclaimer:** All information contained therein is gathered from relevant third parties sources. We cannot guarantee or give any warranty about the information provided. Interested parties must rely solely on their own enquiries. Internal 124m<sup>2</sup> External 63m<sup>2</sup> Total 187m<sup>2</sup>

## 43 Ashmole Road, **Redcliffe** 🞅

NORTH

NOTE: Every precaution has been taken to verify the accuracy of the above details. However, prospective purchasers are advised to make their own enquiries.

LJ Hooker Redcliffe (07) 3897 5000