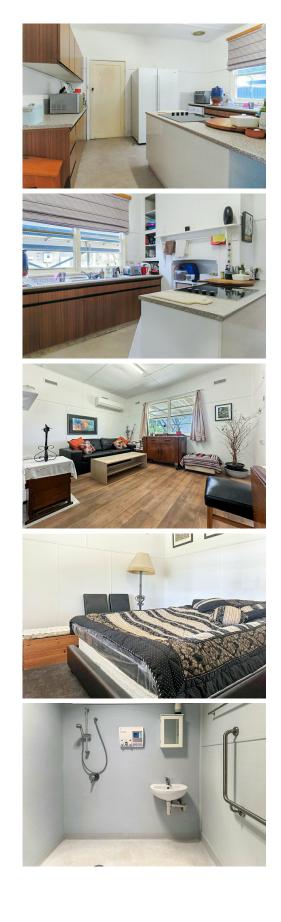

## Raymond Island, 38 Eighth Avenue CHARMING HOME WITH STUDIO AND OPTIONAL JETTY BERTH

Nestled on a 1000sqm allotment on Raymond Island, this property combines charm, comfort and lifestyle with the option to purchase a deep water jetty berth. The main home features a formal lounge with hardwood floors, an updated kitchen with a modern oven and dishwasher, three bedrooms with new carpet and a wet room. A timber deck with ramp offers a great entertaining space, complemented by a detached laundry and double length carport.

At the rear a self contained studio with a shower and toilet is perfect for guests. New colorbond fencing creates a secure space for pets and children. Solar panels, three split systems and a garden shed enhance convenience and sustainability.