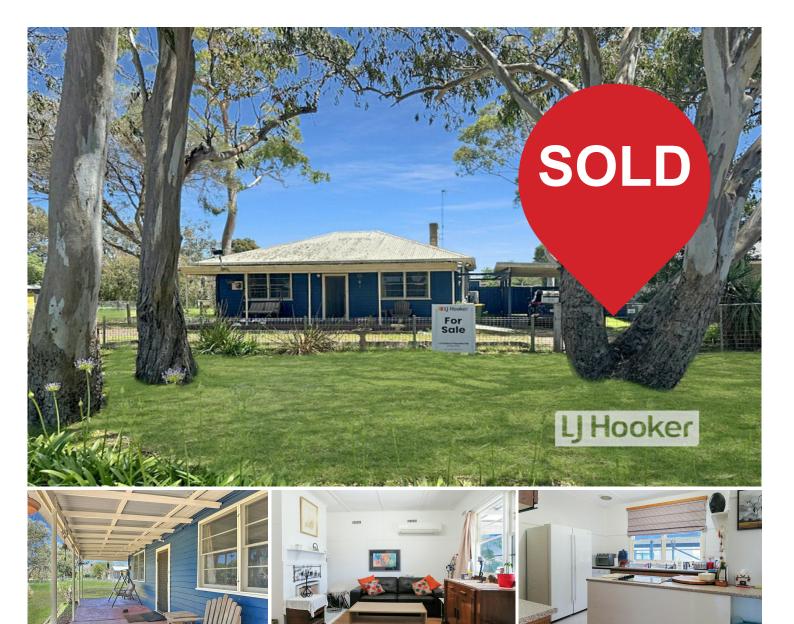

## Raymond Island, 38 Eighth Avenue CHARMING HOME WITH STUDIO AND OPTIONAL JETTY BERTH

Nestled on a 1000sqm allotment on Raymond Island, this property combines charm, comfort and lifestyle with the option to purchase a deep water jetty berth. The main home features a formal lounge with hardwood floors, an updated kitchen with a modern oven and dishwasher, three bedrooms with new carpet and a wet room. A timber deck with ramp offers a great entertaining space, complemented by a detached laundry and double length carport.

At the rear a self contained studio with a shower and toilet is perfect for guests. New colorbond fencing creates a secure space for pets and children. Solar panels, three split systems and a garden shed enhance convenience and sustainability.

Surrounded by natural beauty, including koalas and close to the Gippsland Lakes this home is a short walk to the ferry for quick access to Paynesville. Don't miss this peaceful island retreat.

For Sale \$399,000