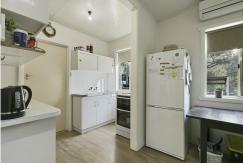

The home features a comfortable lounge room, kitchen and meals area, three bedrooms including a master with built-in robes, a bathroom, a separate shower room with toilet and a laundry. Recent updates include new carpets and timber look flooring, while split system heating and cooling ensure year round comfort.