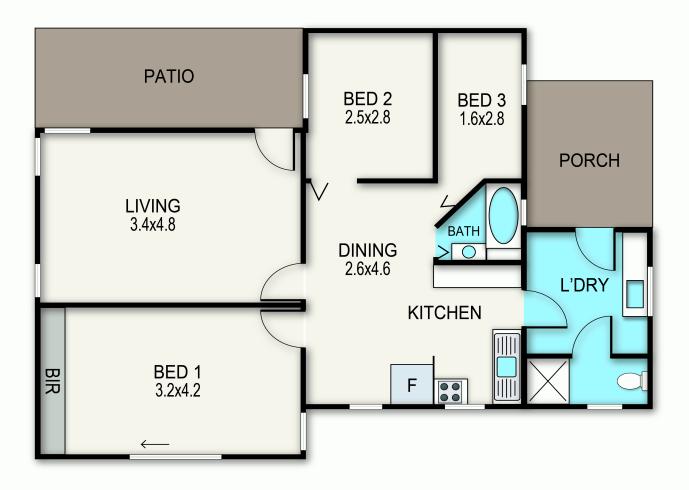

# 32 Fourth Avenue, Raymond Island

Whilst every attempt has been made to ensure the accuracy of this floorplan, measurements of doors, windows, rooms and any other items are approximate only. The producer or the agent cannot be held responsible for any errors, ommisions or misstatements. This plan is for illustrative purposes only and should be used as such.