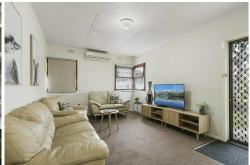

The home features a comfortable lounge room, kitchen and meals area, three bedrooms including a master with built-in robes, a bathroom, a separate shower room with toilet and a laundry. Recent updates include new carpets and timber look flooring, while split system heating and cooling ensure year round comfort.