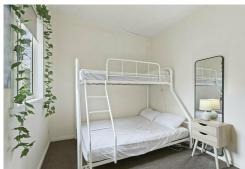

The home features a comfortable lounge room, kitchen and meals area, three bedrooms including a master with built-in robes, a bathroom, a separate shower room with toilet and a laundry. Recent updates include new carpets and timber look flooring, while split system heating and cooling ensure year round comfort.