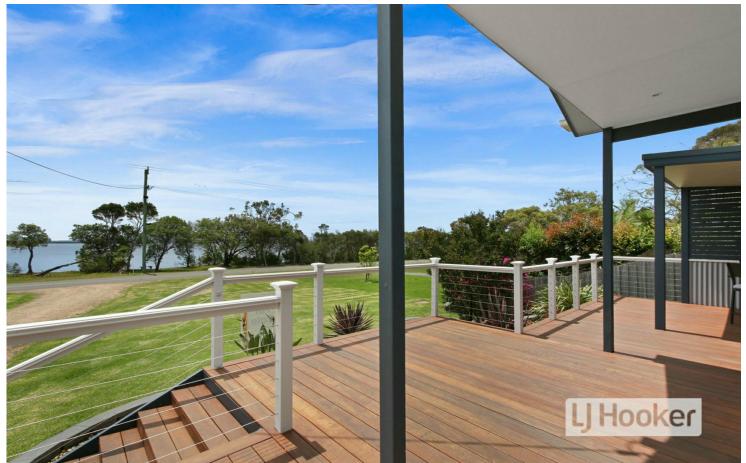

## Raymond Island, 183 Western Boulevard

LAKESIDE BLISS - A CHARMING 3 BEDROOM HAVEN WITH BREATHTAKING VIEWS

Indulge in the serenity of this waterfront reserve home boasting stunning lake vistas. With the water just meters from your doorstep you can dive into a world of daily water adventures - paddle boarding, canoeing, boating, and swimming. This charming home features a spacious updated entertaining deck with partial cover, perfect for outdoor living. Enjoy open-plan living with timber floors, vaulted ceilings, and seamless deck access. Three bedrooms, two bathrooms, master with ensuite, invite comfort. Secure yard, garden shed, wood shelter and an 18m x 6m garage/carport combo complete this idyllic lakeside retreat. Unwind as boats sail by and dolphins frolic, surrounded by lush gardens and abundant wildlife. Explore the wonders of nature with flora and fauna at your doorstep. Embrace the ultimate lifestyle property for relaxation and discovery.