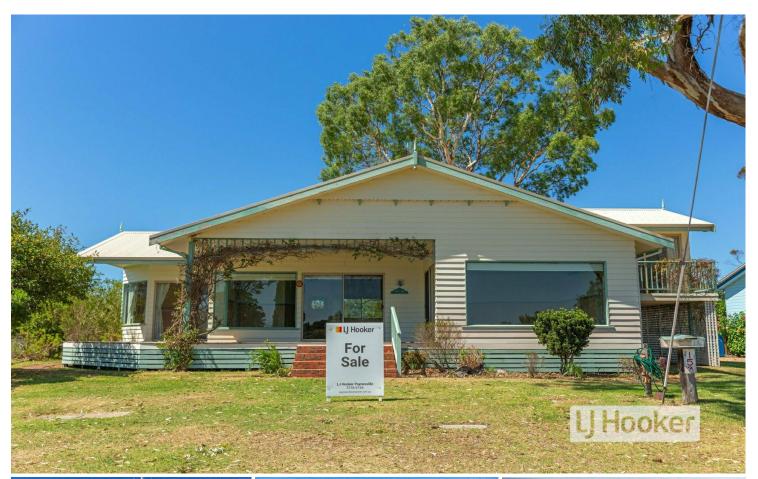

## Raymond Island, 153 Western Boulevard WATERFRONT RESERVE RETREAT WITH SPECTACULAR VIEWS & JETTY BERTH

Positioned on a generous 1032m2 waterfront reserve allotment, this builder's own home offers an unrivalled lakeside lifestyle with a jetty berth just 50 meters away. Crafted with quality and attention to detail, the home boasts uninterrupted views across McMillan Strait to Paynesville and the mountains beyond, this is a rare opportunity to secure a home in a truly breathtaking setting.

Step inside to an inviting open plan living area, where soaring 9'ceilings and polished hardwood floors enhance the sense of space and character. The light filled living zone seamlessly connects to the north facing deck, the perfect place to soak in the stunning lake vistas. The kitchen offers an abundance of storage with hardwood cabinetry, a walk-in pantry, an electric wall oven and a charming breakfast nook, all enjoying serene water views. A second deck at the rear provides an additional outdoor retreat.

For Sale \$1,125,000

View By Appointment

Contact Lorraine Edlington 0437 532 860 ledlington.paynesville@ljhooker.com.au

LJ Hooker Paynesville | Lakes Entrance | Metung (03) 5156 6166 Thoughtfully incorporating recycled materials, the home exudes warmth and character while offering year round comfort with two split systems and a wood heater. Outside, the property continues to impress with a 9m x 7.5m shed featuring a high clearance 3.4m door, a high clearance van port and a second carport adjoining the home. Surrounded by native wildlife, including koalas and an abundance of birdlife, this is a tranquil escape where you can enjoy waterfront walks, boating, swimming and fishing right at your doorstep.