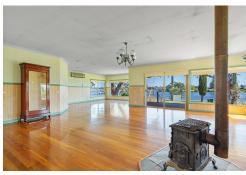

Step inside to an inviting open plan living area, where soaring 9'ceilings and polished hardwood floors enhance the sense of space and character. The light filled living zone seamlessly connects to the north facing deck, the perfect place to soak in the stunning lake vistas. The kitchen offers an abundance of storage with hardwood cabinetry, a walk-in pantry, an electric wall oven and a charming breakfast nook, all enjoying serene water views. A second deck at the rear provides an additional outdoor retreat.

For Sale \$1,125,000

View By Appointment

Contact Lorraine Edlington 0437 532 860 ledlington.paynesville@ljhooker.com.au

LJ Hooker Paynesville | Lakes Entrance | Metung (03) 5156 6166 Thoughtfully incorporating recycled materials, the home exudes warmth and character while offering year round comfort with two split systems and a wood heater. Outside, the property continues to impress with a 9m x 7.5m shed featuring a high clearance 3.4m door, a high clearance van port and a second carport adjoining the home. Surrounded by native wildlife, including koalas and an abundance of birdlife, this is a tranquil escape where you can enjoy waterfront walks, boating, swimming and fishing right at your doorstep.