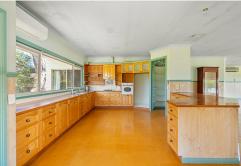

Step inside to an inviting open plan living area, where soaring 9'ceilings and polished hardwood floors enhance the sense of space and character. The light filled living zone seamlessly connects to the north facing deck, the perfect place to soak in the stunning lake vistas. The kitchen offers an abundance of storage with hardwood cabinetry, a walk-in pantry, an electric wall oven and a charming breakfast nook, all enjoying serene water views. A second deck at the rear provides an additional outdoor retreat.