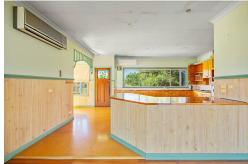

Step inside to an inviting open plan living area, where soaring 9'ceilings and polished hardwood floors enhance the sense of space and character. The light filled living zone seamlessly connects to the north facing deck, the perfect place to soak in the stunning lake vistas. The kitchen offers an abundance of storage with hardwood cabinetry, a walk-in pantry, an electric wall oven and a charming breakfast nook, all enjoying serene water views. A second deck at the rear provides an additional outdoor retreat.