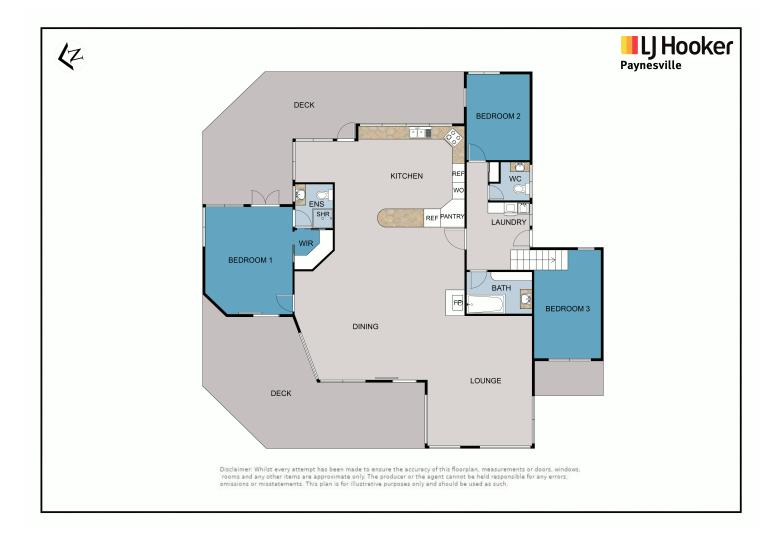

The master suite captures lake vistas and features a walk-in robe and ensuite. Two additional bedrooms are serviced by a central family bathroom and powder room.

**Disclaimer:** All information contained therein is gathered from relevant third parties sources. We cannot guarantee or give any warranty about the information provided. Interested parties must rely solely on their own enquiries.

## More About this Property

| Property ID   | ME4FCA                                                                    |
|---------------|---------------------------------------------------------------------------|
| Property Type | House                                                                     |
| Land Area     | 1032 m <sup>2</sup>                                                       |
| Including     | Air Conditioning<br>Toilets (2)<br>Outdoor Entertaining<br>Built-in-Robes |