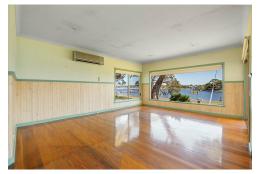

Step inside to an inviting open plan living area, where soaring 9'ceilings and polished hardwood floors enhance the sense of space and character. The light filled living zone seamlessly connects to the north facing deck, the perfect place to soak in the stunning lake vistas. The kitchen offers an abundance of storage with hardwood cabinetry, a walk-in pantry, an electric wall oven and a charming breakfast nook, all enjoying serene water views. A second deck at the rear provides an additional outdoor retreat.