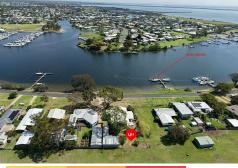

## Raymond Island, 153 Western Boulevard WATERFRONT RESERVE RETREAT WITH SPECTACULAR VIEWS & JETTY BERTH

Positioned on a generous 1032m2 waterfront reserve allotment, this builder's own home offers an unrivalled lakeside lifestyle with a jetty berth just 50 meters away. Crafted with quality and attention to detail, the home boasts uninterrupted views across McMillan Strait to Paynesville and the mountains beyond, this is a rare opportunity to secure a home in a truly breathtaking setting.

For Sale \$1,125,000

View By Appointment

Contact Lorraine Edlington 0437 532 860 ledlington.paynesville@ljhooker.com.au

LJ Hooker Paynesville | Lakes Entrance | Metung (03) 5156 6166 Thoughtfully incorporating recycled materials, the home exudes warmth and character while offering year round comfort with two split systems and a wood heater. Outside, the property continues to impress with a 9m x 7.5m shed featuring a high clearance 3.4m door, a high clearance van port and a second carport adjoining the home. Surrounded by native wildlife, including koalas and an abundance of birdlife, this is a tranquil escape where you can enjoy waterfront walks, boating, swimming and fishing right at your doorstep.