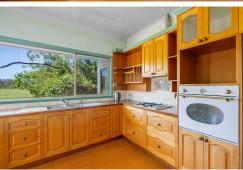

Step inside to an inviting open plan living area, where soaring 9'ceilings and polished hardwood floors enhance the sense of space and character. The light filled living zone seamlessly connects to the north facing deck, the perfect place to soak in the stunning lake vistas. The kitchen offers an abundance of storage with hardwood cabinetry, a walk-in pantry, an electric wall oven and a charming breakfast nook, all enjoying serene water views. A second deck at the rear provides an additional outdoor retreat.