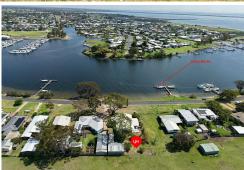

## WATERFRONT RESERVE RETREAT WITH SPECTACULAR VIEWS & JETTY BERTH

Positioned on a generous 1032m2 waterfront reserve allotment, this builder's own home offers an unrivalled lakeside lifestyle with a jetty berth just 50 meters away. Crafted with quality and attention to detail, the home boasts uninterrupted views across McMillan Strait to Paynesville and the mountains beyond, this is a rare opportunity to secure a home in a truly breathtaking setting.

Outside, the property continues to impress with a 9m x 7.5m shed featuring a high clearance 3.4m door, a high clearance van port and a second carport adjoining the home. Surrounded by native wildlife, including koalas and an abundance of birdlife, this is a tranquil escape where you can enjoy waterfront walks, boating, swimming and fishing right at your doorstep.