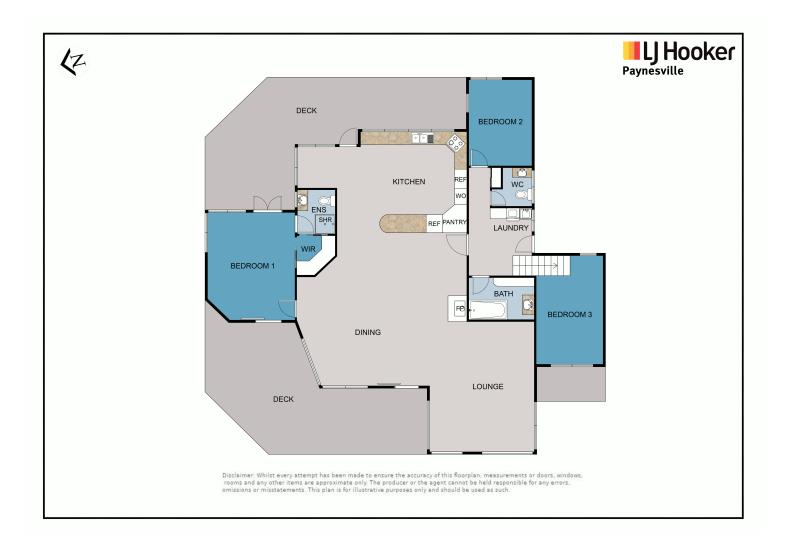

Step inside to an inviting open plan living area, where soaring 9'ceilings and polished hardwood floors enhance the sense of space and character. The light filled living zone seamlessly connects to the north facing deck, the perfect place to soak in the stunning lake vistas. The kitchen offers an abundance of storage with hardwood cabinetry, a walk-in pantry, an electric wall oven and a charming breakfast nook, all enjoying serene water views. A second deck at the rear provides an additional outdoor retreat.

The master suite captures lake vistas and features a walk-in robe and ensuite. Two additional bedrooms are serviced by a central family bathroom and powder room.

3 2 5 5

For Sale \$1,125,000

View ljhooker.com.au/ME4FCA