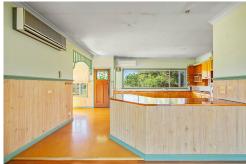

Step inside to an inviting open plan living area, where soaring 9'ceilings and polished hardwood floors enhance the sense of space and character. The light filled living zone seamlessly connects to the north facing deck, the perfect place to soak in the stunning lake vistas. The kitchen offers an abundance of storage with hardwood cabinetry, a walk-in pantry, an electric wall oven and a charming breakfast nook, all enjoying serene water views. A second deck at the rear provides an additional outdoor retreat.