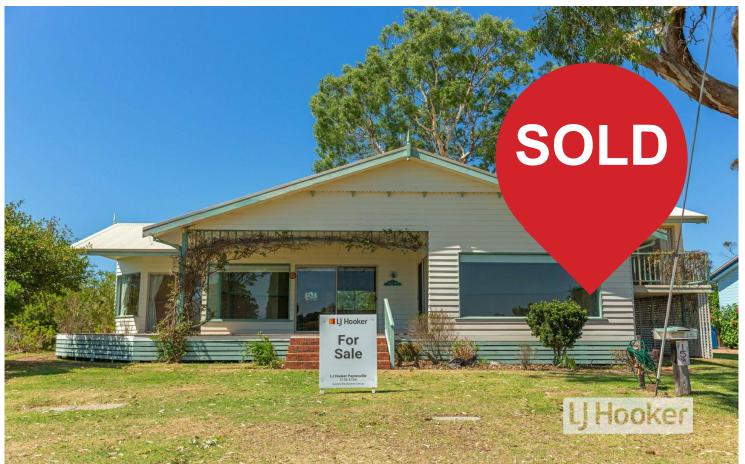

## Raymond Island, 153 Western Boulevard

## WATERFRONT RESERVE RETREAT WITH SPECTACULAR VIEWS & JETTY BERTH

Positioned on a generous 1032m2 waterfront reserve allotment, this builder's own home offers an unrivalled lakeside lifestyle with a jetty berth just 50 meters away. Crafted with quality and attention to detail, the home boasts uninterrupted views across McMillan Strait to Paynesville and the mountains beyond, this is a rare opportunity to secure a home in a truly breathtaking setting.

The master suite captures lake vistas and features a walk-in robe and ensuite. Two additional bedrooms are serviced by a central family bathroom and powder room.

3 2 5 5

For Sale \$1,125,000

View ljhooker.com.au/ME4FCA