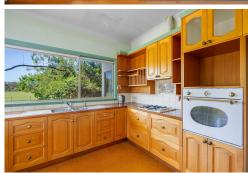

Step inside to an inviting open plan living area, where soaring 9'ceilings and polished hardwood floors enhance the sense of space and character. The light filled living zone seamlessly connects to the north facing deck, the perfect place to soak in the stunning lake vistas. The kitchen offers an abundance of storage with hardwood cabinetry, a walk-in pantry, an electric wall oven and a charming breakfast nook, all enjoying serene water views. A second deck at the rear provides an additional outdoor retreat.