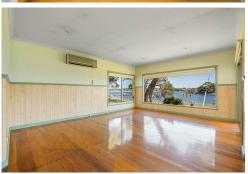

Step inside to an inviting open plan living area, where soaring 9'ceilings and polished hardwood floors enhance the sense of space and character. The light filled living zone seamlessly connects to the north facing deck, the perfect place to soak in the stunning lake vistas. The kitchen offers an abundance of storage with hardwood cabinetry, a walk-in pantry, an electric wall oven and a charming breakfast nook, all enjoying serene water views. A second deck at the rear provides an additional outdoor retreat.

The master suite captures lake vistas and features a walk-in robe and ensuite. Two additional bedrooms are serviced by a central family bathroom and powder room.

3 2 5 5

For Sale \$1,125,000

View ljhooker.com.au/ME4FCA