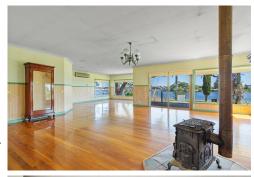

Step inside to an inviting open plan living area, where soaring 9'ceilings and polished hardwood floors enhance the sense of space and character. The light filled living zone seamlessly connects to the north facing deck, the perfect place to soak in the stunning lake vistas. The kitchen offers an abundance of storage with hardwood cabinetry, a walk-in pantry, an electric wall oven and a charming breakfast nook, all enjoying serene water views. A second deck at the rear provides an additional outdoor retreat.

Offering some of the best lake vistas available, this enviable waterfront lifestyle is ready for you to enjoy.