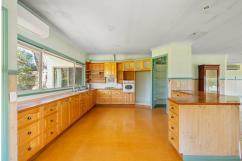

Step inside to an inviting open plan living area, where soaring 9'ceilings and polished hardwood floors enhance the sense of space and character. The light filled living zone seamlessly connects to the north facing deck, the perfect place to soak in the stunning lake vistas. The kitchen offers an abundance of storage with hardwood cabinetry, a walk-in pantry, an electric wall oven and a charming breakfast nook, all enjoying serene water views. A second deck at the rear provides an additional outdoor retreat.