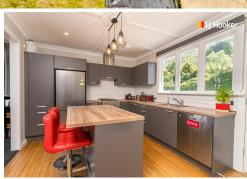

## Art Deco Meets Modern Living

It is not often a super cute, two-bedroom home with excellent sun and stunning views comes available in this location, making this the perfect first home for those wishing to jump on the property ladder. Built in the late 1940's, this Art Deco delight comes with a single garage (with additional toilet), utility room and ample off-street parking. The concreted area between the house and garage is perfect for entertaining, and the easy-care section is big enough for children to play and keep pets. It even comes with a large dog run or alternatively a chicken coup for those wishing to have a more sustainable way of life. This low maintenance home has so much character, charm and convenience and with all the work already done for you, all you will have to do is unpack your bags, put your feet up and enjoy the stunning harbour views on offer.