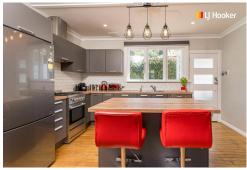

## Art Deco Meets Modern Living

It is not often a super cute, two-bedroom home with excellent sun and stunning views comes available in this location, making this the perfect first home for those wishing to jump on the property ladder. Built in the late 1940's, this Art Deco delight comes with a single garage (with additional toilet), utility room and ample off-street parking. The concreted area between the house and garage is perfect for entertaining, and the easy-care section is big enough for children to play and keep pets. It even comes with a large dog run or alternatively a chicken coup for those wishing to have a more sustainable way of life. This low maintenance home has so much character, charm and convenience and with all the work already done for you, all you will have to do is unpack your bags, put your feet up and enjoy the stunning harbour views on offer.