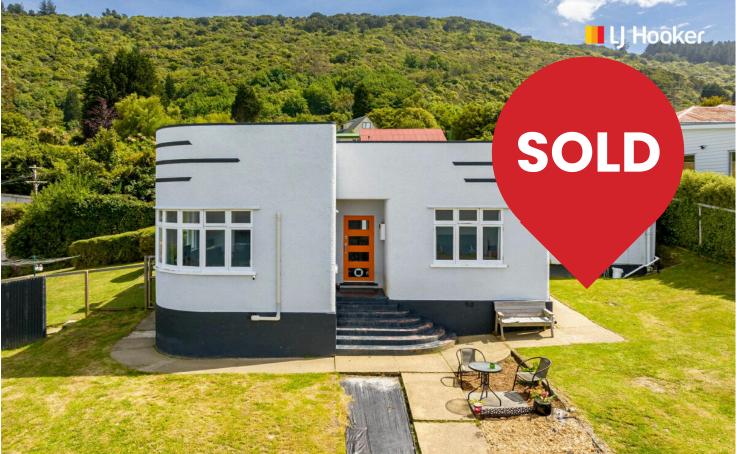

## Art Deco Meets Modern Living

It is not often a super cute, two-bedroom home with excellent sun and stunning views comes available in this location, making this the perfect first home for those wishing to jump on the property ladder. Built in the late 1940's, this Art Deco delight comes with a single garage (with additional toilet), utility room and ample off-street parking. The concreted area between the house and garage is perfect for entertaining, and the easy-care section is big enough for children to play and keep pets. It even comes with a large dog run or alternatively a chicken coup for those wishing to have a more sustainable way of life. This low maintenance home has so much character, charm and convenience and with all the work already done for you, all you will have to do is unpack your bags, put your feet up and enjoy the stunning harbour views on offer.