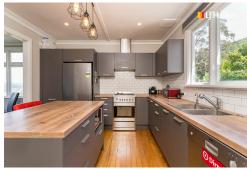

## Art Deco Meets Modern Living

It is not often a super cute, two-bedroom home with excellent sun and stunning views comes available in this location, making this the perfect first home for those wishing to jump on the property ladder. Built in the late 1940's, this Art Deco delight comes with a single garage (with additional toilet), utility room and ample off-street parking. The concreted area between the house and garage is perfect for entertaining, and the easy-care section is big enough for children to play and keep pets. It even comes with a large dog run or alternatively a chicken coup for those wishing to have a more sustainable way of life. This low maintenance home has so much character, charm and convenience and with all the work already done for you, all you will have to do is unpack your bags, put your feet up and enjoy the stunning harbour views on offer.