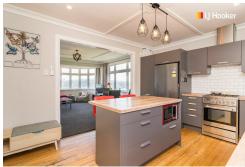

## Art Deco Meets Modern Living

It is not often a super cute, two-bedroom home with excellent sun and stunning views comes available in this location, making this the perfect first home for those wishing to jump on the property ladder. Built in the late 1940's, this Art Deco delight comes with a single garage (with additional toilet), utility room and ample off-street parking. The concreted area between the house and garage is perfect for entertaining, and the easy-care section is big enough for children to play and keep pets. It even comes with a large dog run or alternatively a chicken coup for those wishing to have a more sustainable way of life. This low maintenance home has so much character, charm and convenience and with all the work already done for you, all you will have to do is unpack your bags, put your feet up and enjoy the stunning harbour views on offer.