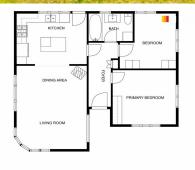

## Art Deco Meets Modern Living

It is not often a super cute, two-bedroom home with excellent sun and stunning views comes available in this location, making this the perfect first home for those wishing to jump on the property ladder. Built in the late 1940's, this Art Deco delight comes with a single garage (with additional toilet), utility room and ample off-street parking. The concreted area between the house and garage is perfect for entertaining, and the easy-care section is big enough for children to play and keep pets. It even comes with a large dog run or alternatively a chicken coup for those wishing to have a more sustainable way of life. This low maintenance home has so much character, charm and convenience and with all the work already done for you, all you will have to do is unpack your bags, put your feet up and enjoy the stunning harbour views on offer.