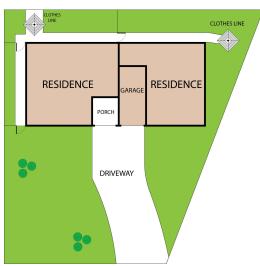

## The Property

- Recently painted inside and out
- Vacant on both sides
- Strong and consistent income generating asset
- Each side consists of two-bed, one-bath
- Carport on each side
- Large 833m2 allotment

# **More About this Property**

| Property ID   | 3SGHWK |
|---------------|--------|
| Property Type | House  |
| Land Area     | 833 m2 |