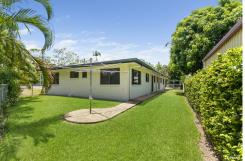

## The Property

- Recently painted inside and out
- Vacant on both sides
- Strong and consistent income generating asset
- Each side consists of two-bed, one-bath
- Carport on each side
- Large 833m2 allotment