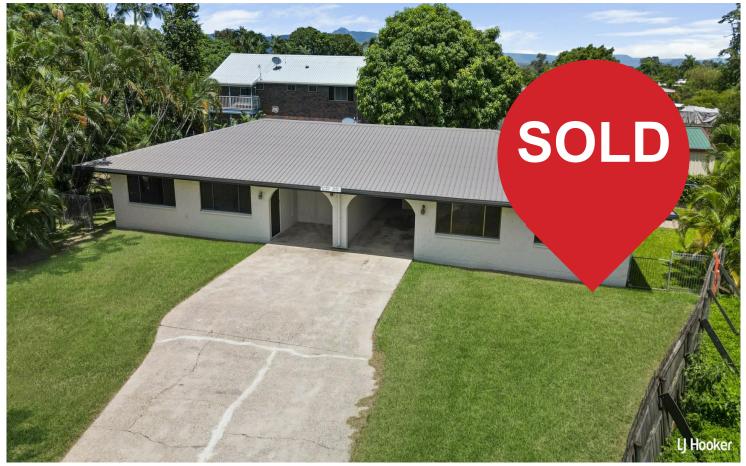

# Rasmussen, 1037 Riverway Drive

DUPLEX..... SET AND FORGET......

Here's your chance to enter the Townsville market with a property offering a fantastic income if that's what you would like or live in one side and rent the other. This versatile opportunity is ideal for investors or owners alike looking to get their foot in the door with one side fully renovated and other side needing a little updating or continue on as is. Each side is very neatly presented.

## The Property

- Recently painted inside and out
- Vacant on both sides
- Strong and consistent income generating asset
- Each side consists of two-bed, one-bath
- Carport on each side
- Large 833m2 allotment

For Sale Offers Over \$650,000

View ljhooker.com.au/3SGHWK

Contact

Suzanne Coverlid 0439 032 210 suzanne.coverlid@ljhooker.com.au

LJ Hooker Townsville 07 44262125