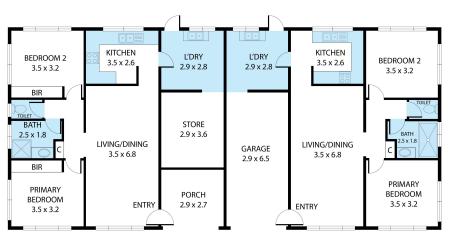

## LJ Hooker Townsville 07 44262125

Shop 18/39 Eyre Street, NORTH WARD QLD 4810 townsville.ljhooker.com.au | townsville@ljhooker.com.au

1037 Riverway Drive, Rasmussen, QLD, 4815
TOTAL APPROX. FLOOR AREA 191 SQ.M
Whilst every attempt has been made to ensure the accuracy of the floor plan contained here, measurements of doors, windows, rooms and any other t

LIVING 164 SQ.M PORCH 8 SQ.M GARAGE : 19 SQ.M TOTAL 191 SQ.M