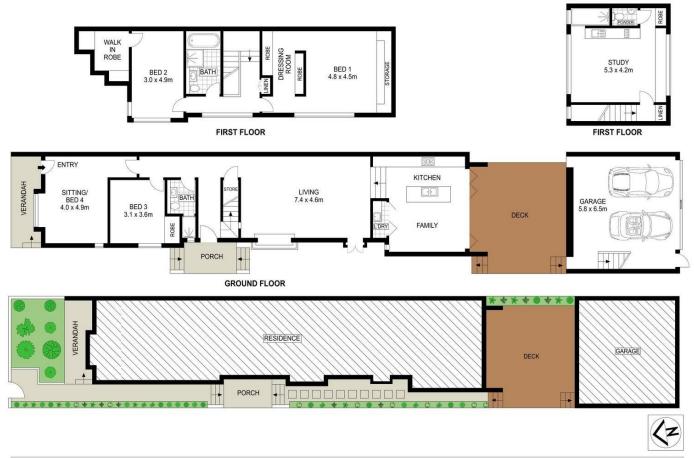

## More About this Property

| Property ID   | 20AHYY |
|---------------|--------|
| Property Type | House  |
| Land Area     | 278 m2 |

## LJ Hooker Double Bay (02) 9185 2816

38 Ocean Street, WOOLLAHRA NSW 2025 doublebay.ljhooker.com.au | admin@ljhdoublebay.com

LJ Hooker Double Bay (02) 9185 2816

Scale in metres. Indicative only. Dimensions are approximate. All information contained herein is gathered from sources we believe to be reliable however we cannot guarantee is accuracy and interested persons should rely on their own enquiries